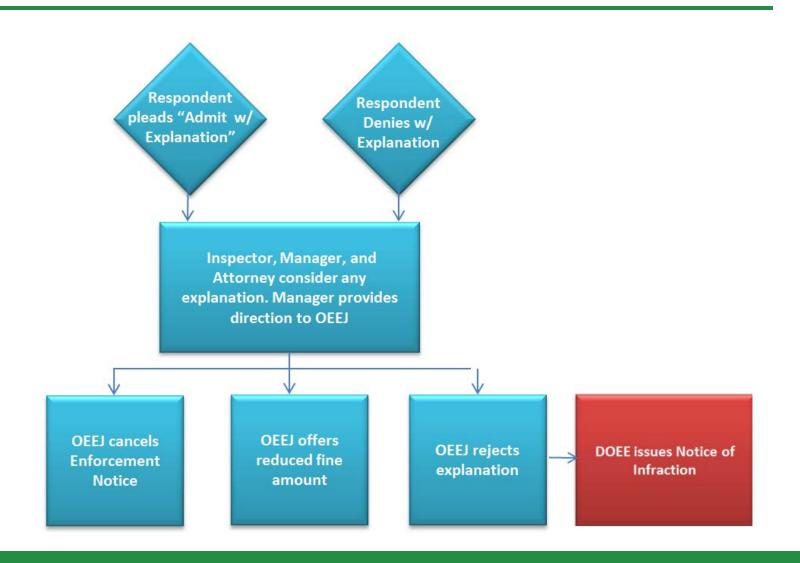

### INSTRUCTIONS FOR ANSWERING THIS NOTICE

Answer each violation with a plea of ADMIT, ADMIT WITH EXPLANATION (AWE), or DENY.

- To Admit and Pay the Fine. If you wish to admit liability for a violation, you must pay the fine at the same time. Write the word "ADMIT" in the Write
   ANSWER Here column and complete the RESPONDENT'S DECLARATION. Return this Notice to the address below, with a check or money order for the
   amount of the fine, payable to the "D.C. Treasurer." We cannot accept cash payments. Write the Notice number on your check or money order.
- 2. To Admit with Explanation. If you wish to admit liability for a violation, but want to submit an explanation that you would like DOEE to consider in deciding whether the fine should be reduced or suspended, write the letters "AWE" in the Write ANSWER Here column and complete the RESPONDENT'S DECLARATION. Submit any written explanation or other evidence explaining the circumstances surrounding the violation that you believe justify a fine reduction. DOEE will determine whether you have submitted sufficient relevant evidence to support a fine reduction or suspension. Return this Notice, along with your written explanation and any supporting documents, photographs, or other materials, to the address below. Write the Notice number on the front of any document you submit.
- 3. To Deny the Violation(s). If you wish to deny liability for a violation, write the word "DENY" in the Write ANSWER Here column and complete the RESPONDENT'S DECLARATION. At your option, submit a written explanation of the basis for your denial and any evidence supporting the explanation. Return this Notice, along with any optional written explanation, to the address below. Write the Notice number on the front of any document you submit.

DOEE will attempt to resolve with you any violation that you mark as "AWE" or "DENY," when an explanation is provided. If the violation cannot be satisfactorily resolved, you will receive a Notice of Infraction directing you to file your response with the District of Columbia Office of Administrative Hearings. IMPORTANT: Keep a copy of everything that you send to the Department of Energy and Environment.

# **ENFORCEMENT NOTICE: EXPLANATIONS**