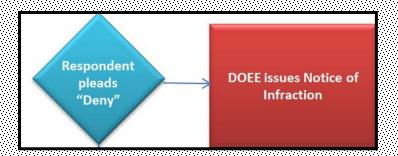

### INSTRUCTIONS FOR ANSWERING THIS NOTICE

Answer each violation with a plea of ADMIT, ADMIT WITH EXPLANATION (AWE), or DENY.

- To Admit and Pay the Fine. If you wish to admit liability for a violation, you must pay the fine at the same time. Write the word "ADMIT" in the Write
   ANSWER Here column and complete the RESPONDENT'S DECLARATION. Return this Notice to the address below, with a check or money order for the
   amount of the fine, payable to the "D.C. Treasurer." We cannot accept cash payments. Write the Notice number on your check or money order.
- 2. To Admit with Explanation. If you wish to admit liability for a violation, but want to submit an explanation that you would like DOEE to consider in deciding whether the fine should be reduced or suspended, write the letters "AWE" in the Write ANSWER Here column and complete the RESPONDENT'S DECLARATION. Submit any written explanation or other evidence explaining the circumstances surrounding the violation that you believe justify a fine reduction. DOEE will determine whether you have submitted sufficient relevant evidence to support a fine reduction or suspension. Return this Notice, along with your written explanation and any supporting documents, photographs, or other materials, to the address below. Write the Notice number on the front of any document you submit.
- 3. To Deny the Violation(s). If you wish to deny liability for a violation, write the word "DENY" in the Write ANSWER Here column and complete the RESPONDENT'S DECLARATION. At your option, submit a written explanation of the basis for your denial and any evidence supporting the explanation. Return this Notice, along with any optional written explanation, to the address below. Write the Notice number on the front of any document you submit.

DOEE will attempt to resolve with you any violation that you mark as "AWE" or "DENY," when an explanation is provided. If the violation cannot be satisfactorily resolved, you will receive a Notice of Infraction directing you to file your response with the District of Columbia Office of Administrative Hearings. IMPORTANT: Keep a copy of everything that you send to the Department of Energy and Environment.