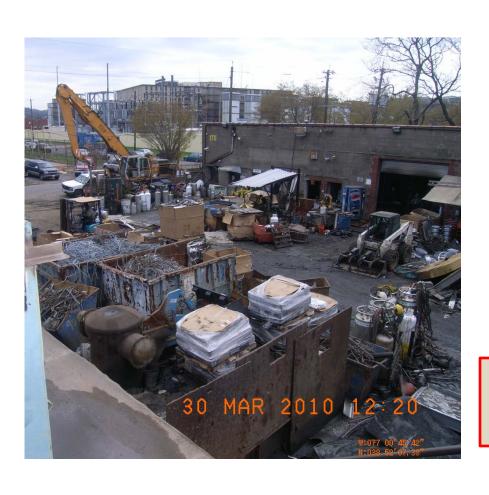

# ENVIRONMENTAL ENFORCEMENT

Office of Enforcement and Environmental Justice





# 3 Ps OF ENVIRONMENTAL ENFORCEMENT

### OPTION #1:

You can do whatever you want to, and PRAY you won't get caught.



### OPTION #2:

You can **PLAY** by the rules and avoid fines and penalties.

## OPTION #3:

You can **PAY** large fines and penalties for violations.





# THE ENFORCEMENT TOOLBOX



- 1 Compliance Assistance
- Notice of Violation (NOV)
- 3 Administrative Order/Directive
- Permit/License/Certification Action
- 5 Notice of Infraction (NOI)
- Judicial -- Civil/Criminal



# **NOI FINE AMOUNTS**

We normally use the **Civil Infractions Schedule of Fines** which has five classes of violations and five fine amounts that vary depending on the severity of the violation.

| Class 1 - For the first offense | \$2,000 |
|---------------------------------|---------|
| Class 2 - For the first offense | \$1,000 |
| Class 3 - For the first offense | \$500   |
| Class 4 - For the first offense | \$100   |
| Class 5 - For the first offense | \$50    |



# **NOI FINE AMOUNTS**

Fines can multiply to up to \$16,000/day per violation for the fourth violation of the same Class 1 regulat