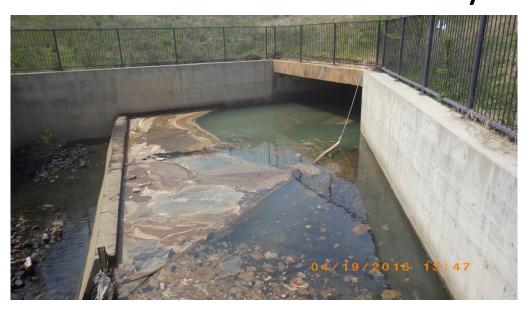

trative Order/Directive
- Permit/License/Certification Action
- 5 Notice of Infraction (NOI)
- Judicial -- Civil/Criminal



# **NOI FINE AMOUNTS**

We normally use the **Civil Infractions Schedule of Fines** which has five classes of violations and five fine amounts that vary depending on the severity of the violation.

| Class 1 - For the first offense | \$2,000 |
|---------------------------------|---------|
| Class 2 - For the first offense | \$1,000 |
| Class 3 - For the first offense | \$500   |
| Class 4 - For the first offense | \$100   |
| Class 5 - For the first offense | \$50    |



# **NOI FINE AMOUNTS**

Fines can multiply to up to \$16,000/day per violation for the fourth violation of the same Class 1 regulation committed by the same respondent within three calendar years.





# NOI FINE AMOUNTS THEY ADD UP!

Fines can multiply to up to \$16,000/day per violation for the fourth violation of the same Class 1 regulation committed by the same respondent within three calendar years.





# **ACT 1: ENFORCEMENT NOTICE**







### GOVERNMENT OF THE DISTRICT OF COLUMBIA

### Department of Energy and Environment



### ENFORCEMENT NOTICE

DOEE-17-A500825

| Air ( | Qual | lity | Div | /isio | n |
|-------|------|------|-----|-------|---|
|       |      |      |     |       |   |

Date of Service: August 21, 2017

You are violating or have violated the District of Columbia laws or regulations stated below. Answer and sign this Notice within twenty calendar days of the Date of Service. Before you answer this Notice, please review the "Instructions for Answering this