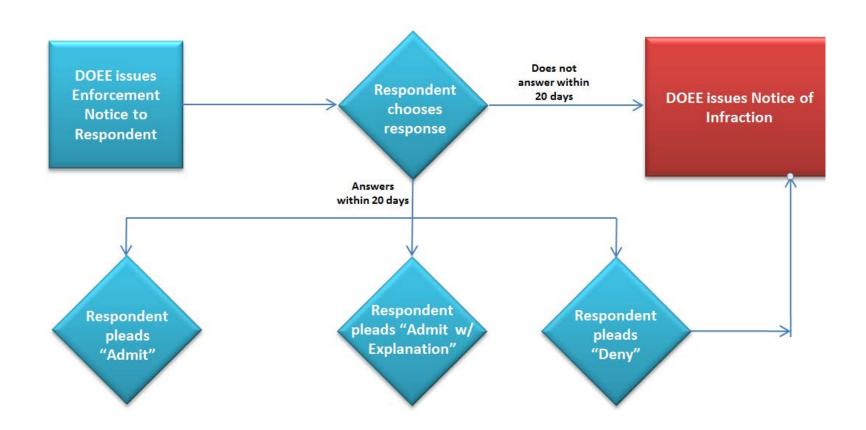

# RESPONDING TO AN NOI

### **IT'S IMPORTANT!**

- Be sure to respond in a timely manner
- All responses must be submitted in writing to DOEE's Office of Enforcement and Environmental Justice.
- Contacting the inspector, or issuing program, <u>does not</u> constitute a response.
- Failure to respond to a DOEE
   Enforcement Notice will lead to an NOI being filed with the Office of Administrative Hearings (OAH)