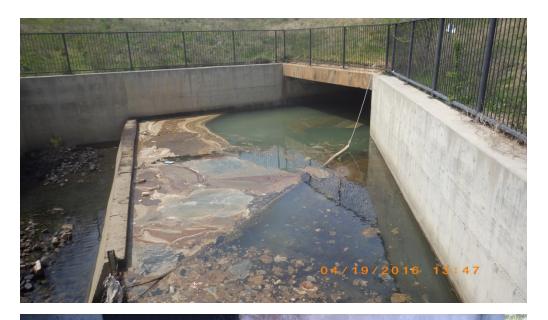

ich has five classes of violations and five fine amounts that vary depending on the severity of the violation.

| Class 1 - For the first offense | \$2,000 |
|---------------------------------|---------|
| Class 2 - For the first offense | \$1,000 |
| Class 3 - For the first offense | \$500   |
| Class 4 - For the first offense | \$100   |
| Class 5 - For the first offense | \$50    |



# **NOI FINE AMOUNTS**

Fines can multiply to up to \$16,000/day per violation for the fourth violation of the same Class 1 regulation committed by the same respondent within three calendar years.





# NOI FINE AMOUNTS THEY ADD UP!

Fines can multiply to up to \$16,000/day per violation for the fourth violation of the same Class 1 regulation committed by the same respondent within three calendar years.





# **ACT 1: ENFORCEMENT NOTICE**







### GOVERNMENT OF THE DISTRICT OF COLUMBIA

### Department of Energy and Environment



### ENFORCEMENT NOTICE

DOEE-17-A500825

| Air ( | Qual | lity | Div | /isio | n |
|-------|------|------|-----|-------|---|
|       |      |      |     |       |   |

Date of Service: August 21, 2017

You are violating or have violated the District of Columbia laws or regulations stated below. Answer and sign this Notice within twenty calendar days of the Date of Service. Before you answer this Notice, please review the "Instructions for Answering this Notice" on the second page.

| LUCATION                                  | OF VIOLATION                                       |             | NAME & MAI        | LING ADDRESS                    |