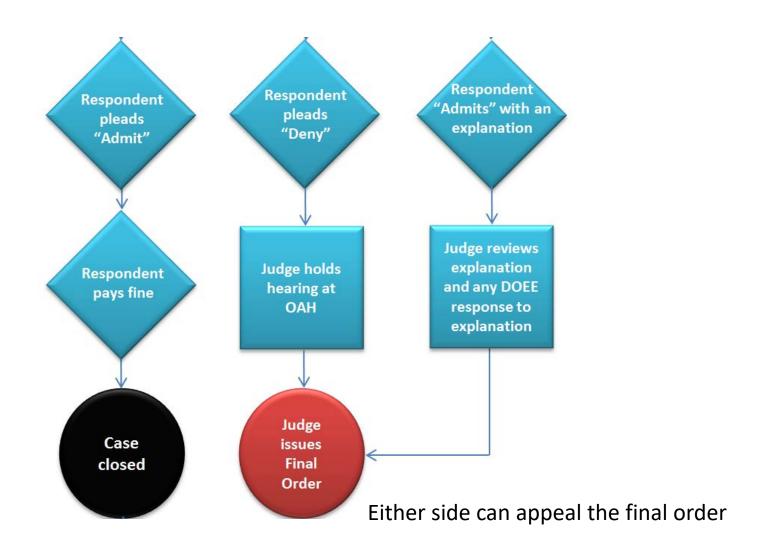

### INSTRUCTIONS FOR ANSWERING THIS NOTICE

Answer each violation with a plea of ADMIT, ADMIT WITH EXPLANATION (AWE), or DENY.

- To Admit and Pay the Fine. If you wish to admit liability for a violation, you must pay the fine at the same time. Write the word "ADMIT" in the Write
   ANSWER Here column and complete the RESPONDENT'S DECLARATION. Return this Notice to the address below, with a check or money order for the
   amount of the fine, payable to the "D.C. Treasurer." We cannot accept cash payments. Write the Notice number on your check or money order.
- 2. To Admit with Explanation. If you wish to admit liability for a violation, but want to submit an explanation that you would like DOEE to consider in deciding whether the fine should be reduced or suspended, write the letters "AWE" in the Write ANSWER Here column and complete the RESPONDENT'S DECLARATION. Submit any written explanation or other evidence explaining the circumstances surrounding the violation that you believe justify a fine reduction. DOEE will determine whether you have submitted sufficient relevant evidence to support a fine reduction or suspension. Return this Notice, along with your written explanation and any supporting documents, photographs, or other materials, to the address below. Write the Notice number on the front of any document you submit.
- 3. To Deny the Violation(s). If you wish to deny liability for a violation, write the word "DENY" in the Write ANSWER Here column and complete the RESPONDENT'S DECLARATION. At your option, submit a written explanation of the basis for your denial and any evidence supporting the explanation. Return this Notice, along with any optional written explanation, to the address below. Write the Notice number on the front of any document you submit.

DOEE will attempt to resolve with you any violation that you mark as "AWE" or "DENY," when an explanation is provided. If the violation cannot be satisfactorily resolved, you will receive a Notice of Infraction directing you to file your response with the District of Columbia Office of Administrative Hearings. IMPORTANT: Keep a copy of everything that you send to the Department of Energy and Environment.