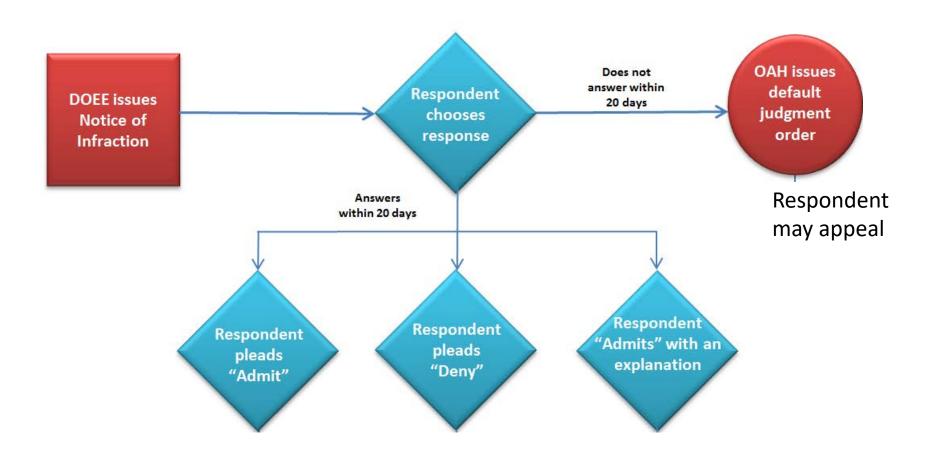

### INSTRUCTIONS FOR ANSWERING THIS NOTICE

Answer each violation with a plea of ADMIT, ADMIT WITH EXPLANATION (AWE), or DENY.

- To Admit and Pay the Fine. If you wish to admit liability for a violation, you must pay the fine at the same time. Write the word "ADMIT" in the Write
   ANSWER Here column and complete the RESPONDENT'S DECLARATION. Return this Notice to the address below, with a check or money order for the
   amount of the fine, payable to the "D.C. Treasurer." We cannot accept cash payments. Write the Notice number on your check or money order.
- 2. To Admit with Explanation. If you wish to admit liability for a violation, but want to submit an explanation that you would like DOEE to consider in deciding whether the fine should be reduced or suspended, write the letters "AWE" in the Write ANSWER Here column and complete the RESPONDENT'S DECLARATION. Submit any written explanation or other evidence explaining the circumstances surrounding the violation that you believe justify a fine reduction. DOEE will determine whether you have submitted sufficient relevant evidence to support a fine reduction or suspension. Return this Notice, along with your written explanation and any supporting documents, photographs, or other materials, to the address below. Write the Notice number on the front of any document you submit.
- 3. To Deny the Violation(s). If you wish to deny liability for a violation, write the word "DENY" in the Write ANSWER Here column and complete the RESPONDENT'S DECLARATION. At your option, submit a written explanation of the basis for your denial and any evidence supporting the explanation. Return this Notice, along with any optional written explanation, to the address below. Write the Notice number on the front of any document you submit.

DOEE will attempt to resolve with you any violation that you mark as "AWE" or "DENY," when an explanation is provided. If the violation cannot be satisfactorily resolved, you will receive a Notice of Infraction directing you to file your response with the District of Columbia Office of Administrative Hearings. IMPORTANT: Keep a copy of everything that you send to the Department of Energy and Environment.

# RESPONDING TO AN NOI

### **IT'S IMPORTANT!**

- Be sure to respond in a timely manner
- All responses must be submitted in writing to DOEE's Office of Enforcement and Environmental Justice.
- Contacting the inspector, or issuing program, <u>does not</u> constitute a response.
- Failure to respond to a DOEE
   Enforcement Notice will lead to an NOI being filed with the Office of Administrative Hearings (OAH)