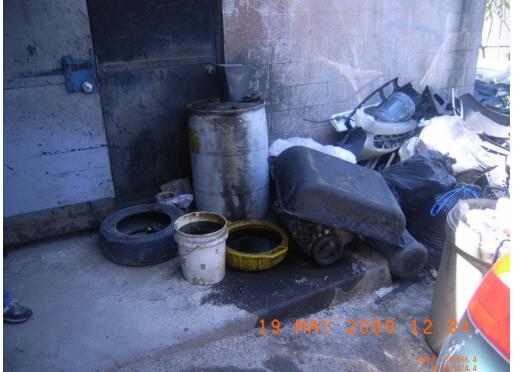

h has five classes of violations and five fine amounts that vary depending on the severity of the violation.

| Class 1 - For the first offense | \$2,000 |
|---------------------------------|---------|
| Class 2 - For the first offense | \$1,000 |
| Class 3 - For the first offense | \$500   |
| Class 4 - For the first offense | \$100   |
| Class 5 - For the first offense | \$50    |



# **NOI FINE AMOUNTS**

Fines can multiply to up to \$16,000/day per violation for the fourth violation of the same Class 1 regulation committed by the same respondent within three calendar years.





# NOI FINE AMOUNTS THEY ADD UP!

Fines can multiply to up to \$16,000/day per violation for the fourth violation of the same Class 1 regulation committed by the same respondent within three calendar years.





# **ACT 1: ENFORCEMENT NOTICE**







### GOVERNMENT OF THE DISTRICT OF COLUMBIA

### Department of Energy and Environment



### ENFORCEMENT NOTICE

DOEE-17-A500825

| Air ( | Qual | lity | Div | /isio | n |
|-------|------|------|-----|-------|---|
|       |      |      |     |       |   |

Date of Service: August 21, 2017

You are violating or have violated the District of Columbia laws or regulations stated below. Answer and sign this Notice within twenty calendar days of the Date of Service. Before you answer this Notice, please review the "Instructions for Answering this Notice" on the second page.

| LUCATION                                  | OF VIOLATION                                       |             | NAME & MAI        | LING ADDRESS                    |                |