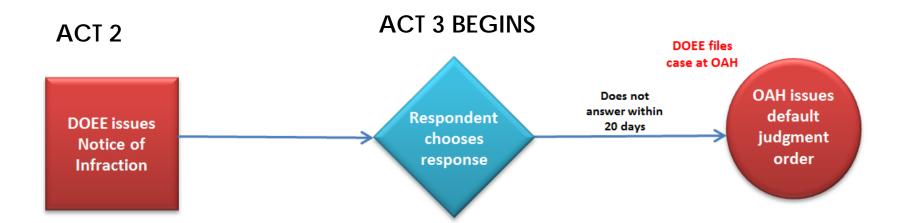

# **ACT 1: ENFORCEMENT NOTICE**

# RESPONDING TO AN NOI

### **IT'S IMPORTANT!**

- Be sure to respond in a timely manner
- All responses must be submitted in writing to DOEE's Office of Enforcement and Environmental Justice.
- Contacting the inspector, or issuing program, <u>does not</u> constitute a response.
- Failure to respond to a DOEE
   Enforcement Notice will lead to an NOI being filed with the Office of Administrative Hearings (OAH)