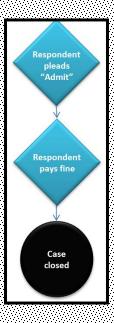

### INSTRUCTIONS FOR ANSWERING THIS NOTICE

Answer each violation with a plea of ADMIT, ADMIT WITH EXPLANATION (AWE), or DENY.

- To Admit and Pay the Fine. If you wish to admit liability for a violation, you must pay the fine at the same time. Write the word "ADMIT" in the Write
   ANSWER Here column and complete the RESPONDENT'S DECLARATION. Return this Notice to the address below, with a check or money order for the
   amount of the fine, payable to the "D.C. Treasurer." We cannot accept cash payments. Write the Notice number on your check or money order.
- 2. To Admit with Explanation. If you wish to admit liability for a violation, but want to submit an explanation that you would like DOEE to consider in deciding whether the fine should be reduced or suspended, write the letters "AWE" in the Write ANSWER Here column and complete the RESPONDENT'S DECLARATION. Submit any written explanation or other evidence explaining the circumstances surrounding the violation that you believe justify a fine reduction. DOEE will determine whether you have submitted sufficient relevant evidence to support a fine reduction or suspension. Return this Notice, along with your written explanation and any supporting documents, photographs, or other materials, to the address below. Write the Notice number on the front of any document you submit.
- 3. To Deny the Violation(s). If you wish to deny liability for a violation, write the word "DENY" in the Write ANSWER Here column and complete the RESPONDENT'S DECLARATION. At your option, submit a written explanation of the basis for your denial and any evidence supporting the explanation. Return this Notice, along with any optional written explanation, to the address below. Write the Notice number on the front of any document you submit.