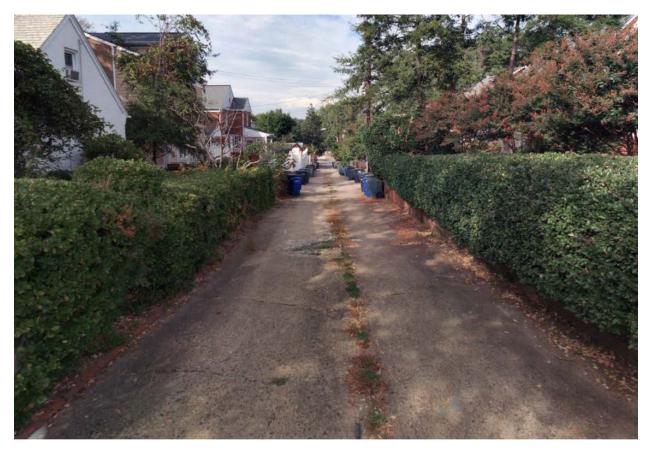

| Impervious<br>Surface Removed                                                                             |  | Trees Planted                       |                           |  | Linear Stream<br>Feet Restored |
| 21,896 gallons                                                                                                                                                                                                              | 33,262 ft <sup>2</sup>        |                                         | 4,740 ft <sup>2</sup>                                                                                     |  | n/a                                 |                           |  | n/a                            |





GOVERNMENT OF THE DISTRICT OF COLUMBIA

## Preconstruction







GOVERNMENT OF THE DISTRICT OF COLUMBIA

## Construction







GOVERNMENT OF THE DISTRICT OF COLUMBIA

## Completion