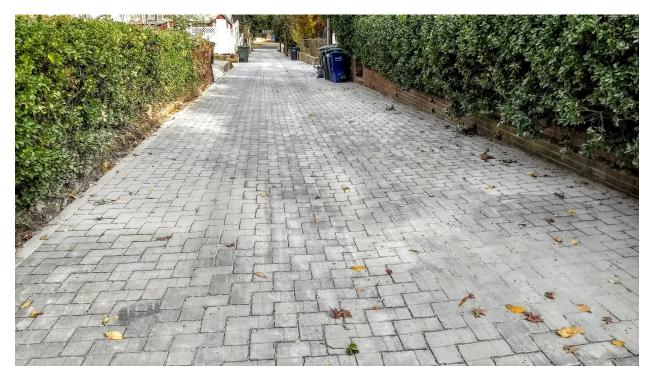

## District of Columbia Clean Water Construction-State Revolving Fund (CWC-SRF) Site Summary

| Green Alleys                                                                                                                                                                                                                |                               |                                         |                                                                                                           |  | Grant Funding Year(s)<br>FY2013     |                           |  |                                |
|-----------------------------------------------------------------------------------------------------------------------------------------------------------------------------------------------------------------------------|-------------------------------|-----------------------------------------|-----------------------------------------------------------------------------------------------------------|--|-------------------------------------|---------------------------|--|--------------------------------|
| 18 <sup>th</sup> Place NE                                                                                                                                                                                                   |                               |                                         |                                                                                                           |  | Lead Agency<br>DDOT                 |                           |  |                                |
|                                                                                                                                                                                                                             |                               |                                         |                                                                                                           |  | Project Type<br>Design/Construction |                           |  |                                |
| Infrastructure Type<br>Green                                                                                                                                                                                                |                               | <b>bject Category</b><br>adway Retrofit | Address<br>Alley between 18 <sup>th</sup> Place,<br>19 <sup>th</sup> , Shepherd, and Taylor<br>Streets NE |  |                                     | Statı<br><mark>Com</mark> |  | 2                              |
| <b>Design Start/End</b><br>January 2016 – June 2017                                                                                                                                                                         |                               |                                         | <b>Construction Start/End</b><br>October 2017 – Febrauary 2018                                            |  |                                     |                           |  |                                |
| <b>Objective</b><br>Retrofit a conventional alley to promote stormwater management and treatment through infiltration.                                                                                                      |                               |                                         |                                                                                                           |  |                                     |                           |  |                                |
| <ul> <li>Outputs</li> <li>Designs and permits</li> <li>Reconstructed 5,079 square foot alley with pervious pavers, gravel reservoir, underdrain, membranes and a terraced base layer to accommodate steep grades</li> </ul> |                               |                                         |                                                                                                           |  |                                     |                           |  |                                |
| SewershedWatershedMS4Anacostia River                                                                                                                                                                                        |                               | Subwater<br>Northwes                    |                                                                                                           |  |                                     | <b>Ward</b><br>5          |  |                                |
| Outcomes                                                                                                                                                                                                                    |                               |                                         |                                                                                                           |  |                                     |                           |  |                                |
| Stormwater<br>Treatment Volume                                                                                                                                                                                              | Contributing<br>Drainage Area |                                         | Impervious<br>Surface Removed                                                                             |  | Trees Planted                       |                           |  | Linear Stream<br>Feet Restored |
| 21,896 gallons                                                                                                                                                                                                              | 33,262 ft <sup>2</sup>        |                                         | 4,740 ft <sup>2</sup>                                                                                     |  | n/a                                 |                           |  | n/a                            |

## Completion