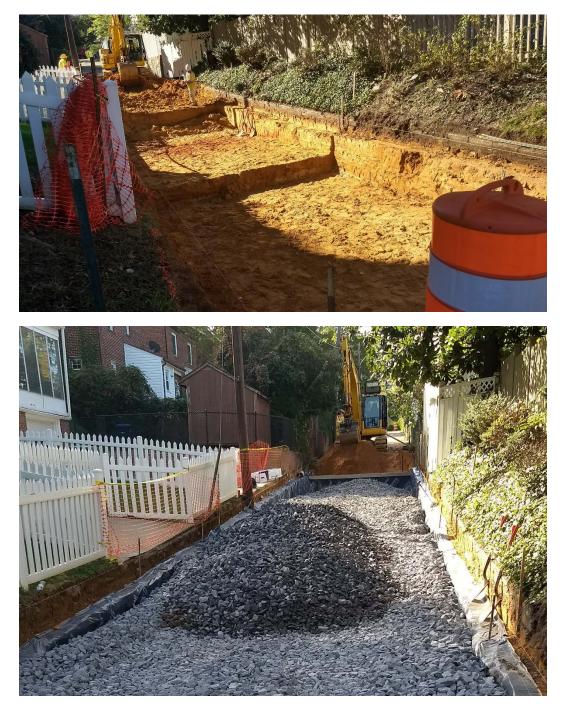

|  | Trees Planted                       |                           |  | Linear Stream<br>Feet Restored |
| 21,896 gallons                                                                                                                                                                                                              | 33,262 ft <sup>2</sup>        |                                         | 4,740 ft <sup>2</sup>                                                                                     |  | n/a                                 |                           |  | n/a                            |





GOVERNMENT OF THE DISTRICT OF COLUMBIA

## Preconstruction







GOVERNMENT OF THE DISTRICT OF COLUMBIA

## Construction







GOVERNMENT OF THE DISTRICT OF COLUMBIA

## Completion