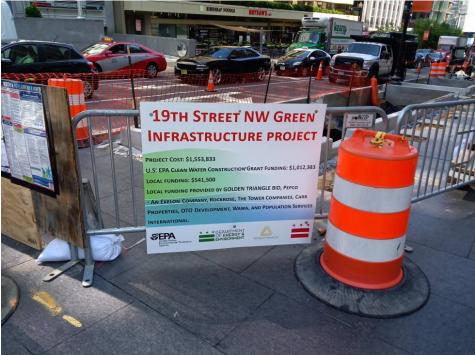

## District of Columbia Clean Water Construction-State Revolving Fund (CWC-SRF) Site Summary

| 19th Street Green Streets                                                                                                                                                                                                                                                                                                                                                                                                                                             |                                             |   |                                                                     | Grant Funding Year(s)<br>FY2017 & 2018                          |                 |                                        |  |
|-----------------------------------------------------------------------------------------------------------------------------------------------------------------------------------------------------------------------------------------------------------------------------------------------------------------------------------------------------------------------------------------------------------------------------------------------------------------------|---------------------------------------------|---|---------------------------------------------------------------------|-----------------------------------------------------------------|-----------------|----------------------------------------|--|
|                                                                                                                                                                                                                                                                                                                                                                                                                                                                       |                                             |   |                                                                     | Lead Agency<br>Golden Triangle Business<br>Improvement District |                 |                                        |  |
|                                                                                                                                                                                                                                                                                                                                                                                                                                                                       |                                             |   |                                                                     | <b>Project Type</b><br>Design/Construction                      |                 |                                        |  |
| <b>Infrastructure Type</b><br>Green                                                                                                                                                                                                                                                                                                                                                                                                                                   | <b>Project Category</b><br>Roadway Retrofit | 8 | Address Stat<br>800 - 1100 blocks of - O                            |                                                                 | atus<br>Drigina | l Scope: Complete<br>nal Scope: Design |  |
| <b>Design Start/End</b><br>Phase I: April 2018 – May 2019                                                                                                                                                                                                                                                                                                                                                                                                             |                                             |   | <b>Construction Start/End</b><br>Phase I: June 2019 – December 2019 |                                                                 |                 |                                        |  |
| Phase II: May 2020 – December 2020<br>(estimated)                                                                                                                                                                                                                                                                                                                                                                                                                     |                                             |   | Phase II: January 2021 – May 2021 (estimated)                       |                                                                 |                 |                                        |  |
| <b>Objective</b><br>Retrofit a section of 19th Street NW from K St. to M St. NW with additional sidewalk green<br>infrastructure (GI) to better manage stormwater entering the combined sewer system and serve as a<br>GI demonstration project in a high-profile location.<br>Designs for the construction of two additional blocks of GI on 19 <sup>th</sup> St. (between Pennsylvania Ave. and<br>K St. NW) are underway.                                          |                                             |   |                                                                     |                                                                 |                 |                                        |  |
| <ul> <li>Outputs (Original scope listed below with additional outputs and outcomes TBD)</li> <li>Designs and permits</li> <li>10 additional and expanded bioretention areas including sections covered in paver grates to maximize pedestrian movement</li> <li>9 expanded and new planting areas</li> <li>924 square feet of pervious pavers incorporated into sidewalk</li> <li>413 native plants, including 227 pollinator-friendly plants and 29 trees</li> </ul> |                                             |   |                                                                     |                                                                 |                 |                                        |  |
| Sewershed Watershed                                                                                                                                                                                                                                                                                                                                                                                                                                                   |                                             |   | Subwater<br>Rock Cree                                               |                                                                 |                 | ď                                      |  |
|                                                                                                                                                                                                                                                                                                                                                                                                                                                                       |                                             |   |                                                                     |                                                                 |                 |                                        |  |
| Outcomes (Original scope listed below with additional outputs and outcomes TBD)                                                                                                                                                                                                                                                                                                                                                                                       |                                             |   |                                                                     |                                                                 |                 |                                        |  |
| Stormwater<br>Treatment Volume                                                                                                                                                                                                                                                                                                                                                                                                                                        | Contributing Imper<br>Drainage Area Surfac  |   | ous<br>Removed                                                      | Trees Planted                                                   |                 | Linear Stream<br>Feet Restored         |  |
| 43,155 gallons                                                                                                                                                                                                                                                                                                                                                                                                                                                        | 59,933 ft <sup>2</sup> 4,442 ft             |   | 2                                                                   | 29                                                              |                 | n/a                                    |  |