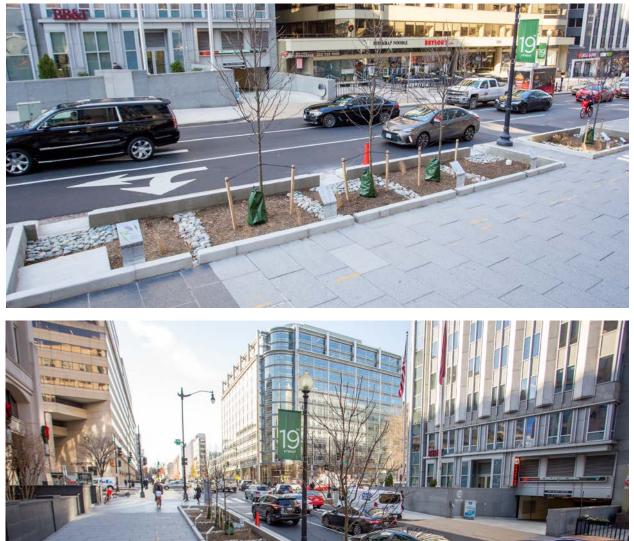

| 59,933 ft <sup>2</sup> 4,442 ft             |   | 2                                                                   | 29                                                              |                 | n/a                                    |  |





## Preconstruction









Construction









GOVERNMENT OF THE DISTRICT OF COLUMBIA







GOVERNMENT OF THE DISTRICT OF COLUMBIA

## Completion







GOVERNMENT OF THE DISTRICT OF COLUMBIA