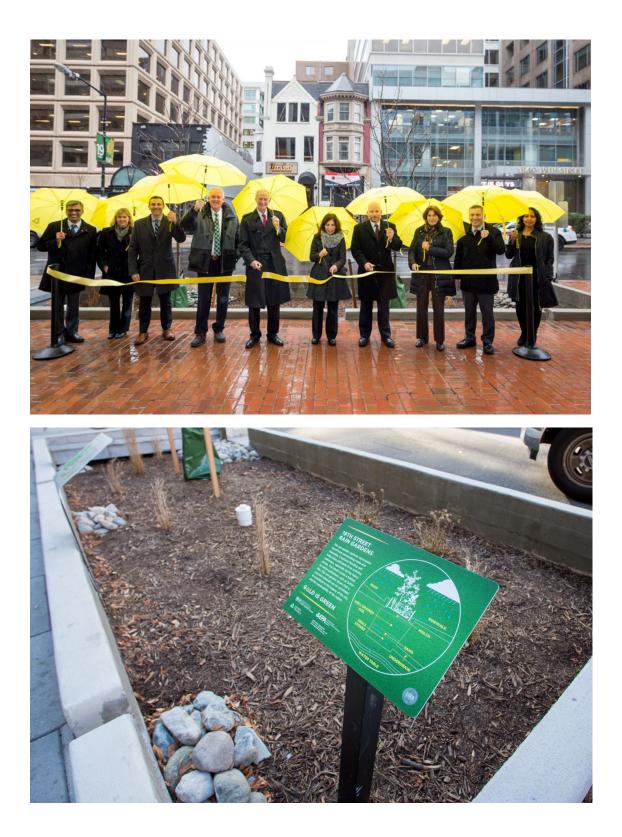

| 59,933 ft <sup>2</sup> 4,442 ft             |   | 2                                                                   | 29                                                              |                 | n/a                                    |  |





## Preconstruction









Construction









GOVERNMENT OF THE DISTRICT OF COLUMBIA







GOVERNMENT OF THE DISTRICT OF COLUMBIA

## Completion







GOVERNMENT OF THE DISTRICT OF COLUMBIA