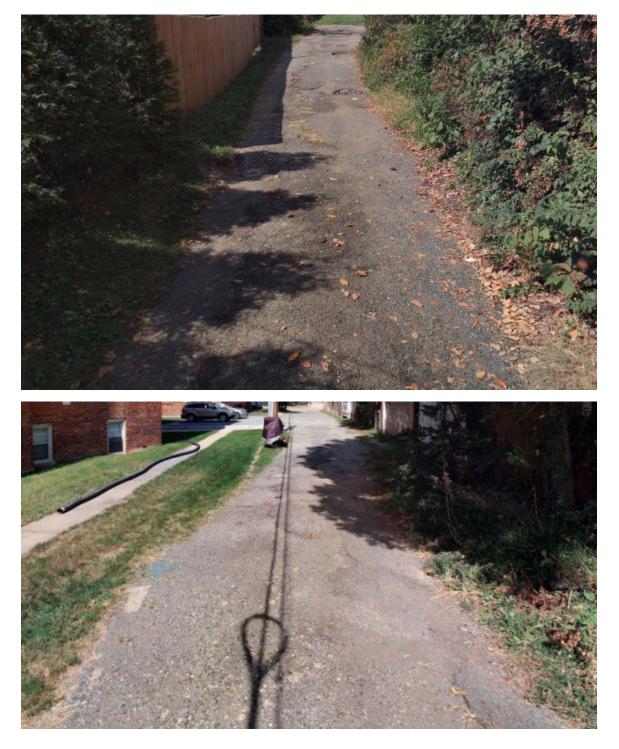

| Contributing Impervi<br>Drainage Area Surface |                                                     | nus Trees Planted<br>Removed |                                          | nted              | Linear Stream<br>Feet Restored |  |
| 8,700 gallons                                                                                                                                                                      | 28,119 ft <sup>2</sup> 4,362 ft               |                                                     | !<br>                        | n/a                                      |                   | n/a                            |  |





GOVERNMENT OF THE DISTRICT OF COLUMBIA

## Preconstruction







## Construction









## Completion