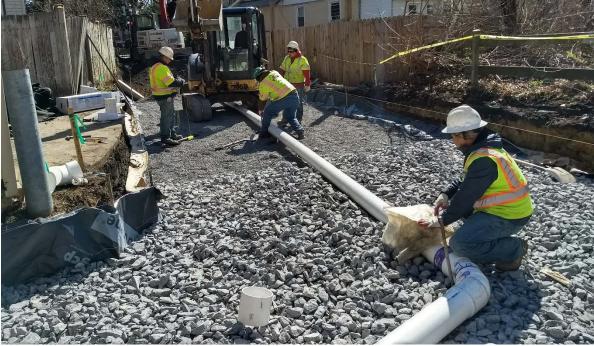

| Contributing Impervi<br>Drainage Area Surface |                                                     | nus Trees Planted<br>Removed |                                          | nted              | Linear Stream<br>Feet Restored |  |
| 8,700 gallons                                                                                                                                                                      | 28,119 ft <sup>2</sup> 4,362 ft               |                                                     | !<br>                        | n/a                                      |                   | n/a                            |  |





GOVERNMENT OF THE DISTRICT OF COLUMBIA

## Preconstruction







## Construction









## Completion