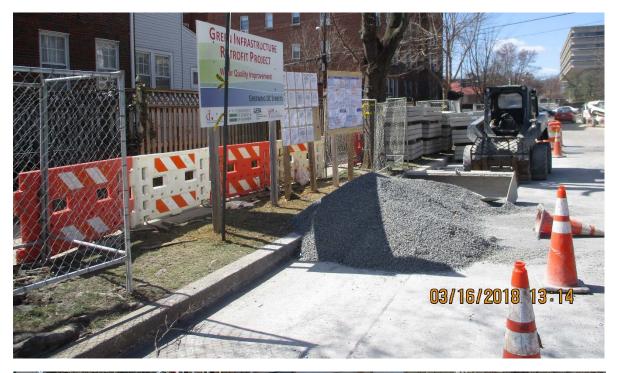

| Contributing Impervi<br>Drainage Area Surface |                                                     | nus Trees Planted<br>Removed |                                          | nted              | Linear Stream<br>Feet Restored |  |
| 8,700 gallons                                                                                                                                                                      | 28,119 ft <sup>2</sup> 4,362 ft               |                                                     | !<br>                        | n/a                                      |                   | n/a                            |  |





GOVERNMENT OF THE DISTRICT OF COLUMBIA

## Preconstruction







## Construction









## Completion