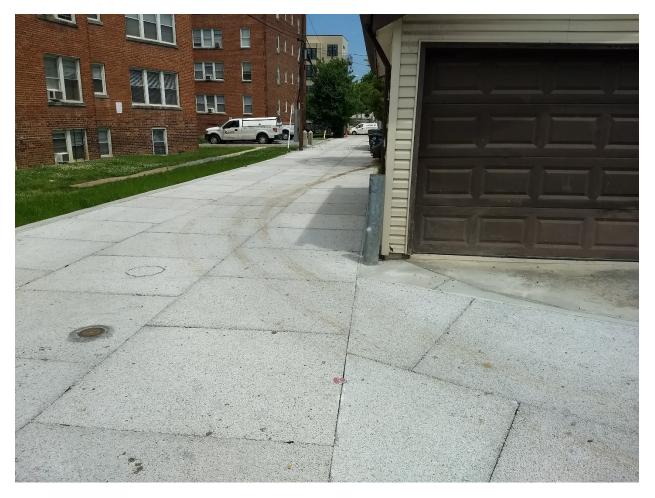

| Contributing Impervi<br>Drainage Area Surface |                                                     | nus Trees Planted<br>Removed |                                          | nted              | Linear Stream<br>Feet Restored |  |
| 8,700 gallons                                                                                                                                                                      | 28,119 ft <sup>2</sup> 4,362 ft               |                                                     | !<br>                        | n/a                                      |                   | n/a                            |  |





GOVERNMENT OF THE DISTRICT OF COLUMBIA

## Preconstruction







## Construction









## Completion