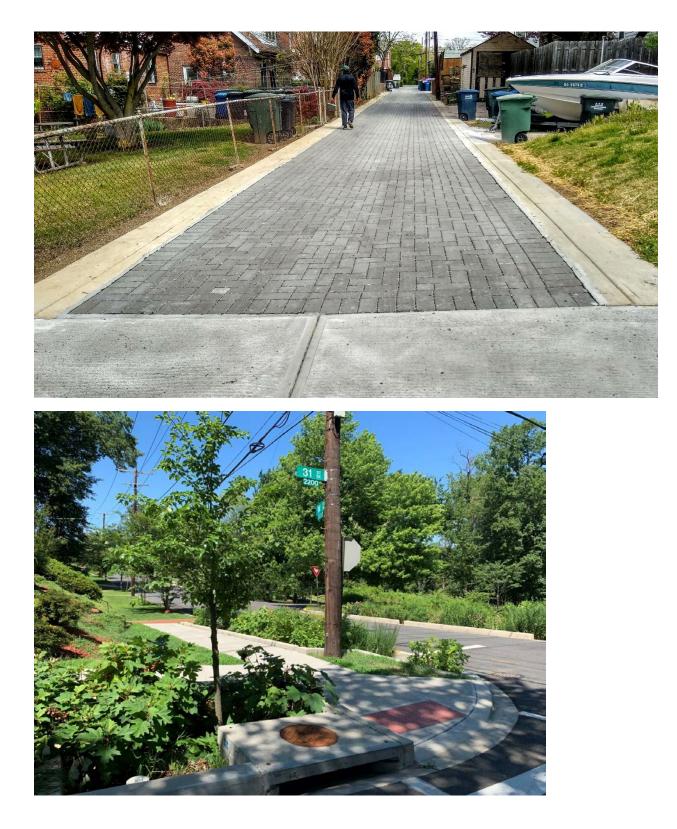

## District of Columbia Clean Water Construction-State Revolving Fund (CWC-SRF) Project Site Summary

| Alger Park Upland LID and Stream Restoration                                                                                                                                             |                                      |                                                                  |                 | Grant Funding Year(s)<br>FY2014 & FY2016 |                                                                        |           |                                |
|------------------------------------------------------------------------------------------------------------------------------------------------------------------------------------------|--------------------------------------|------------------------------------------------------------------|-----------------|------------------------------------------|------------------------------------------------------------------------|-----------|--------------------------------|
| Alger Park Upland LIDs                                                                                                                                                                   |                                      |                                                                  |                 | <b>Lead Agency</b><br>DDOT               |                                                                        |           |                                |
|                                                                                                                                                                                          |                                      |                                                                  |                 | Project Type<br>Design/Construction      |                                                                        |           |                                |
| <b>Infrastructure Type</b><br>Green                                                                                                                                                      | Project Category<br>Roadway Retrofit | removal                                                          |                 |                                          | al impervious surface<br>vork with remaining<br>ect funding planned in |           |                                |
| <b>Design Start/End</b><br>Phase I: August 2017 – March 2018                                                                                                                             |                                      | <b>Construction Start/End</b><br>Phase I: April 2019 – June 2019 |                 |                                          |                                                                        |           |                                |
| <b>Objective</b><br>Manage stormwater in the subwatershed of the recently completed Alger Park stream restoration<br>with 30 best management practices (BMPs) in the right-of-way.       |                                      |                                                                  |                 |                                          |                                                                        |           |                                |
| <ul> <li>Outputs</li> <li>Designs and permits</li> <li>1 green alley</li> <li>5 permeable parking lanes</li> <li>24 bioretention areas primarily constructed in curb bumpouts</li> </ul> |                                      |                                                                  |                 |                                          |                                                                        |           |                                |
| <b>Sewershed</b><br>MS4                                                                                                                                                                  | <b>Watershed</b><br>Anacostia River  |                                                                  |                 | <b>rshed</b><br>enue Tributary           |                                                                        | Ward<br>7 |                                |
| Outcomes                                                                                                                                                                                 |                                      |                                                                  |                 |                                          |                                                                        |           |                                |
| Stormwater<br>Treatment Volume                                                                                                                                                           | Contributing<br>Drainage Area        | Impervious<br>Surface Removed                                    |                 | Trees Planted                            |                                                                        |           | Linear Stream<br>Feet Restored |
| 117,220 gallons                                                                                                                                                                          | 407,955 ft <sup>2</sup> 8,661 ft     |                                                                  | <sup>2</sup> 28 |                                          |                                                                        | n/a       |                                |

## Completion

GOVERNMENT OF THE DISTRICT OF COLUMBIA