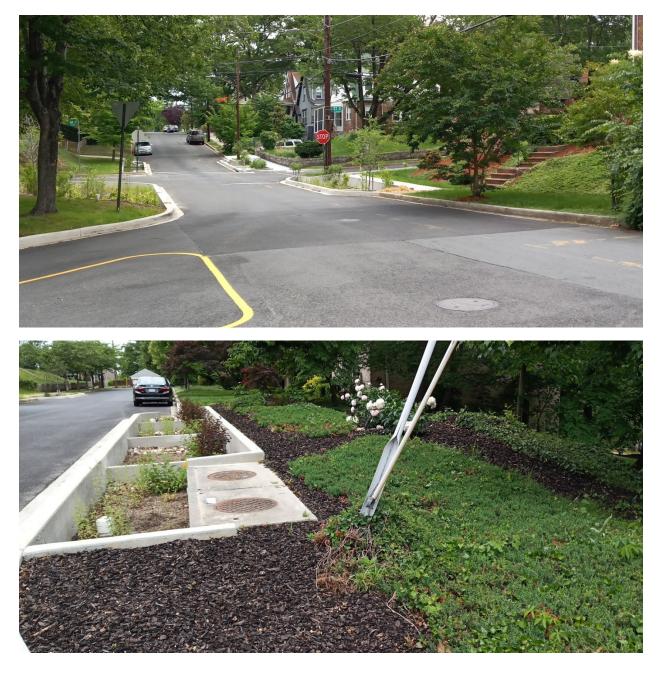

ea        | Impervious<br>Surface Removed                                    |                 | Trees Planted                            |                                                                        |           | Linear Stream<br>Feet Restored |
| 117,220 gallons                                                                                                                                                                          | 407,955 ft <sup>2</sup> 8,661 ft     |                                                                  | <sup>2</sup> 28 |                                          |                                                                        | n/a       |                                |





## Preconstruction









Construction







## Completion







GOVERNMENT OF THE DISTRICT OF COLUMBIA