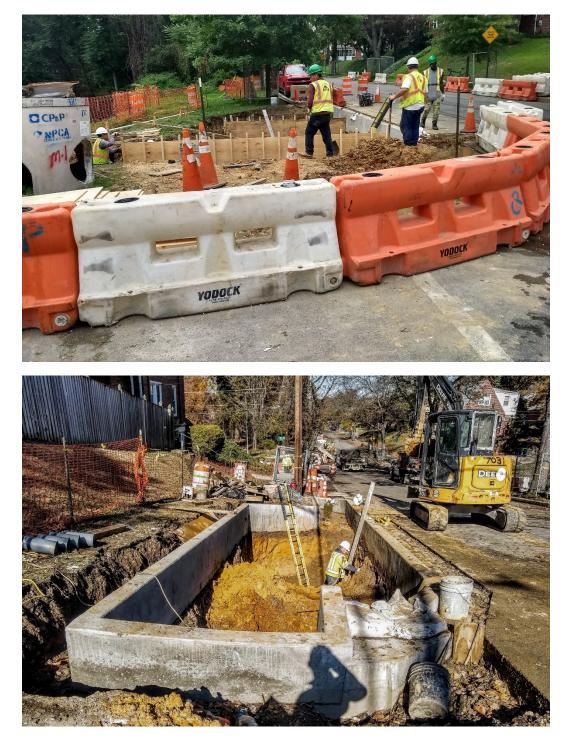

buting<br>Drainage Area        | Impervious<br>Surface Removed                                    |                 | Trees Planted                            |                                                                        |           | Linear Stream<br>Feet Restored |
| 117,220 gallons                                                                                                                                                                          | 407,955 ft <sup>2</sup> 8,661 ft     |                                                                  | <sup>2</sup> 28 |                                          |                                                                        | n/a       |                                |





## Preconstruction









Construction







## Completion







GOVERNMENT OF THE DISTRICT OF COLUMBIA