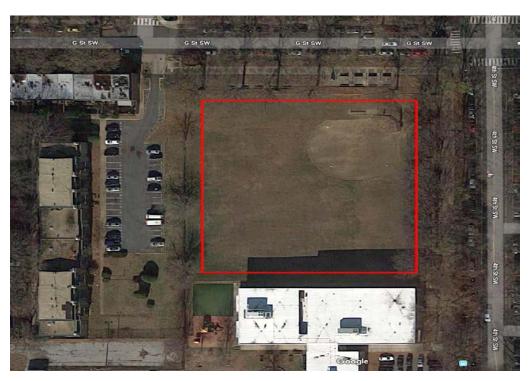

## District of Columbia Clean Water Construction-State Revolving Fund (CWC-SRF) Site Summary

| Schoolyard and Parkland Stormwater Retrofits                                                         |                            |                                                     |                                                    |                                            | Grant Funding Year(s)<br>FY2014  |                             |                                |  |
|------------------------------------------------------------------------------------------------------|----------------------------|-----------------------------------------------------|----------------------------------------------------|--------------------------------------------|----------------------------------|-----------------------------|--------------------------------|--|
| Amidon Park                                                                                          |                            |                                                     |                                                    | Lead Agency DOEE                           |                                  |                             |                                |  |
|                                                                                                      |                            |                                                     |                                                    |                                            | Project Type Design/Construction |                             |                                |  |
|                                                                                                      |                            |                                                     |                                                    |                                            |                                  |                             |                                |  |
| Infrastructure Type Green                                                                            | Sch                        | ject Category<br>ool/Recreational<br>ility Retrofit | 110.00                                             |                                            |                                  | atus<br><mark>omplet</mark> | mplete                         |  |
| <b>Design Start/End</b> December 2018 – March 2019                                                   |                            |                                                     | Construction Start/End April 2019 – September 2019 |                                            |                                  |                             |                                |  |
| Objective De-compaction of the park's soil to maximize stormwater capture and infiltration.  Outputs |                            |                                                     |                                                    |                                            |                                  |                             |                                |  |
| Aerated playing field at a depth to promote infiltration while allowing continued and immediate use  |                            |                                                     |                                                    |                                            |                                  |                             |                                |  |
|                                                                                                      |                            | <b>Watershed</b><br>Potomac River                   |                                                    | Subwatershed<br>Washington Ship<br>Channel |                                  | <b>Wa</b>                   | <b>Ward</b><br>6               |  |
| Outcomes                                                                                             |                            |                                                     |                                                    |                                            |                                  |                             |                                |  |
| Stormwater<br>Treatment Volume                                                                       | Contributing Urainage Area |                                                     | Impervious<br>Surface Removed                      |                                            | Trees Planted                    |                             | Linear Stream<br>Feet Restored |  |
| 5,536 gallons                                                                                        | 536 gallons n/a            |                                                     | n/a                                                |                                            | n/a                              |                             | n/a                            |  |