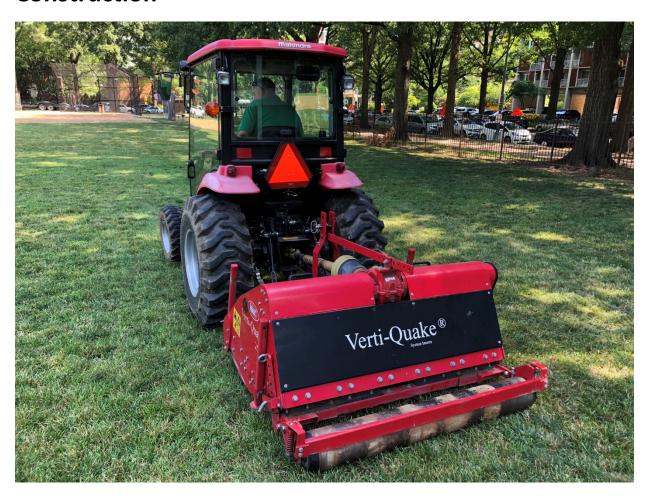

| Contributing Urainage Area |                                                     | Impervious<br>Surface Removed                      |                                            | Trees Planted                    |                             | Linear Stream<br>Feet Restored |  |
| 5,536 gallons                                                                                        | 536 gallons n/a            |                                                     | n/a                                                |                                            | n/a                              |                             | n/a                            |  |





## **Preconstruction**









## **Construction**