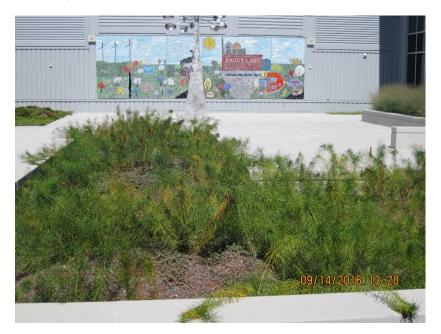

## District of Columbia Clean Water Construction-State Revolving Fund (CWC-SRF) Site Summary

| Public Building Green Roofs                                                                                                                                                                                   |                               |                                     |                                |                                  | Grant Funding Year(s)<br>FY2012 |  |           |                                |
|---------------------------------------------------------------------------------------------------------------------------------------------------------------------------------------------------------------|-------------------------------|-------------------------------------|--------------------------------|----------------------------------|---------------------------------|--|-----------|--------------------------------|
| Brookland Middle School                                                                                                                                                                                       |                               |                                     |                                |                                  | Lead Agency<br>DGS              |  |           |                                |
|                                                                                                                                                                                                               |                               |                                     |                                |                                  | Project Type<br>Construction    |  |           |                                |
| Infrastructure Type<br>Green                                                                                                                                                                                  |                               | <b>oject Category</b><br>een Roof   | Address<br>1150 Mi             | nue NE                           | Status<br>Complete              |  |           |                                |
| <b>Design Start/End</b><br>n/a                                                                                                                                                                                |                               |                                     | Construction Start/End<br>2015 |                                  |                                 |  |           |                                |
| <b>Objective</b><br>Retrofit the school's roof to manage stormwater through evapotranspiration and filtering.                                                                                                 |                               |                                     |                                |                                  |                                 |  |           |                                |
| <ul> <li>Outputs</li> <li>7,101 square feet of green roof (4,455 ft<sup>2</sup> extensive and 2,646 ft<sup>2</sup> intensive cover)</li> <li>Outdoor classroom with five educational habitat areas</li> </ul> |                               |                                     |                                |                                  |                                 |  |           |                                |
|                                                                                                                                                                                                               |                               | <b>Watershed</b><br>Anacostia River |                                | Subwatershed<br>Northwest Branch |                                 |  | Ward<br>5 |                                |
| Outcomes                                                                                                                                                                                                      |                               |                                     |                                |                                  |                                 |  |           |                                |
| Stormwater<br>Treatment Volume                                                                                                                                                                                | Contributing<br>Drainage Area |                                     | Impervious<br>Surface Removed  |                                  | Trees Planted                   |  |           | Linear Stream<br>Feet Restored |
| 6,945 gallons                                                                                                                                                                                                 | 14,001 ft <sup>2</sup>        |                                     | 6,899 ft <sup>2</sup>          |                                  | n/a                             |  |           | n/a                            |