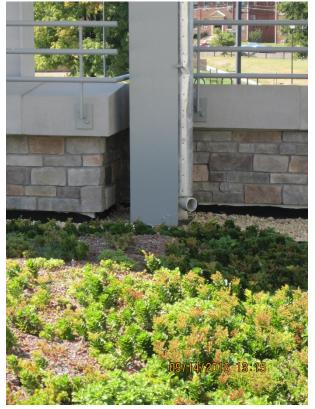

## District of Columbia Clean Water Construction-State Revolving Fund (CWC-SRF) Site Summary

| Public Building Green Roofs                                                                                                                                                                                   |                               |                                     |                                |                                  | Grant Funding Year(s)<br>FY2012 |  |           |                                |
|---------------------------------------------------------------------------------------------------------------------------------------------------------------------------------------------------------------|-------------------------------|-------------------------------------|--------------------------------|----------------------------------|---------------------------------|--|-----------|--------------------------------|
| Brookland Middle School                                                                                                                                                                                       |                               |                                     |                                |                                  | Lead Agency<br>DGS              |  |           |                                |
|                                                                                                                                                                                                               |                               |                                     |                                |                                  | Project Type<br>Construction    |  |           |                                |
| Infrastructure Type<br>Green                                                                                                                                                                                  |                               | <b>oject Category</b><br>een Roof   | Address<br>1150 Mi             | nue NE                           | Status<br>Complete              |  |           |                                |
| <b>Design Start/End</b><br>n/a                                                                                                                                                                                |                               |                                     | Construction Start/End<br>2015 |                                  |                                 |  |           |                                |
| <b>Objective</b><br>Retrofit the school's roof to manage stormwater through evapotranspiration and filtering.                                                                                                 |                               |                                     |                                |                                  |                                 |  |           |                                |
| <ul> <li>Outputs</li> <li>7,101 square feet of green roof (4,455 ft<sup>2</sup> extensive and 2,646 ft<sup>2</sup> intensive cover)</li> <li>Outdoor classroom with five educational habitat areas</li> </ul> |                               |                                     |                                |                                  |                                 |  |           |                                |
|                                                                                                                                                                                                               |                               | <b>Watershed</b><br>Anacostia River |                                | Subwatershed<br>Northwest Branch |                                 |  | Ward<br>5 |                                |
| Outcomes                                                                                                                                                                                                      |                               |                                     |                                |                                  |                                 |  |           |                                |
| Stormwater<br>Treatment Volume                                                                                                                                                                                | Contributing<br>Drainage Area |                                     | Impervious<br>Surface Removed  |                                  | Trees Planted                   |  |           | Linear Stream<br>Feet Restored |
| 6,945 gallons                                                                                                                                                                                                 | 14,001 ft <sup>2</sup>        |                                     | 6,899 ft <sup>2</sup>          |                                  | n/a                             |  |           | n/a                            |