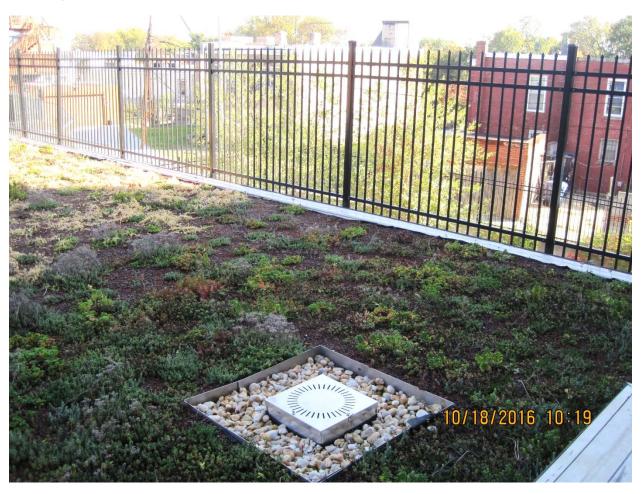

## District of Columbia Clean Water Construction-State Revolving Fund (CWC-SRF) Site Summary

| Public Building Green Roofs                                                                                                                                                        |                                       |                              |                                |                                 | Grant Funding Year(s)<br>FY2012 |           |                                |
|------------------------------------------------------------------------------------------------------------------------------------------------------------------------------------|---------------------------------------|------------------------------|--------------------------------|---------------------------------|---------------------------------|-----------|--------------------------------|
| Bundy Building                                                                                                                                                                     |                                       |                              |                                |                                 | Lead Agency<br>DGS              |           |                                |
|                                                                                                                                                                                    |                                       |                              |                                |                                 | Project Type<br>Construction    |           |                                |
| <b>Infrastructure Type</b><br>Green                                                                                                                                                | <b>Project Category</b><br>Green Roof |                              | Address<br>429 O Street NW     |                                 | Status<br><mark>Complet</mark>  |           | e                              |
| <b>Design Start/End</b><br>n/a                                                                                                                                                     |                                       |                              | Construction Start/End<br>2015 |                                 |                                 |           |                                |
| Objective   Retrofit the building's roof to manage stormwater through evapotranspiration and filtering.   Outputs   • 2,533 square feet of extensive green roof planted with plugs |                                       |                              |                                |                                 |                                 |           |                                |
| Sewershed<br>MS4                                                                                                                                                                   |                                       | Watershed<br>Anacostia River |                                | Subwatershed<br>Anacostia River |                                 | Ward<br>5 |                                |
| Outcomes                                                                                                                                                                           |                                       |                              |                                |                                 |                                 |           |                                |
| Stormwater<br>Treatment Volume                                                                                                                                                     | Contributing<br>Drainage Area         |                              | Impervious<br>Surface Removed  |                                 | Trees Planted                   |           | Linear Stream<br>Feet Restored |
| 1,073 gallons                                                                                                                                                                      | 1,934 ft <sup>2</sup>                 |                              | 1,671 ft <sup>2</sup>          |                                 | n/a                             |           | n/a                            |

Preconstruction

Completion