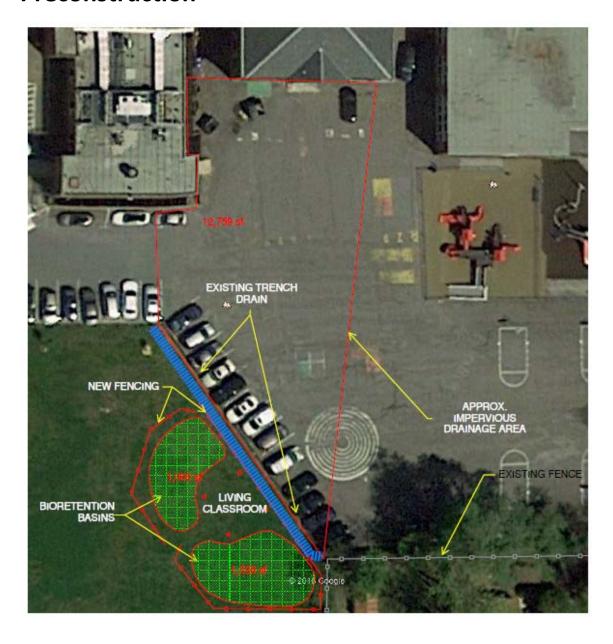

### **Preconstruction**

#### **Outputs**

- Outdoor classroom
- Bioswale

21,418 gallons

• 6 trees, 759 grasses, perennials, and ferns

53,435 ft<sup>2</sup>

• 2 Bioretention areas

| <b>Sewershed</b><br>MS4        | <b>Watershed</b><br>Anacostia River |                               | <b>Subwatershed</b> Northwest Branch |   | Ward<br>5                      |  |  |  |  |  |
|--------------------------------|-------------------------------------|-------------------------------|--------------------------------------|---|--------------------------------|--|--|--|--|--|
| Outcomes                       |                                     |                               |                                      |   |                                |  |  |  |  |  |
| Stormwater<br>Treatment Volume | Contributing Drainage Area          | Impervious<br>Surface Removed | Trees Planted                        | d | Linear Stream<br>Feet Restored |  |  |  |  |  |