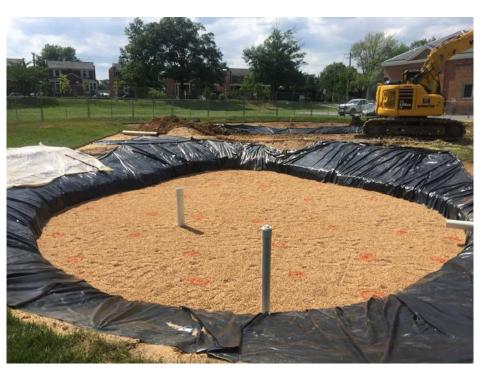

ver |                               | <b>Subwatershed</b> Northwest Branch |   | Ward<br>5                      |  |  |  |  |  |
|--------------------------------|-------------------------------------|-------------------------------|--------------------------------------|---|--------------------------------|--|--|--|--|--|
| Outcomes                       |                                     |                               |                                      |   |                                |  |  |  |  |  |
| Stormwater<br>Treatment Volume | Contributing Drainage Area          | Impervious<br>Surface Removed | Trees Planted                        | d | Linear Stream<br>Feet Restored |  |  |  |  |  |

6

0 ft<sup>2</sup>

n/a





### **Preconstruction**







## **Construction**









## **Completion** (to be added)