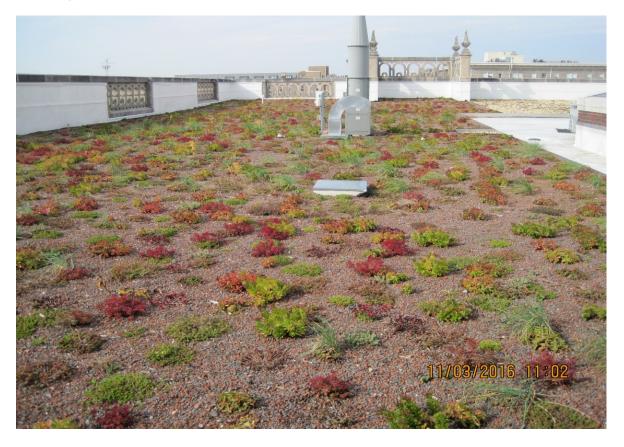

## District of Columbia Clean Water Construction-State Revolving Fund (CWC-SRF) Site Summary

| Public Building Green Roofs                                                                                                 |                               |                                     |                                |                                 | Grant Funding Year(s)<br>FY2012 |                    |                                |  |
|-----------------------------------------------------------------------------------------------------------------------------|-------------------------------|-------------------------------------|--------------------------------|---------------------------------|---------------------------------|--------------------|--------------------------------|--|
| Cardozo High School                                                                                                         |                               |                                     |                                |                                 | Lead Agency<br>DGS              |                    |                                |  |
|                                                                                                                             |                               |                                     |                                |                                 | Project Type<br>Construction    |                    |                                |  |
| <b>Infrastructure Type</b><br>Green                                                                                         |                               | <b>oject Category</b><br>een Roof   | Address<br>1200 Cli            | fton Street                     |                                 | Status<br>Complete |                                |  |
| <b>Design Start/End</b><br>n/a                                                                                              |                               |                                     | Construction Start/End<br>2015 |                                 |                                 |                    |                                |  |
| Objective         Retrofit the school's roof to manage stormwater through evapotranspiration and filtering.         Outputs |                               |                                     |                                |                                 |                                 |                    |                                |  |
| <ul> <li>36,000 square feet of extensive green roof cover planted with plugs</li> </ul>                                     |                               |                                     |                                |                                 |                                 |                    |                                |  |
| Sewershed<br>CSS                                                                                                            |                               | <b>Watershed</b><br>Anacostia River |                                | Subwatershed<br>Anacostia River |                                 | Wa<br>1            | Ward<br>1                      |  |
| Outcomes                                                                                                                    |                               |                                     |                                |                                 |                                 |                    |                                |  |
| Stormwater<br>Treatment Volume                                                                                              | Contributing<br>Drainage Area |                                     | Impervious<br>Surface Removed  |                                 | Trees Planted                   |                    | Linear Stream<br>Feet Restored |  |
| 14,983 gallons                                                                                                              | 29,469 ft <sup>2</sup>        |                                     | 19,079 ft <sup>2</sup>         |                                 | n/a                             |                    | n/a                            |  |