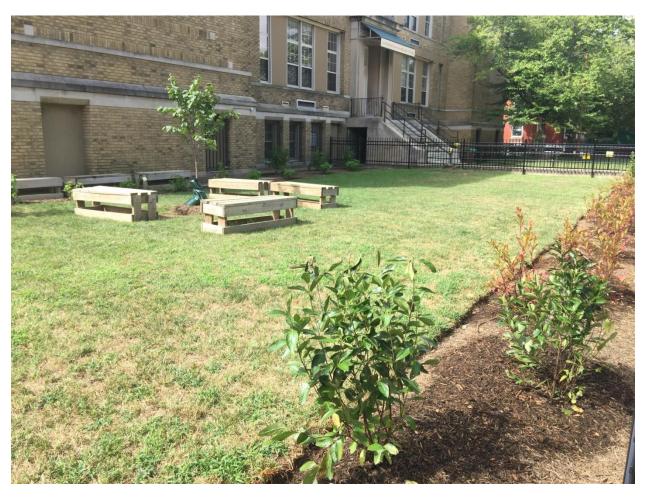

## Completion

#### Outputs

- Living classroom with 20 log seats
- Landscaping improvement
- Raised planting beds
- Rainwater cistern
- 3 trees, 54 shrubs, 43 grasses and perennials

| Sewershed<br>CSS               |     | <b>Watershed</b><br>Anacostia River |                    | <b>Subwatershed</b><br>Anacostia River |               | <b>Ward</b><br>6 |                                |  |  |  |  |
|--------------------------------|-----|-------------------------------------|--------------------|----------------------------------------|---------------|------------------|--------------------------------|--|--|--|--|
| Outcomes                       |     |                                     |                    |                                        |               |                  |                                |  |  |  |  |
| Stormwater<br>Treatment Volume |     | ntributing<br>iinage Area           | Impervi<br>Surface | ous<br>Removed                         | Trees Planted | l                | Linear Stream<br>Feet Restored |  |  |  |  |
| TBD gallons                    | 4,5 | 00 ft <sup>2</sup>                  | n/a                |                                        | 3             |                  | n/a                            |  |  |  |  |