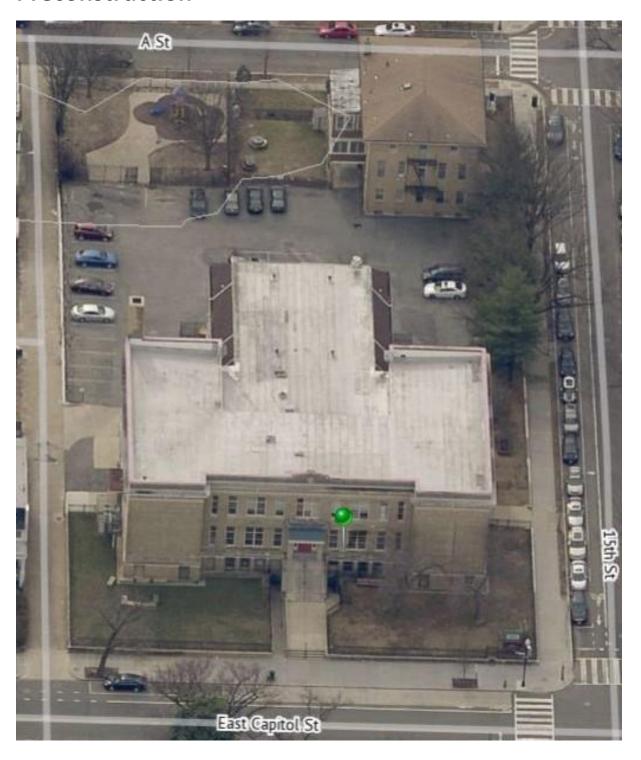

-------------------------|---------------|------------------|--------------------------------|--|--|--|--|
| Outcomes                       |     |                                     |                    |                                        |               |                  |                                |  |  |  |  |
| Stormwater<br>Treatment Volume |     | ntributing<br>iinage Area           | Impervi<br>Surface | ous<br>Removed                         | Trees Planted | l                | Linear Stream<br>Feet Restored |  |  |  |  |
| TBD gallons                    | 4,5 | 00 ft <sup>2</sup>                  | n/a                |                                        | 3             |                  | n/a                            |  |  |  |  |





### **Preconstruction**







## **Construction**







## Completion