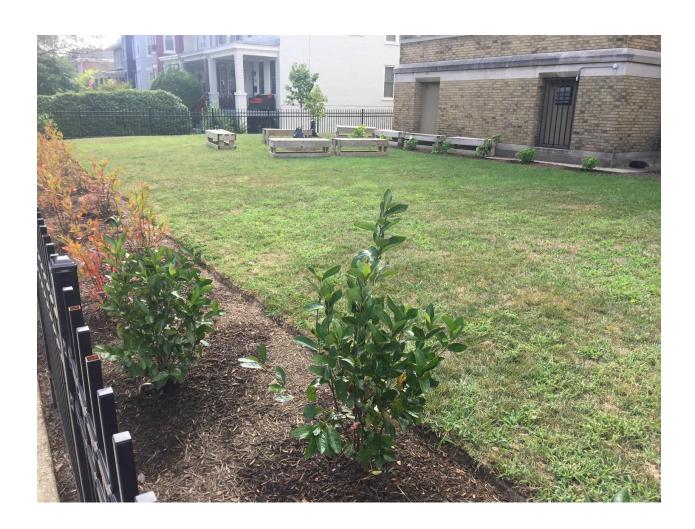

## Completion

#### Outputs

- Living classroom with 20 log seats
- Landscaping improvement
- Raised planting beds
- Rainwater cistern
- 3 trees, 54 shrubs, 43 grasses and perennials

| Sewershed<br>CSS               |     | <b>Watershed</b><br>Anacostia River |                    | <b>Subwatershed</b><br>Anacostia River |               | <b>Ward</b><br>6 |                                |  |  |  |  |
|--------------------------------|-----|-------------------------------------|--------------------|----------------------------------------|---------------|------------------|--------------------------------|--|--|--|--|
| Outcomes                       |     |                                     |                    |                                        |               |                  |                                |  |  |  |  |
| Stormwater<br>Treatment Volume |     | ntributing<br>iinage Area           | Impervi<br>Surface | ous<br>Removed                         | Trees Planted | l                | Linear Stream<br>Feet Restored |  |  |  |  |
| TBD gallons                    | 4,5 | 00 ft <sup>2</sup>                  | n/a                |                                        | 3             |                  | n/a                            |  |  |  |  |