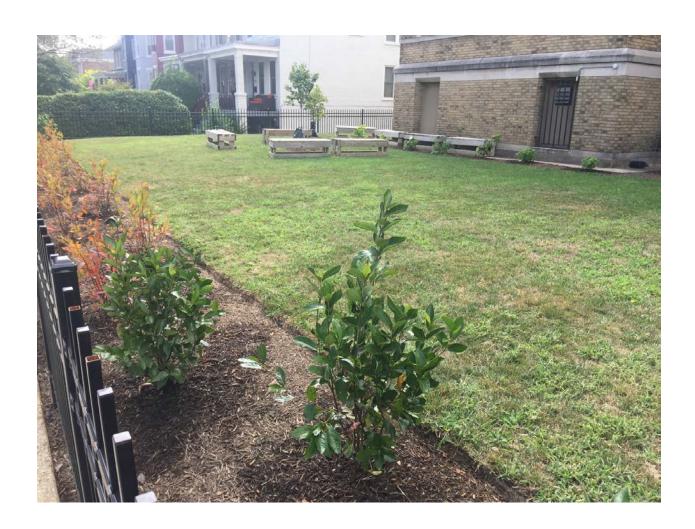

---------------|--|--|--|--|--|
| Outcomes                       |     |                                     |                               |                                 |               |                  |                                |  |  |  |  |  |
| Stormwater<br>Treatment Volume |     | ntributing<br>iinage Area           | Impervious<br>Surface Removed |                                 | Trees Planted |                  | Linear Stream<br>Feet Restored |  |  |  |  |  |
| 530 gallons                    | 4,5 | 00 ft <sup>2</sup>                  | n/a                           |                                 | 3             |                  | n/a                            |  |  |  |  |  |





### **Preconstruction**







## **Construction**







## Completion