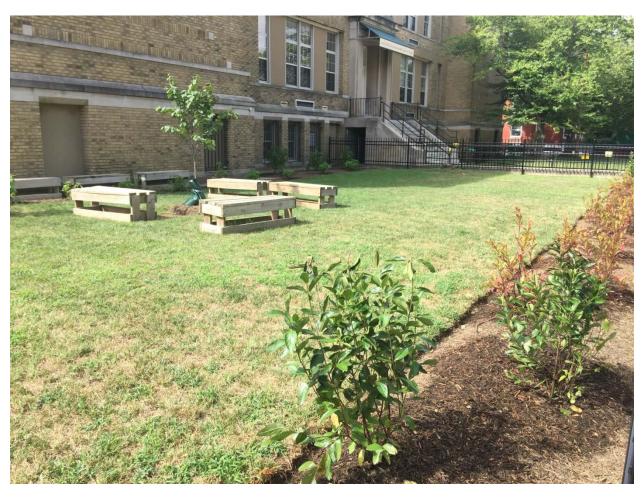

---------------------|--|--|--|--|--|
| Outcomes                       |     |                                     |                               |                                 |               |                  |                                |  |  |  |  |  |
| Stormwater<br>Treatment Volume |     | ntributing<br>iinage Area           | Impervious<br>Surface Removed |                                 | Trees Planted |                  | Linear Stream<br>Feet Restored |  |  |  |  |  |
| 530 gallons                    | 4,5 | 00 ft <sup>2</sup>                  | n/a                           |                                 | 3             |                  | n/a                            |  |  |  |  |  |





### **Preconstruction**







## **Construction**







## Completion