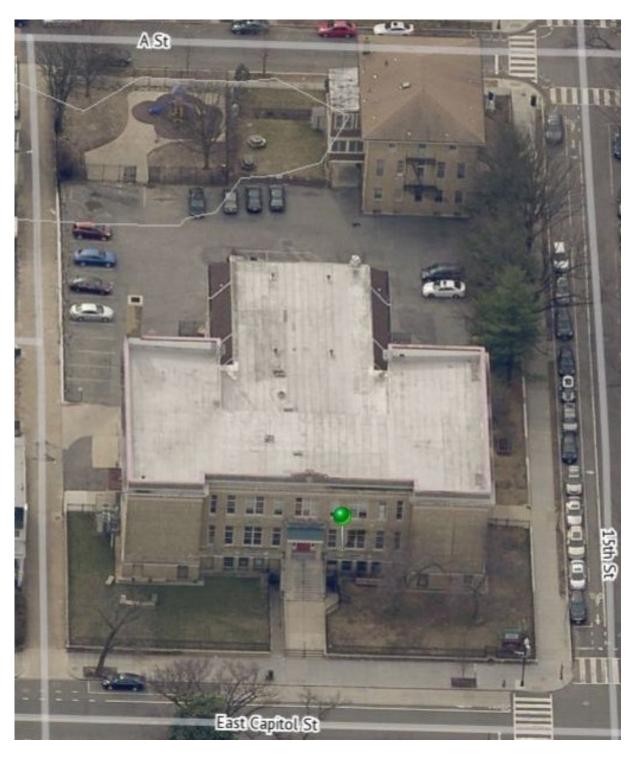

# District of Columbia Clean Water Construction-State Revolving Fund (CWC-SRF) Site Summary

| Schoolyard and                                   | Parkland Stormwa                                       | Grant Funding Year(s) FY2018                      |  |                                  |  |  |
|--------------------------------------------------|--------------------------------------------------------|---------------------------------------------------|--|----------------------------------|--|--|
| RiverSmart                                       | Schools: Cer                                           | Lead Agency<br>DOEE                               |  |                                  |  |  |
| Capitol Hill Public Charter                      |                                                        |                                                   |  | Project Type Design/Construction |  |  |
| Infrastructure Type<br>Green                     | Project Category School/Recreational Facility Retrofit | Address<br>1503 East Capitol Street SE            |  | Status<br>Complete               |  |  |
| <b>Design Start/End</b><br>March 2019 – May 2019 |                                                        | Construction Start/End July 2019 – September 2019 |  |                                  |  |  |