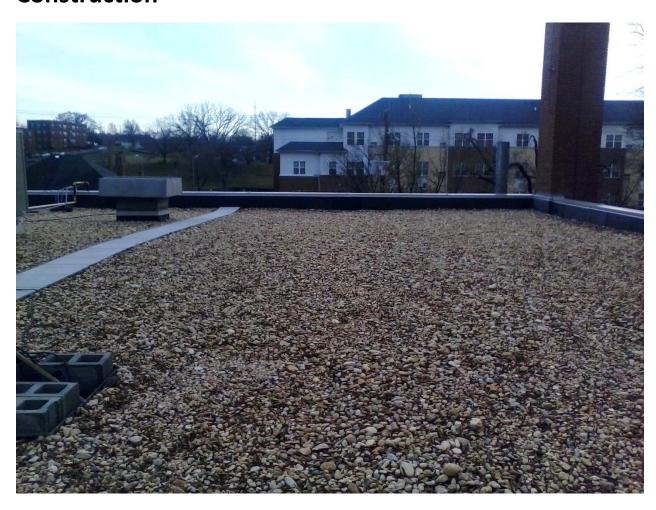

|                                        |                              |           |                                |
| Stormwater<br>Treatment Volume                                         | •                      |                                                               | Impervious<br>Surface Removed  |                                        | Trees Planted                |           | Linear Stream<br>Feet Restored |
| 6,387 gallons                                                          | 11,207 ft <sup>2</sup> |                                                               | 9,948 ft <sup>2</sup>          |                                        | n/a                          |           |                                |





## **Construction**







## **Completion**