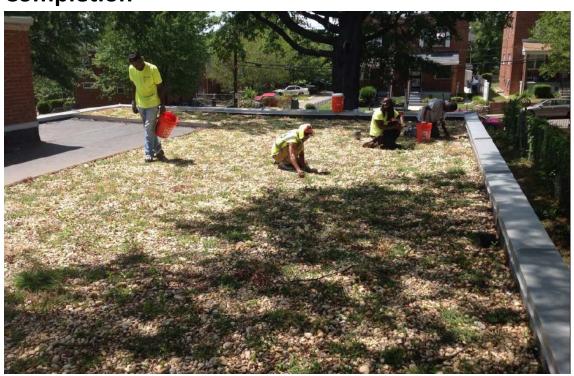

|                                        |                              |           |                                |
| Stormwater<br>Treatment Volume                                         | •                      |                                                               | Impervious<br>Surface Removed  |                                        | Trees Planted                |           | Linear Stream<br>Feet Restored |
| 6,387 gallons                                                          | 11,207 ft <sup>2</sup> |                                                               | 9,948 ft <sup>2</sup>          |                                        | n/a                          |           |                                |





## **Construction**







## **Completion**