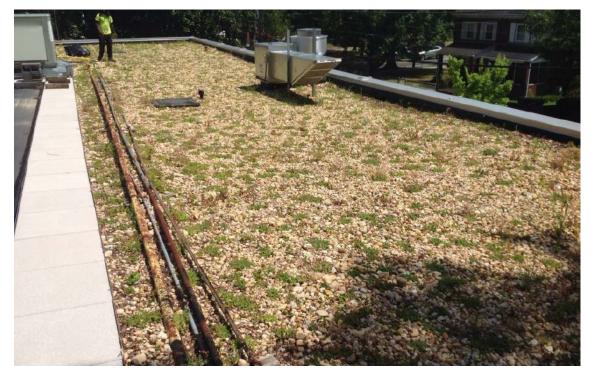

|                                        |                              |           |                                |
| Stormwater<br>Treatment Volume                                         | •                      |                                                               | Impervious<br>Surface Removed  |                                        | Trees Planted                |           | Linear Stream<br>Feet Restored |
| 6,387 gallons                                                          | 11,207 ft <sup>2</sup> |                                                               | 9,948 ft <sup>2</sup>          |                                        | n/a                          |           |                                |





## **Construction**







## **Completion**