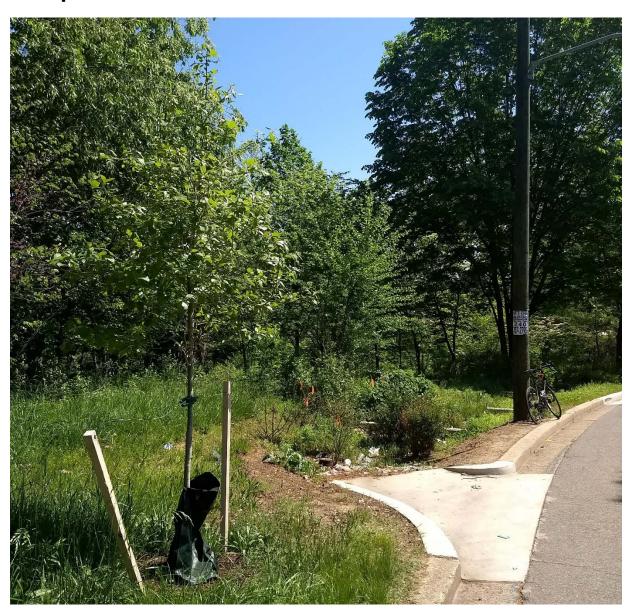

## Completion

#### **Outputs**

 76.5 foot long bioretention area in the ROW alongside the roadway comprised of 6 cells separated by check dams

| <b>Sewershed</b> | <b>Watershed</b>                            | <b>Watershed</b> |         | <b>Subwatershed</b> Watts Branch |  | Ward          |  |  |  |  |
|------------------|---------------------------------------------|------------------|---------|----------------------------------|--|---------------|--|--|--|--|
| MS4              | Anacostia River                             | Anacostia River  |         |                                  |  | 7             |  |  |  |  |
| Outcomes         |                                             |                  |         |                                  |  |               |  |  |  |  |
| Stormwater       | Contributing                                | Impervio         | ous     |                                  |  | Linear Stream |  |  |  |  |
| Treatment Volume | Drainage Area                               | Surface          | Removed |                                  |  | Feet Restored |  |  |  |  |
| 4,451 gallons    | 4,951 ft <sup>2</sup> ROW surface area only | n/a              |         | 2                                |  | n/a           |  |  |  |  |