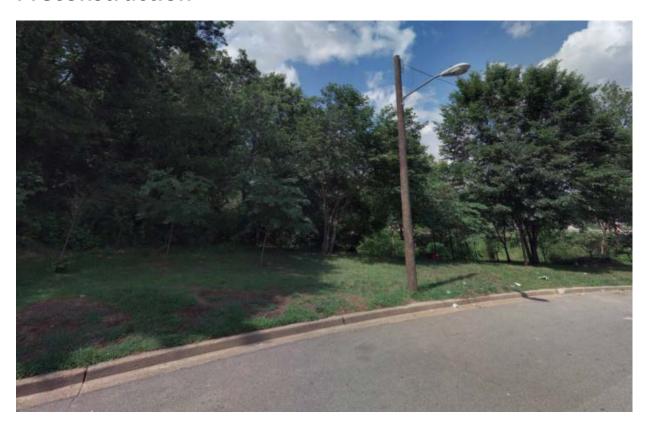

| Anacostia River  |         |                                  |  | 7             |  |  |  |  |
| Outcomes         |                                             |                  |         |                                  |  |               |  |  |  |  |
| Stormwater       | Contributing                                | Impervio         | ous     |                                  |  | Linear Stream |  |  |  |  |
| Treatment Volume | Drainage Area                               | Surface          | Removed |                                  |  | Feet Restored |  |  |  |  |
| 4,451 gallons    | 4,951 ft <sup>2</sup> ROW surface area only | n/a              |         | 2                                |  | n/a           |  |  |  |  |





### **Preconstruction**







### **Construction**







## Completion