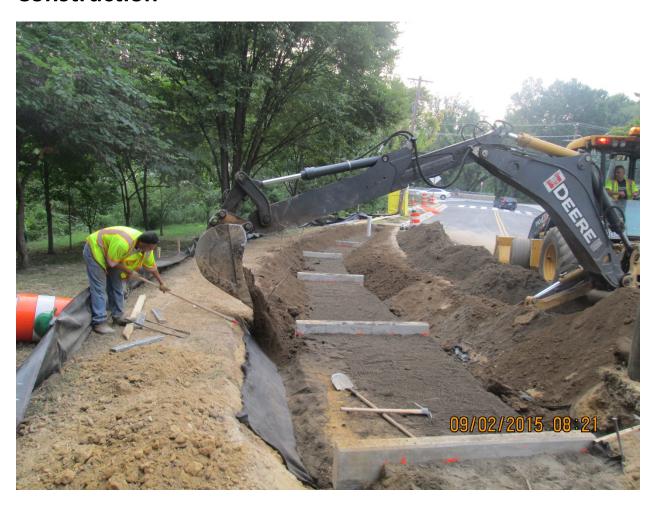

nacostia River  |         |                                  |  | 7             |  |  |  |  |
| Outcomes         |                                             |                  |         |                                  |  |               |  |  |  |  |
| Stormwater       | Contributing                                | Impervio         | ous     |                                  |  | Linear Stream |  |  |  |  |
| Treatment Volume | Drainage Area                               | Surface          | Removed |                                  |  | Feet Restored |  |  |  |  |
| 4,451 gallons    | 4,951 ft <sup>2</sup> ROW surface area only | n/a              |         | 2                                |  | n/a           |  |  |  |  |





### **Preconstruction**







### **Construction**







## Completion