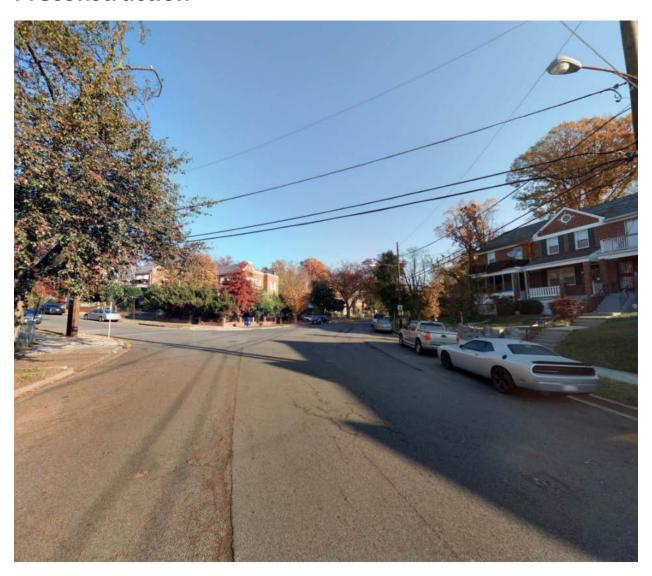

| fic calming project. |  |
| Outputs  • 2 bioretentio • 3 permeable   | n areas constructed                                   | in a curb bumpout                                  | mpout<br><b>ershed</b>    |                                 | fic calming project. |  |
| Outputs                                  | n areas constructed parking lanes egetated area const | in a curb bumpout<br>ructed in a curb bu<br>Subwat | mpout<br><b>ershed</b>    | W                               |                      |  |
| Outputs                                  | n areas constructed parking lanes egetated area const | in a curb bumpout<br>ructed in a curb bu<br>Subwat | mpout ershed un Trees Pla | <b>W</b><br>8                   |                      |  |





## **Preconstruction**







## **Construction**









## Completion