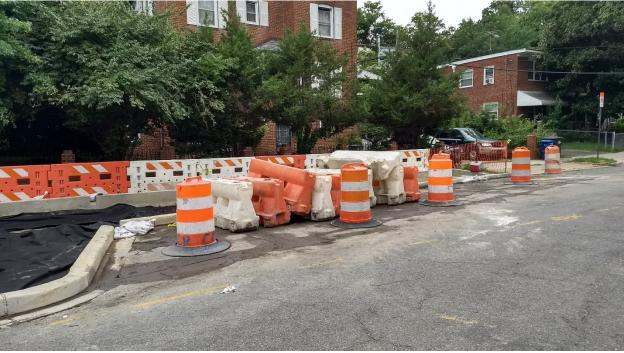

g project. |  |
| Outputs  • 2 bioretentio • 3 permeable   | n areas constructed                                   | in a curb bumpout                                  | mpout<br><b>ershed</b>    |                                 | fic calming project. |  |
| Outputs                                  | n areas constructed parking lanes egetated area const | in a curb bumpout<br>ructed in a curb bu<br>Subwat | mpout<br><b>ershed</b>    | W                               |                      |  |
| Outputs                                  | n areas constructed parking lanes egetated area const | in a curb bumpout<br>ructed in a curb bu<br>Subwat | mpout ershed un Trees Pla | <b>W</b><br>8                   |                      |  |





## **Preconstruction**







## **Construction**









## Completion