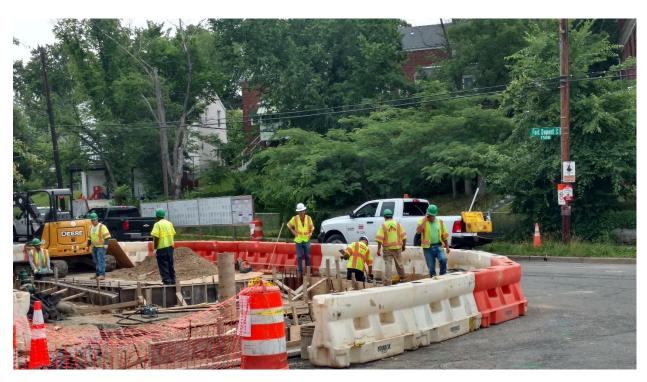

ing project. |  |
| Outputs  • 2 bioretentio • 3 permeable   | n areas constructed                                   | in a curb bumpout                                  | mpout<br><b>ershed</b>    |                                 | fic calming project. |  |
| Outputs                                  | n areas constructed parking lanes egetated area const | in a curb bumpout<br>ructed in a curb bu<br>Subwat | mpout<br><b>ershed</b>    | W                               |                      |  |
| Outputs                                  | n areas constructed parking lanes egetated area const | in a curb bumpout<br>ructed in a curb bu<br>Subwat | mpout ershed un Trees Pla | <b>W</b><br>8                   |                      |  |





## **Preconstruction**







## **Construction**









## Completion