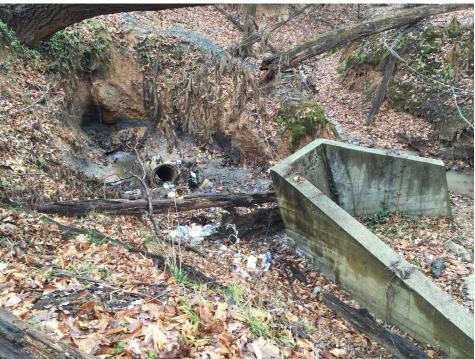

#### **Objective**

Repair of stormwater outfalls and restoration of adjacent, degraded stream habitat in Fort Dupont Park in SE DC.

## **Preconstruction**