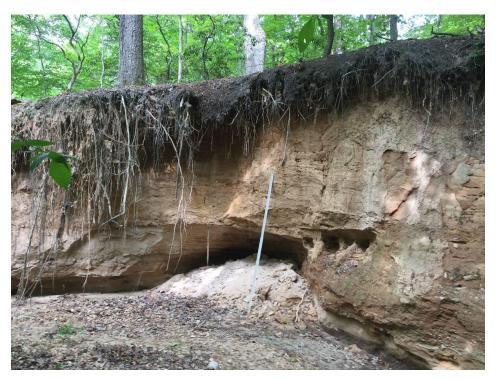

#### **Objective**

Repair of stormwater outfalls and restoration of adjacent, degraded stream habitat in Fort Dupont Park in SE DC.

## **Preconstruction**