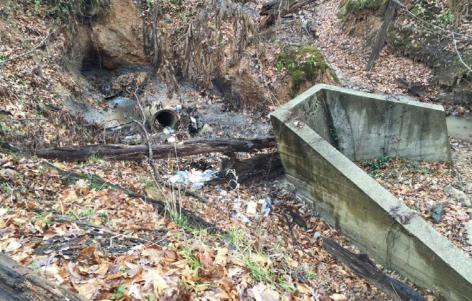

## District of Columbia Clean Water Construction-State Revolving Fund (CWC-SRF) Project Site Summary

| District Stormwater Outfall Restorations                                                                                                                                                                   |                               |                                                    |                                                          |                | Grant Funding Year(s)<br>FY2016 & 2018 |                              |                                |
|------------------------------------------------------------------------------------------------------------------------------------------------------------------------------------------------------------|-------------------------------|----------------------------------------------------|----------------------------------------------------------|----------------|----------------------------------------|------------------------------|--------------------------------|
| Fort Dupont Tributary                                                                                                                                                                                      |                               |                                                    |                                                          |                | Lead Agency<br>DOEE                    |                              |                                |
|                                                                                                                                                                                                            |                               |                                                    |                                                          |                | Project Type<br>Design/Construction    |                              |                                |
| <b>Infrastructure Type</b><br>Green                                                                                                                                                                        | Str                           | <b>oject Category</b><br>eam/Outfalls<br>storation | Address<br>3224 G S                                      | G Street SE En |                                        | Status<br>Enviror<br>& Desig | nmental Assessment<br>gn       |
| Environmental Assessment and Design                                                                                                                                                                        |                               |                                                    | <b>Construction Start/End</b><br>2022 – 2025 (estimated) |                |                                        |                              |                                |
| November 2016 – August 2022<br>(estimated)                                                                                                                                                                 |                               |                                                    |                                                          |                |                                        |                              |                                |
| <b>Objective</b><br>Repair of stormwater outfalls and restoration of adjacent, degraded stream habitat at Fort Dupont<br>Park in Southeast DC.                                                             |                               |                                                    |                                                          |                |                                        |                              |                                |
| <ul> <li>Outputs</li> <li>Environmental assessment, designs and permits</li> <li>3 restored outfalls</li> <li>13,000 linear feet of restored stream habitat</li> <li>7 acres of wetland habitat</li> </ul> |                               |                                                    |                                                          |                |                                        |                              |                                |
| <b>Sewershed</b><br>MS4                                                                                                                                                                                    | Watershed<br>Anacostia River  |                                                    | <b>Subwatershed</b><br>Fort Dupont Tributary             |                |                                        | Ward<br>7                    |                                |
| Outcomes                                                                                                                                                                                                   |                               |                                                    |                                                          |                |                                        |                              |                                |
| Stormwater<br>Treatment Volume                                                                                                                                                                             | Contributing<br>Drainage Area |                                                    | Impervious<br>Surface Removed                            |                | Trees Planted                          |                              | Linear Stream<br>Feet Restored |
| n/a                                                                                                                                                                                                        | TBD ft <sup>2</sup>           |                                                    | n/a                                                      |                | TBD                                    |                              | 13,000'                        |

Preconstruction