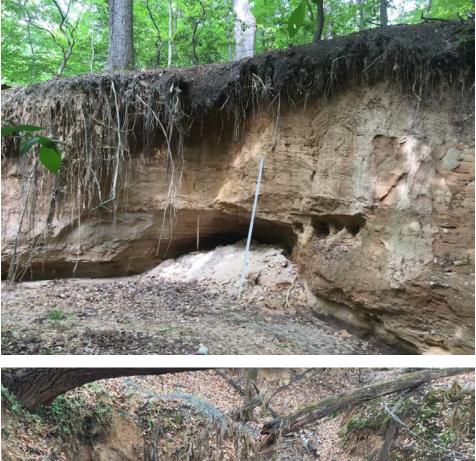

## District of Columbia Clean Water Construction-State Revolving Fund (CWC-SRF) Project Site Summary

| District Stormwater Outfall Restorations                                                                                                                                                                   |                               |                                                    |                                                          |                | Grant Funding Year(s)<br>FY2016 & 2018 |                              |                                |
|------------------------------------------------------------------------------------------------------------------------------------------------------------------------------------------------------------|-------------------------------|----------------------------------------------------|----------------------------------------------------------|----------------|----------------------------------------|------------------------------|--------------------------------|
| Fort Dupont Tributary                                                                                                                                                                                      |                               |                                                    |                                                          |                | Lead Agency<br>DOEE                    |                              |                                |
|                                                                                                                                                                                                            |                               |                                                    |                                                          |                | Project Type<br>Design/Construction    |                              |                                |
| <b>Infrastructure Type</b><br>Green                                                                                                                                                                        | Str                           | <b>oject Category</b><br>eam/Outfalls<br>storation | Address<br>3224 G S                                      | G Street SE En |                                        | Status<br>Enviror<br>& Desig | nmental Assessment<br>gn       |
| Environmental Assessment and Design                                                                                                                                                                        |                               |                                                    | <b>Construction Start/End</b><br>2022 – 2025 (estimated) |                |                                        |                              |                                |
| November 2016 – August 2022<br>(estimated)                                                                                                                                                                 |                               |                                                    |                                                          |                |                                        |                              |                                |
| <b>Objective</b><br>Repair of stormwater outfalls and restoration of adjacent, degraded stream habitat at Fort Dupont<br>Park in Southeast DC.                                                             |                               |                                                    |                                                          |                |                                        |                              |                                |
| <ul> <li>Outputs</li> <li>Environmental assessment, designs and permits</li> <li>3 restored outfalls</li> <li>13,000 linear feet of restored stream habitat</li> <li>7 acres of wetland habitat</li> </ul> |                               |                                                    |                                                          |                |                                        |                              |                                |
| <b>Sewershed</b><br>MS4                                                                                                                                                                                    | Watershed<br>Anacostia River  |                                                    | <b>Subwatershed</b><br>Fort Dupont Tributary             |                |                                        | Ward<br>7                    |                                |
| Outcomes                                                                                                                                                                                                   |                               |                                                    |                                                          |                |                                        |                              |                                |
| Stormwater<br>Treatment Volume                                                                                                                                                                             | Contributing<br>Drainage Area |                                                    | Impervious<br>Surface Removed                            |                | Trees Planted                          |                              | Linear Stream<br>Feet Restored |
| n/a                                                                                                                                                                                                        | TBD ft <sup>2</sup>           |                                                    | n/a                                                      |                | TBD                                    |                              | 13,000'                        |

Preconstruction