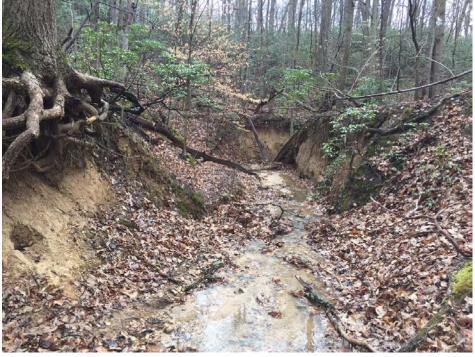

hed       |  |  |  |  |
|------------------|---------------------|------------------|---------|------------------|--|-----------------|--|--|--|--|
| MS4              | Anacostia Rive      | Anacostia River  |         | MS4              |  | Anacostia River |  |  |  |  |
| Outcomes         |                     |                  |         |                  |  |                 |  |  |  |  |
| Stormwater       | Contributing        | Impervio         | ous     | Trees Planted    |  | Linear Stream   |  |  |  |  |
| Treatment Volume | Drainage Area       | Surface          | Removed |                  |  | Feet Restored   |  |  |  |  |
| n/a              | TBD ft <sup>2</sup> | n/a              |         | TBD              |  | 13,000′         |  |  |  |  |





### **Preconstruction**









# **Construction** (to be added)





# **Completion** (to be added)