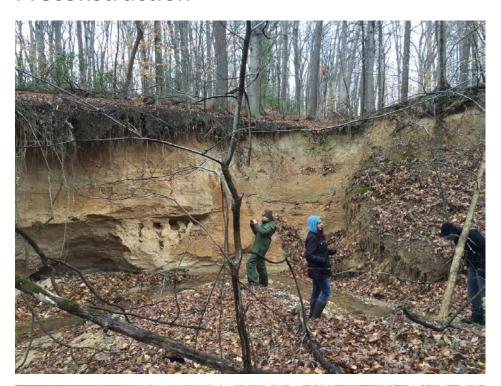

rshed       |  |  |  |  |
|------------------|---------------------|------------------|---------|------------------|--|-----------------|--|--|--|--|
| MS4              | Anacostia Rive      | Anacostia River  |         | MS4              |  | Anacostia River |  |  |  |  |
| Outcomes         |                     |                  |         |                  |  |                 |  |  |  |  |
| Stormwater       | Contributing        | Impervio         | ous     | Trees Planted    |  | Linear Stream   |  |  |  |  |
| Treatment Volume | Drainage Area       | Surface          | Removed |                  |  | Feet Restored   |  |  |  |  |
| n/a              | TBD ft <sup>2</sup> | n/a              |         | TBD              |  | 13,000′         |  |  |  |  |





### **Preconstruction**









# **Construction** (to be added)





# **Completion** (to be added)