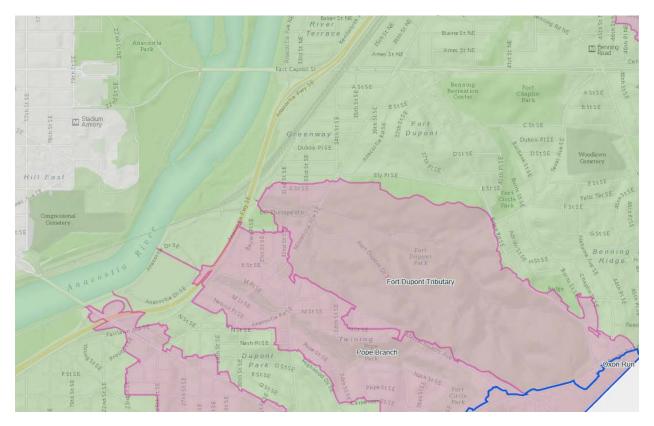

## District of Columbia Clean Water Construction-State Revolving Fund (CWC-SRF) Site Summary

| Green Infrastructure Right of Way Retrofit                                                                                                                                                                            |                                             |                                            |                                       | <b>Grant Funding Year(s)</b><br>FY2016, 2018 & 2020 |   |                                |  |
|-----------------------------------------------------------------------------------------------------------------------------------------------------------------------------------------------------------------------|---------------------------------------------|--------------------------------------------|---------------------------------------|-----------------------------------------------------|---|--------------------------------|--|
| Fort Dupont Tributary Upland                                                                                                                                                                                          |                                             |                                            |                                       | Lead Agency<br>DDOT                                 |   |                                |  |
| LIDs                                                                                                                                                                                                                  |                                             |                                            |                                       | Project Type<br>Design/Construction                 |   |                                |  |
| <b>Infrastructure Type</b><br>Green                                                                                                                                                                                   | <b>Project Category</b><br>Roadway Retrofit |                                            |                                       | Status<br>Design                                    |   |                                |  |
| <b>Design Start/End</b><br>April 2020 – Late 2021 (estimated)                                                                                                                                                         |                                             | Construction Start/End<br>2022 (estimated) |                                       |                                                     |   |                                |  |
| <b>Objective</b><br>Install stormwater volume reduction and water quality best management practices in the<br>subwatershed's right-of-way to protect and improve Fort Dupont tributary, a DOEE priority<br>watershed. |                                             |                                            |                                       |                                                     |   |                                |  |
| Outputs <ul> <li>Designs and permits</li> <li>Permeable pavement and alleys</li> <li>Biorentention basins</li> <li>Tree plantings</li> <li>Other impervious surface removal</li> </ul>                                |                                             |                                            |                                       |                                                     |   |                                |  |
| <b>Sewershed</b><br>MS4                                                                                                                                                                                               | Watershed<br>Anacostia River                |                                            | Subwatershed<br>Fort Dupont Tributary |                                                     | - | Ward<br>7                      |  |
| Outcomes                                                                                                                                                                                                              |                                             |                                            |                                       |                                                     |   |                                |  |
| Treatment Volume                                                                                                                                                                                                      | Contributing<br>Drainage Area               | Impervious<br>Surface Removed              |                                       | Trees Planted                                       |   | Linear Stream<br>Feet Restored |  |
| TBD gallons                                                                                                                                                                                                           | TBD ft <sup>2</sup>                         | TBD ft <sup>2</sup>                        |                                       | TBD ft <sup>2</sup>                                 |   | n/a                            |  |