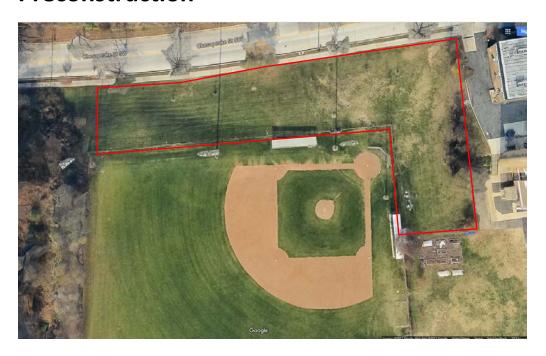

## District of Columbia Clean Water Construction-State Revolving Fund (CWC-SRF) Site Summary

| Schoolyard and Parkland Stormwater Retrofits                                                                                |                                                                   |                    |                          | Grant Funding Year(s) FY2016              |           |                                |
|-----------------------------------------------------------------------------------------------------------------------------|-------------------------------------------------------------------|--------------------|--------------------------|-------------------------------------------|-----------|--------------------------------|
| Fort Greble Recreation Center                                                                                               |                                                                   |                    |                          | Lead Agency DOEE                          |           |                                |
|                                                                                                                             |                                                                   |                    |                          | Project Type Design/Construction          |           |                                |
| Infrastructure Type Green                                                                                                   | Project Category School/Recreational Facility Retrofit            |                    | -<br>Luther King         | her King Jr Construction Elmira Street SW |           |                                |
| Design Start/End<br>May 2019 – June 202                                                                                     | Construction Start/End September 2020 – December 2020 (estimated) |                    |                          |                                           |           |                                |
| Objective Manage stormwater through the installation of two water quality swales.  Outputs  Designs and permits 2 bioswales |                                                                   |                    |                          |                                           |           |                                |
| • 15 trees  Sewershed MS4  Watershed Potomac River                                                                          |                                                                   |                    | Subwatershed<br>Oxon Run |                                           | Ward<br>8 |                                |
| Outcomes                                                                                                                    |                                                                   |                    |                          |                                           |           |                                |
| Stormwater<br>Treatment Volume                                                                                              | Contributing<br>Drainage Area                                     | Impervi<br>Surface | ous<br>Removed           | Trees Plante                              | ed        | Linear Stream<br>Feet Restored |
| 9,875 gallons                                                                                                               | 48,569 ft <sup>2</sup>                                            | n/a                |                          | 15                                        |           | n/a                            |

## **Preconstruction**