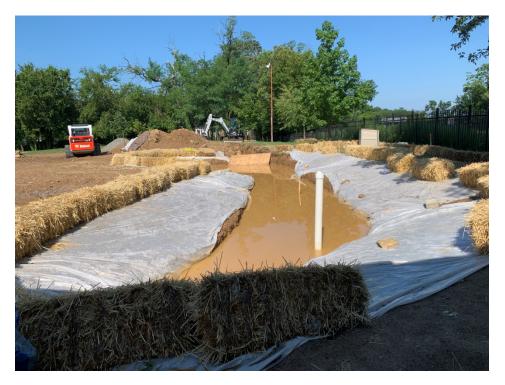

8                                                                                                         |                      | Impervious<br>Surface Removed                               |                         | Trees Planted                   |                             | Linear Stream<br>Feet Restored |  |
| 10,125 gallons                                                          | 9,600 ft <sup>2</sup>                                                                                     |                      | 3,110 ft <sup>2</sup>                                       |                         | 18                              |                             | n/a                            |  |





Preconstruction







GOVERNMENT OF THE DISTRICT OF COLUMBIA

## Construction









## **Completion (to be added)**