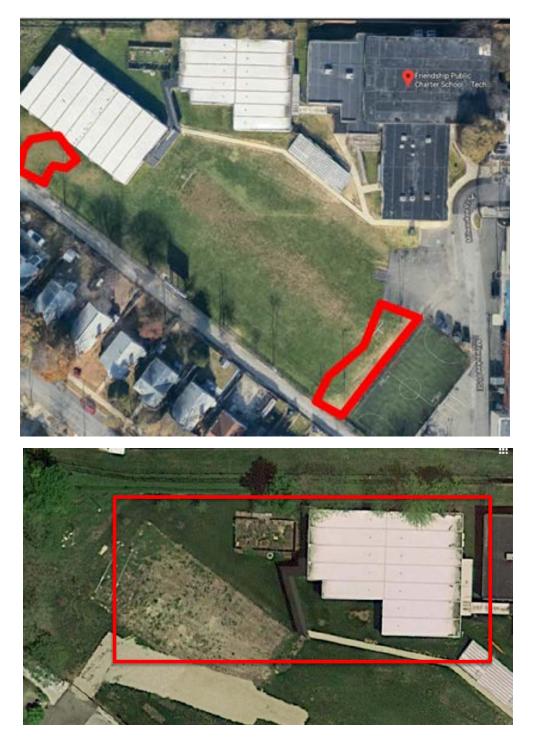

## District of Columbia Clean Water Construction-State Revolving Fund (CWC-SRF) Site Summary

| Schoolyard and Parkland Stormwater Retrofits                            |                                                                                                           |                      |                                                             |                         | Grant Funding Year(s)<br>FY2019 |                             |                                |  |
|-------------------------------------------------------------------------|-----------------------------------------------------------------------------------------------------------|----------------------|-------------------------------------------------------------|-------------------------|---------------------------------|-----------------------------|--------------------------------|--|
| RiverSmart Schools: Friendship                                          |                                                                                                           |                      |                                                             |                         | Lead Agency<br>DOEE             |                             |                                |  |
| PCS – Tech Prep Academy                                                 |                                                                                                           |                      |                                                             | ny High Project T       |                                 | <b>Гуре</b><br>Construction |                                |  |
| <b>Infrastructure Type</b><br>Green                                     | e Type Project Category Address<br>School/Recreational 2705 Martin Luther Kin<br>Facility Retrofit Ave SE |                      | -                                                           | Status<br>Construction  |                                 |                             |                                |  |
| <b>Design Start/End</b><br>March 2020 – June 2020                       |                                                                                                           |                      | <b>Construction Start/End</b><br>July 2020 – September 2020 |                         |                                 |                             |                                |  |
| Outputs  Designs and Outdoor clas 1 bioretentic 2 rain barrels 18 trees | perm<br>sroo                                                                                              | iits<br>m            | ff.                                                         |                         |                                 |                             |                                |  |
| <b>Sewershed</b><br>MS4                                                 |                                                                                                           | Watershed<br>Potomac |                                                             | Subwatershed<br>Potomac |                                 | <b>Wa</b><br>8              | Ward<br>8                      |  |
| Outcomes                                                                |                                                                                                           |                      |                                                             |                         |                                 |                             |                                |  |
| Stormwater<br>Treatment Volume                                          | 8                                                                                                         |                      | Impervious<br>Surface Removed                               |                         | Trees Planted                   |                             | Linear Stream<br>Feet Restored |  |
| 10,125 gallons                                                          | 9,600 ft <sup>2</sup>                                                                                     |                      | 3,110 ft <sup>2</sup>                                       |                         | 18                              |                             | n/a                            |  |

Preconstruction

GOVERNMENT OF THE DISTRICT OF COLUMBIA