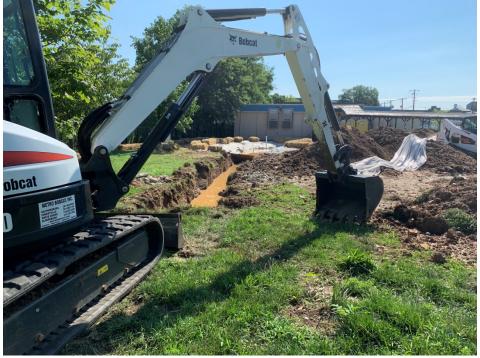

|                      | Impervious<br>Surface Removed                               |                         | Trees Planted                   |                             | Linear Stream<br>Feet Restored |  |
| 10,125 gallons                                                          | 9,600 ft <sup>2</sup>                                                                                     |                      | 3,110 ft <sup>2</sup>                                       |                         | 18                              |                             | n/a                            |  |





Preconstruction







GOVERNMENT OF THE DISTRICT OF COLUMBIA

## Construction









## **Completion (to be added)**