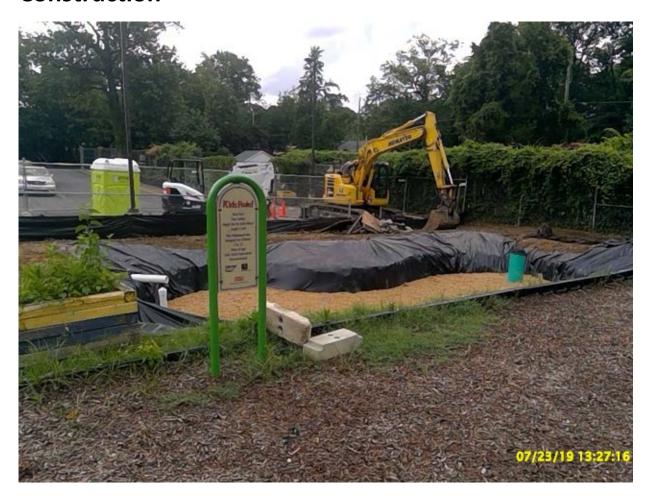

learning areas.

#### Outputs

- Bioretention basin
- Natural channel
- Outdoor classroom
- 6 trees, 14 shrubs, 369 ornamental grasses, flowering perennials and ferns

| Sewershed | Watershed       | Subwatershed    | Ward |
|-----------|-----------------|-----------------|------|
| MS4       | Anacostia River | Anacostia River | 5    |

#### Outcomes

| Stormwater       | Contributing          | Impervious        | Trees Planted | Linear Stream |
|------------------|-----------------------|-------------------|---------------|---------------|
| Treatment Volume | Drainage Area         | Surface Removed   |               | Feet Restored |
| 4,286 gallons    | 7,043 ft <sup>2</sup> | 0 ft <sup>2</sup> | 6             | n/a           |





## **Preconstruction**







## **Construction**







## Completion