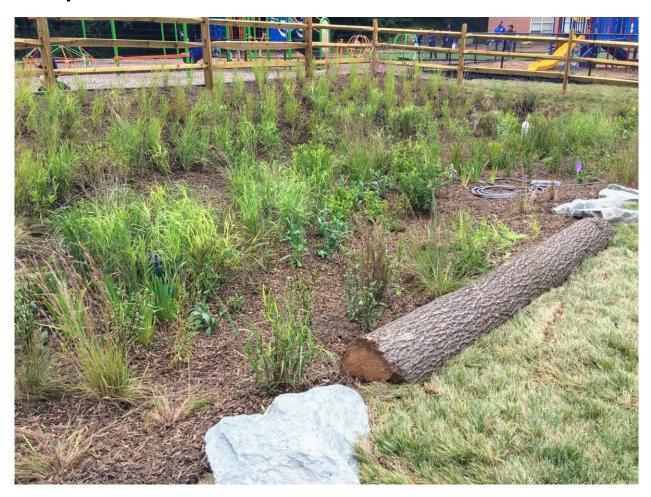

# Outputs

- Bioretention basin
- Natural channel
- Outdoor classroom
- 6 trees, 14 shrubs, 369 ornamental grasses, flowering perennials and ferns

| Sewershed | Watershed       | Subwatershed    | Ward |
|-----------|-----------------|-----------------|------|
| MS4       | Anacostia River | Anacostia River | 5    |

#### Outcomes

| Stormwater       | Contributing          | Impervious        | Trees Planted | Linear Stream |
|------------------|-----------------------|-------------------|---------------|---------------|
| Treatment Volume | Drainage Area         | Surface Removed   |               | Feet Restored |
| 4,286 gallons    | 7,043 ft <sup>2</sup> | 0 ft <sup>2</sup> | 6             | n/a           |





## **Preconstruction**







## **Construction**







## Completion