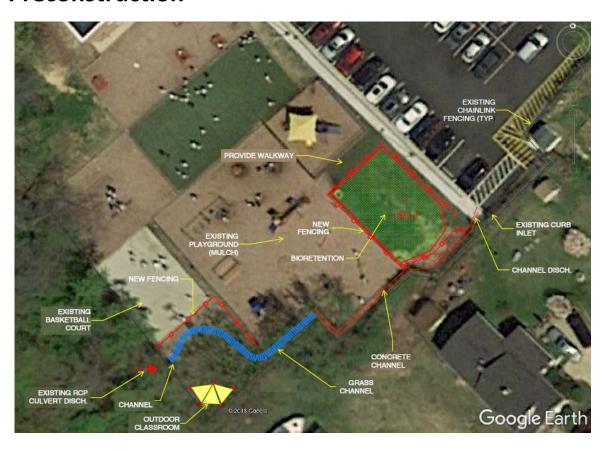

as bioretention and outdoor learning areas.

#### Outputs

- Bioretention basin
- Natural channel
- Outdoor classroom
- 6 trees, 14 shrubs, 369 ornamental grasses, flowering perennials and ferns

| Sewershed | Watershed       | Subwatershed    | Ward |
|-----------|-----------------|-----------------|------|
| MS4       | Anacostia River | Anacostia River | 5    |

#### Outcomes

| Stormwater       | Contributing          | Impervious        | Trees Planted | Linear Stream |
|------------------|-----------------------|-------------------|---------------|---------------|
| Treatment Volume | Drainage Area         | Surface Removed   |               | Feet Restored |
| 4,286 gallons    | 7,043 ft <sup>2</sup> | 0 ft <sup>2</sup> | 6             | n/a           |





## **Preconstruction**







## **Construction**







## Completion