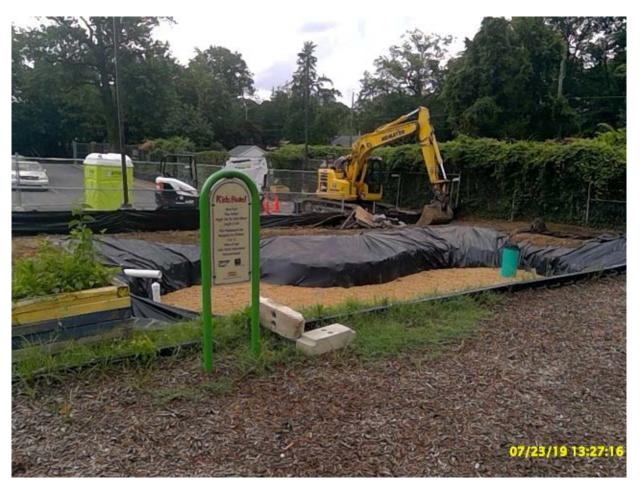

Planted |                                     | Linear Stream<br>Feet Restored |           |  |
| 4,286 gallons 7,403 ft <sup>2</sup>                                                                                                                                                                                                                                                                                                                             |     | 0 ft <sup>2</sup>                                          |                                                 | 6             |                                     | n/a                            |           |  |





GOVERNMENT OF THE DISTRICT OF COLUMBIA

## Preconstruction







GOVERNMENT OF THE DISTRICT OF COLUMBIA

## Construction







## **Completion** (to be added)