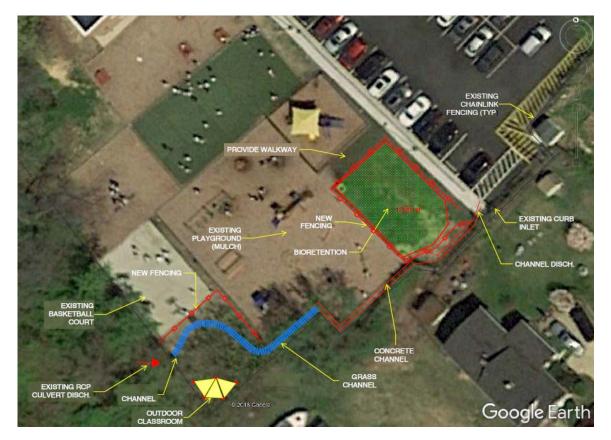

## District of Columbia Clean Water Construction-State Revolving Fund (CWC-SRF) Site Summary

| Schoolyard and Parkland Stormwater Retrofits                                                                                                                                                                                                                                                                                                                    |     |                                                            |                                                 |               | Grant Funding Year(s)<br>FY2018     |                                |           |  |
|-----------------------------------------------------------------------------------------------------------------------------------------------------------------------------------------------------------------------------------------------------------------------------------------------------------------------------------------------------------------|-----|------------------------------------------------------------|-------------------------------------------------|---------------|-------------------------------------|--------------------------------|-----------|--|
| RiverSmart Schools: Friendship                                                                                                                                                                                                                                                                                                                                  |     |                                                            |                                                 |               | Lead Agency<br>DOEE                 |                                |           |  |
| Public Charter - Woodridge                                                                                                                                                                                                                                                                                                                                      |     |                                                            |                                                 |               | Project Type<br>Design/Construction |                                |           |  |
| Infrastructure Type<br>Green                                                                                                                                                                                                                                                                                                                                    | Sch | <b>ject Category</b><br>ool/Recreational<br>ility Retrofit |                                                 |               |                                     | itatus<br>Construe             | ction     |  |
| <b>Design Start/End</b><br>March - May 2019                                                                                                                                                                                                                                                                                                                     |     |                                                            | Construction Start/End<br>June - September 2019 |               |                                     |                                |           |  |
| <ul> <li>Objective         Manage stormwater by retrofitting impervious surfaces with green infrastructure such as bioretention and outdoor learning areas.     </li> <li>Outputs         <ul> <li>Outdoor classroom</li> <li>6 trees, 14 bushes, 369 grasses, perennials, and ferns</li> <li>Bioretention area</li> <li>Natural channel</li> </ul> </li> </ul> |     |                                                            |                                                 |               |                                     |                                |           |  |
|                                                                                                                                                                                                                                                                                                                                                                 |     | Watershed<br>Anacostia River                               |                                                 |               | Subwatershed<br>Anacostia River     |                                | Ward<br>5 |  |
| Outcomes                                                                                                                                                                                                                                                                                                                                                        |     |                                                            |                                                 |               |                                     |                                |           |  |
| Stormwater Contributing<br>Treatment Volume Drainage Area                                                                                                                                                                                                                                                                                                       |     | Impervious<br>Surface Removed                              |                                                 | Trees Planted |                                     | Linear Stream<br>Feet Restored |           |  |
| 4,286 gallons 7,403 ft <sup>2</sup>                                                                                                                                                                                                                                                                                                                             |     | 0 ft <sup>2</sup>                                          |                                                 | 6             |                                     | n/a                            |           |  |

## Preconstruction

GOVERNMENT OF THE DISTRICT OF COLUMBIA