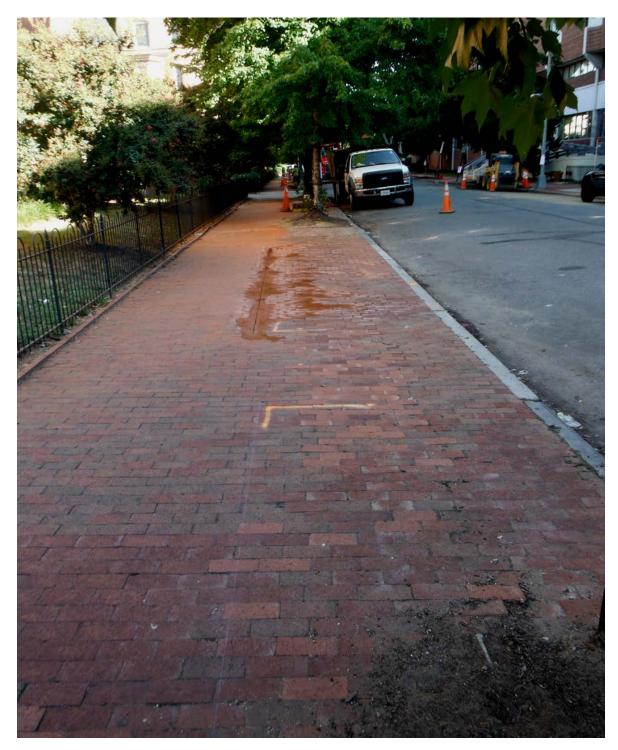

## District of Columbia Clean Water Construction-State Revolving Fund (CWC-SRF) Project Site Summary

| Green Infrastructure                                                                                                                                                                                                                                                                                                                 |                                                                |  |                            | <b>Grant Funding Year(s)</b><br>FY2011, 13, 15, and 16 |                    |  |
|--------------------------------------------------------------------------------------------------------------------------------------------------------------------------------------------------------------------------------------------------------------------------------------------------------------------------------------|----------------------------------------------------------------|--|----------------------------|--------------------------------------------------------|--------------------|--|
| Enhancements                                                                                                                                                                                                                                                                                                                         |                                                                |  |                            | Lead Agency<br>DDOT: Urban Forestry Division           |                    |  |
|                                                                                                                                                                                                                                                                                                                                      |                                                                |  |                            | Project Type<br>Construction                           |                    |  |
| Infrastructure Type<br>Green                                                                                                                                                                                                                                                                                                         | <b>Project Category</b><br>Tree planting                       |  | <b>Address</b><br>Citywide |                                                        | Status<br>Complete |  |
| <b>Design Start/End</b><br>n/a                                                                                                                                                                                                                                                                                                       | <b>Construction Start/End</b><br>November 2013 – November 2018 |  |                            |                                                        |                    |  |
| <b>Objective</b><br>To increase the number of trees planted in the public right-of-way, construct new sidewalk tree<br>spaces, and replace traditional, concrete sidewalk segments with a porous, flexible pavement (i.e.<br>flexi-pave), permitting rainwater infiltration as well as preserving mature tree roots under sidewalks. |                                                                |  |                            |                                                        |                    |  |
| <ul> <li>Outputs</li> <li>22,657 trees planted <ul> <li>5,058 trees (FY2011 grant)</li> <li>3,244 trees (FY2013 grant)</li> <li>9,655 trees (FY2015 grant)</li> <li>4,700 trees (FY2016 grant)</li> </ul> </li> <li>Removal of impervious surfaces for the creation of new and expanded tree planting areas</li> </ul>               |                                                                |  |                            |                                                        |                    |  |
| Sewershed<br>CSO & MS4                                                                                                                                                                                                                                                                                                               |                                                                |  | Subwatershed<br>Citywide   |                                                        | Ward<br>Citywide   |  |
| Outcomes                                                                                                                                                                                                                                                                                                                             |                                                                |  |                            |                                                        |                    |  |
| Stormwater Treatment Volume                                                                                                                                                                                                                                                                                                          |                                                                |  | Trees Planted              |                                                        |                    |  |
| 1,699,275 gallons<br>(retention calculated at DOEE) Stormwater<br>Guidebook rate of 75 gallons/tree planted)                                                                                                                                                                                                                         |                                                                |  | 22,657                     |                                                        |                    |  |