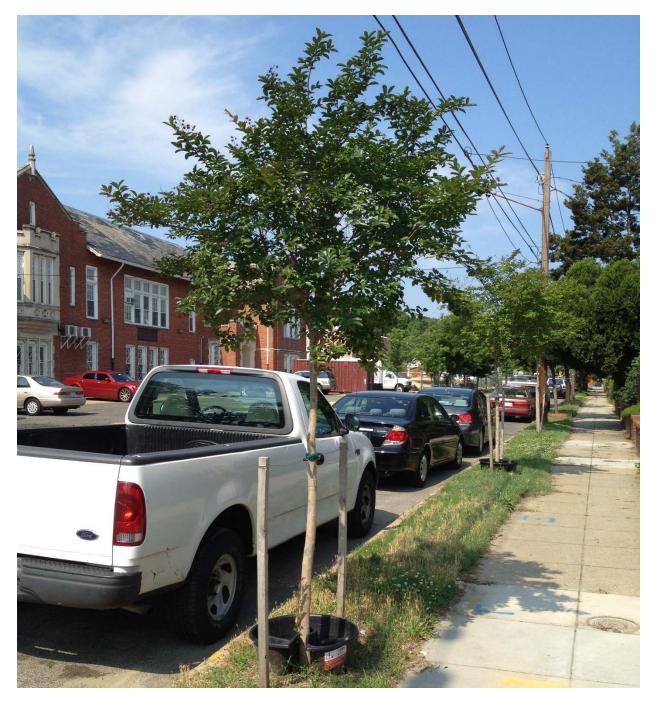

## District of Columbia Clean Water Construction-State Revolving Fund (CWC-SRF) Project Site Summary

| Green Infrastructure                                                                                                                                                                                                                                                                                                                 |                                                                |  |                            | <b>Grant Funding Year(s)</b><br>FY2011, 13, 15, and 16 |                    |  |
|--------------------------------------------------------------------------------------------------------------------------------------------------------------------------------------------------------------------------------------------------------------------------------------------------------------------------------------|----------------------------------------------------------------|--|----------------------------|--------------------------------------------------------|--------------------|--|
| Enhancements                                                                                                                                                                                                                                                                                                                         |                                                                |  |                            | Lead Agency<br>DDOT: Urban Forestry Division           |                    |  |
|                                                                                                                                                                                                                                                                                                                                      |                                                                |  |                            | Project Type<br>Construction                           |                    |  |
| Infrastructure Type<br>Green                                                                                                                                                                                                                                                                                                         | <b>Project Category</b><br>Tree planting                       |  | <b>Address</b><br>Citywide |                                                        | Status<br>Complete |  |
| <b>Design Start/End</b><br>n/a                                                                                                                                                                                                                                                                                                       | <b>Construction Start/End</b><br>November 2013 – November 2018 |  |                            |                                                        |                    |  |
| <b>Objective</b><br>To increase the number of trees planted in the public right-of-way, construct new sidewalk tree<br>spaces, and replace traditional, concrete sidewalk segments with a porous, flexible pavement (i.e.<br>flexi-pave), permitting rainwater infiltration as well as preserving mature tree roots under sidewalks. |                                                                |  |                            |                                                        |                    |  |
| <ul> <li>Outputs</li> <li>22,657 trees planted <ul> <li>5,058 trees (FY2011 grant)</li> <li>3,244 trees (FY2013 grant)</li> <li>9,655 trees (FY2015 grant)</li> <li>4,700 trees (FY2016 grant)</li> </ul> </li> <li>Removal of impervious surfaces for the creation of new and expanded tree planting areas</li> </ul>               |                                                                |  |                            |                                                        |                    |  |
| Sewershed<br>CSO & MS4                                                                                                                                                                                                                                                                                                               |                                                                |  | Subwatershed<br>Citywide   |                                                        | Ward<br>Citywide   |  |
| Outcomes                                                                                                                                                                                                                                                                                                                             |                                                                |  |                            |                                                        |                    |  |
| Stormwater Treatment Volume                                                                                                                                                                                                                                                                                                          |                                                                |  | Trees Planted              |                                                        |                    |  |
| 1,699,275 gallons<br>(retention calculated at DOEE) Stormwater<br>Guidebook rate of 75 gallons/tree planted)                                                                                                                                                                                                                         |                                                                |  | 22,657                     |                                                        |                    |  |