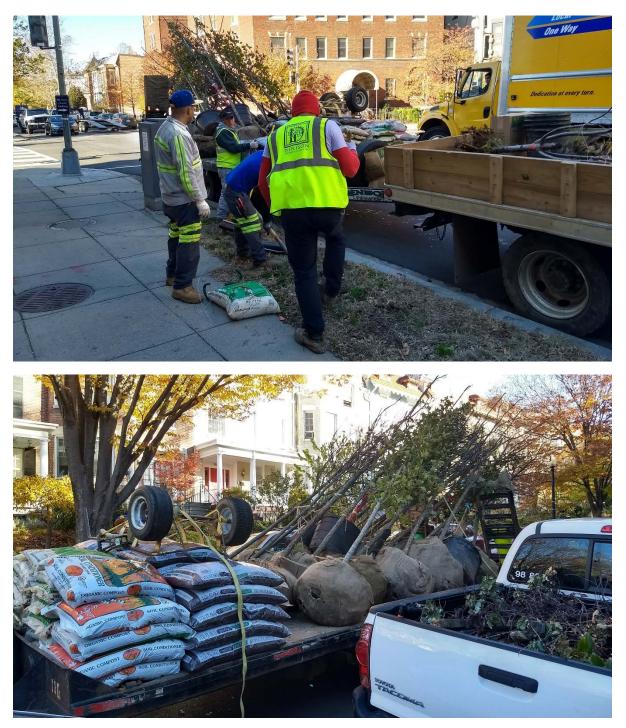

## District of Columbia Clean Water Construction-State Revolving Fund (CWC-SRF) Project Site Summary

| Green Infrastructure                                                                                                                                                                                                                                                                                                                 |                                                                |  |                            | <b>Grant Funding Year(s)</b><br>FY2011, 13, 15, and 16 |                    |  |
|--------------------------------------------------------------------------------------------------------------------------------------------------------------------------------------------------------------------------------------------------------------------------------------------------------------------------------------|----------------------------------------------------------------|--|----------------------------|--------------------------------------------------------|--------------------|--|
| Enhancements                                                                                                                                                                                                                                                                                                                         |                                                                |  |                            | Lead Agency<br>DDOT: Urban Forestry Division           |                    |  |
|                                                                                                                                                                                                                                                                                                                                      |                                                                |  |                            | Project Type<br>Construction                           |                    |  |
| Infrastructure Type<br>Green                                                                                                                                                                                                                                                                                                         | <b>Project Category</b><br>Tree planting                       |  | <b>Address</b><br>Citywide |                                                        | Status<br>Complete |  |
| <b>Design Start/End</b><br>n/a                                                                                                                                                                                                                                                                                                       | <b>Construction Start/End</b><br>November 2013 – November 2018 |  |                            |                                                        |                    |  |
| <b>Objective</b><br>To increase the number of trees planted in the public right-of-way, construct new sidewalk tree<br>spaces, and replace traditional, concrete sidewalk segments with a porous, flexible pavement (i.e.<br>flexi-pave), permitting rainwater infiltration as well as preserving mature tree roots under sidewalks. |                                                                |  |                            |                                                        |                    |  |
| <ul> <li>Outputs</li> <li>22,657 trees planted <ul> <li>5,058 trees (FY2011 grant)</li> <li>3,244 trees (FY2013 grant)</li> <li>9,655 trees (FY2015 grant)</li> <li>4,700 trees (FY2016 grant)</li> </ul> </li> <li>Removal of impervious surfaces for the creation of new and expanded tree planting areas</li> </ul>               |                                                                |  |                            |                                                        |                    |  |
| Sewershed<br>CSO & MS4                                                                                                                                                                                                                                                                                                               |                                                                |  | Subwatershed<br>Citywide   |                                                        | Ward<br>Citywide   |  |
| Outcomes                                                                                                                                                                                                                                                                                                                             |                                                                |  |                            |                                                        |                    |  |
| Stormwater Treatment Volume                                                                                                                                                                                                                                                                                                          |                                                                |  | Trees Planted              |                                                        |                    |  |
| 1,699,275 gallons<br>(retention calculated at DOEE) Stormwater<br>Guidebook rate of 75 gallons/tree planted)                                                                                                                                                                                                                         |                                                                |  | 22,657                     |                                                        |                    |  |