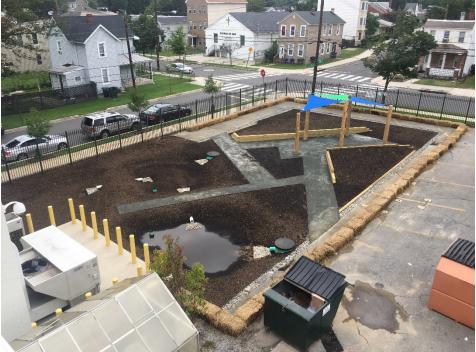

|                              | Impervious<br>Surface Removed                               |                          | Trees Planted                       |                                 | Linear Stream<br>Feet Restored |  |
| 8,146 gallons                                                                                                                                                                                              | 15,005 ft <sup>2</sup>                    |                              | 4,856 ft <sup>2</sup>                                       |                          | 6                                   |                                 | n/a                            |  |





GOVERNMENT OF THE DISTRICT OF COLUMBIA

## Preconstruction







## Construction









Completion