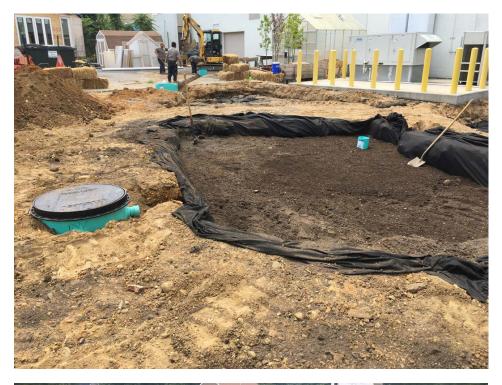

|                              | Impervious<br>Surface Removed                               |                          | Trees Planted                       |                                 | Linear Stream<br>Feet Restored |  |
| 8,146 gallons                                                                                                                                                                                              | 15,005 ft <sup>2</sup>                    |                              | 4,856 ft <sup>2</sup>                                       |                          | 6                                   |                                 | n/a                            |  |





GOVERNMENT OF THE DISTRICT OF COLUMBIA

## Preconstruction







## Construction









Completion