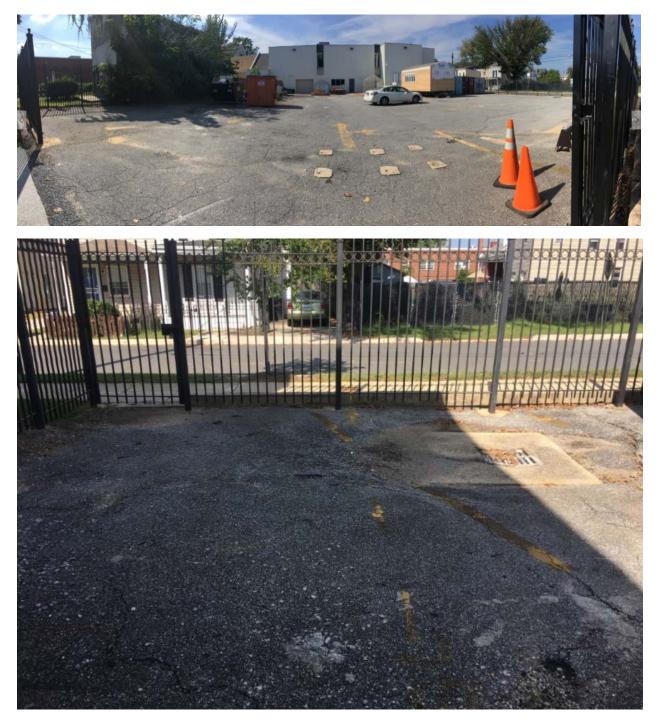

Drainage Area             |                              | Impervious<br>Surface Removed                               |                          | Trees Planted                       |                                 | Linear Stream<br>Feet Restored |  |
| 8,146 gallons                                                                                                                                                                                              | 15,005 ft <sup>2</sup>                    |                              | 4,856 ft <sup>2</sup>                                       |                          | 6                                   |                                 | n/a                            |  |





GOVERNMENT OF THE DISTRICT OF COLUMBIA

## Preconstruction







## Construction









Completion