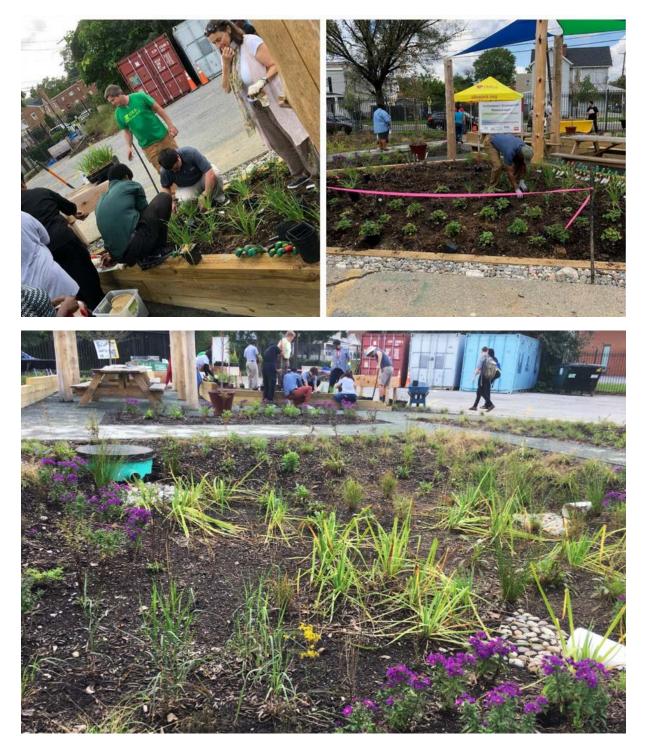

| Impervious<br>Surface Removed                               |                          | Trees Planted                       |                                 | Linear Stream<br>Feet Restored |  |
| 8,146 gallons                                                                                                                                                                                              | 15,005 ft <sup>2</sup>                    |                              | 4,856 ft <sup>2</sup>                                       |                          | 6                                   |                                 | n/a                            |  |





GOVERNMENT OF THE DISTRICT OF COLUMBIA

## Preconstruction







## Construction









Completion