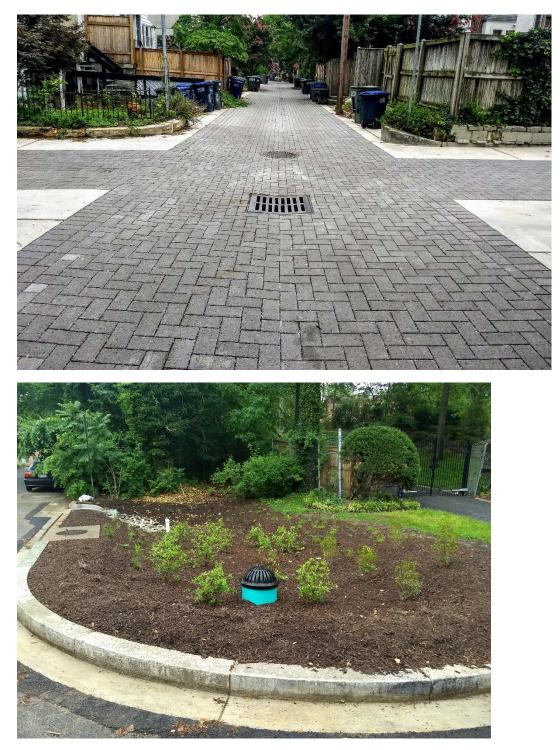

| 374,787 ft <sup>2</sup>                     | 31,388 ft <sup>2</sup>                                     |                                     | 5                                        |                   | n/a                            |  |





GOVERNMENT OF THE DISTRICT OF COLUMBIA

## Preconstruction









Construction







GOVERNMENT OF THE DISTRICT OF COLUMBIA









GOVERNMENT OF THE DISTRICT OF COLUMBIA

## Completion