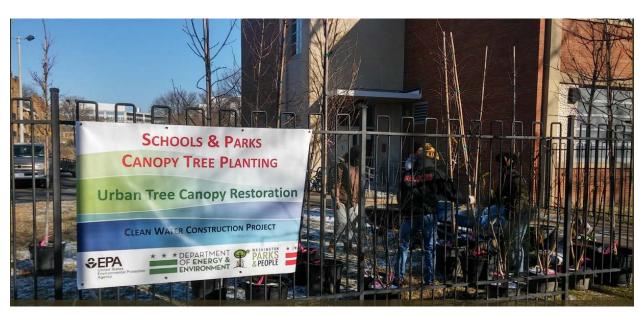

|          | Impervious<br>Surface Removed                       |                                                        | Trees Planted                |                              | Linear Stream<br>Feet Restored |     |
| 78,900 gallons*                                                                                                                                   | Citywide |                                                     | n/a                                                    |                              | 1,052                        |                                | n/a |

Retention/Detention calculation = # of trees planted \* 75/gallons (the allowance in DOEE's Stormwater Guidebook)





## **Preconstruction**









## **Construction**









## Completion