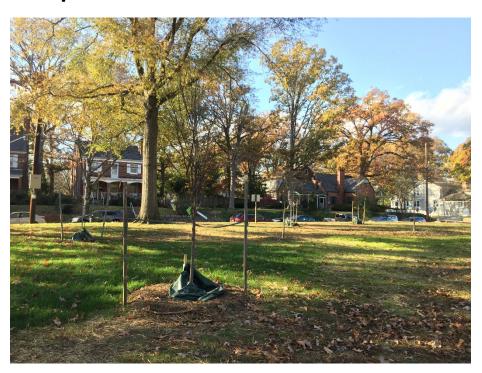

## District of Columbia Clean Water Construction-State Revolving Fund (CWC-SRF) Site Summary

| Schoolyard and Parkland Stormwater Retrofits                                                                                                      |          |                                                     |                                                        |                              | Grant Funding Year(s) FY2015 |                                |     |
|---------------------------------------------------------------------------------------------------------------------------------------------------|----------|-----------------------------------------------------|--------------------------------------------------------|------------------------------|------------------------------|--------------------------------|-----|
| Large Parcel Tree Plantings                                                                                                                       |          |                                                     |                                                        |                              | Lead Agency<br>DOEE          |                                |     |
|                                                                                                                                                   |          |                                                     |                                                        |                              | Project Type<br>Construction |                                |     |
| Infrastructure<br>Type<br>Green                                                                                                                   | Sch      | ject Category<br>ool/Recreational<br>ility Retrofit |                                                        |                              |                              | atus<br><mark>mplete</mark>    |     |
| <b>Design Start/End</b><br>n/a                                                                                                                    |          |                                                     | Construction Start/End September 2016 – September 2018 |                              |                              |                                |     |
| Objective Increase the District's tree canopy through large tree plantings on public school grounds and park sites.  Outputs  1,052 trees planted |          |                                                     |                                                        |                              |                              |                                |     |
| Sewershed<br>CSS and MS4                                                                                                                          |          | Watershed<br>Citywide                               |                                                        | <b>Subwatershed</b> Citywide |                              | <b>Ward</b><br>Citywide        |     |
| Outcomes                                                                                                                                          |          |                                                     |                                                        |                              |                              |                                |     |
| Stormwater Contributing Treatment Volume Drainage Area                                                                                            |          | Impervious<br>Surface Removed                       |                                                        | Trees Planted                |                              | Linear Stream<br>Feet Restored |     |
| 78,900 gallons*                                                                                                                                   | Citywide |                                                     | n/a                                                    |                              | 1,052                        |                                | n/a |

## **Preconstruction**