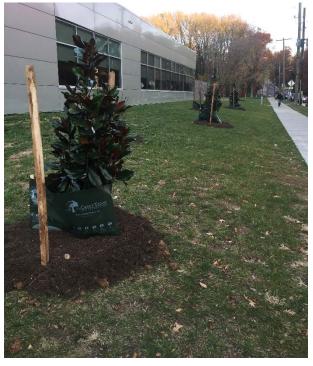

## District of Columbia Clean Water Construction-State Revolving Fund (CWC-SRF) Site Summary

| Schoolyard and Parkland Stormwater Retrofits                                                                                                      |          |                                                     |                                                        |                              | Grant Funding Year(s) FY2015 |                                |     |
|---------------------------------------------------------------------------------------------------------------------------------------------------|----------|-----------------------------------------------------|--------------------------------------------------------|------------------------------|------------------------------|--------------------------------|-----|
| Large Parcel Tree Plantings                                                                                                                       |          |                                                     |                                                        |                              | Lead Agency<br>DOEE          |                                |     |
|                                                                                                                                                   |          |                                                     |                                                        |                              | Project Type<br>Construction |                                |     |
| Infrastructure<br>Type<br>Green                                                                                                                   | Sch      | ject Category<br>ool/Recreational<br>ility Retrofit |                                                        |                              |                              | atus<br><mark>mplete</mark>    |     |
| <b>Design Start/End</b><br>n/a                                                                                                                    |          |                                                     | Construction Start/End September 2016 – September 2018 |                              |                              |                                |     |
| Objective Increase the District's tree canopy through large tree plantings on public school grounds and park sites.  Outputs  1,052 trees planted |          |                                                     |                                                        |                              |                              |                                |     |
| Sewershed<br>CSS and MS4                                                                                                                          |          | Watershed<br>Citywide                               |                                                        | <b>Subwatershed</b> Citywide |                              | <b>Ward</b><br>Citywide        |     |
| Outcomes                                                                                                                                          |          |                                                     |                                                        |                              |                              |                                |     |
| Stormwater Contributing Treatment Volume Drainage Area                                                                                            |          | Impervious<br>Surface Removed                       |                                                        | Trees Planted                |                              | Linear Stream<br>Feet Restored |     |
| 78,900 gallons*                                                                                                                                   | Citywide |                                                     | n/a                                                    |                              | 1,052                        |                                | n/a |

## Completion