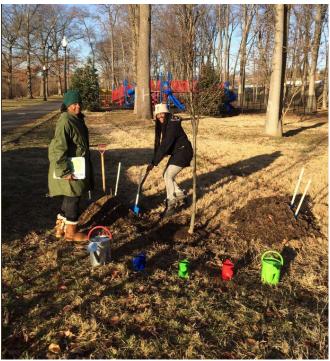

|          | Impervious<br>Surface Removed                       |                                                        | Trees Planted                |                              | Linear Stream<br>Feet Restored |     |
| 78,900 gallons*                                                                                                                                   | Citywide |                                                     | n/a                                                    |                              | 1,052                        |                                | n/a |

Retention/Detention calculation = # of trees planted \* 75/gallons (the allowance in DOEE's Stormwater Guidebook)





## **Preconstruction**









## **Construction**









## Completion