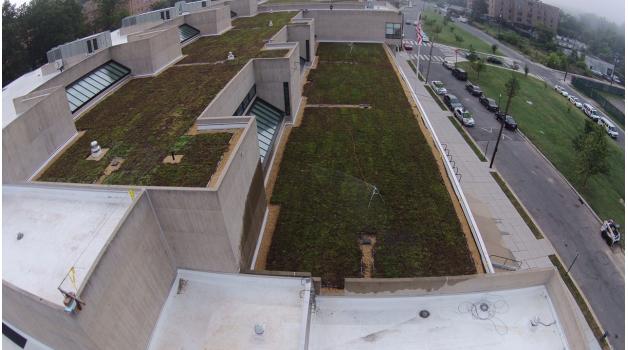

|                                    |                                 |          |                                |  |
| Stormwater<br>Treatment Volume                                                                                  | Contributing<br>Drainage Area         | Impervie<br>Surface            | ous<br>Removed                     | Trees Planted                   |          | Linear Stream<br>Feet Restored |  |
| 18,039 gallons                                                                                                  | 101,712 ft <sup>2</sup>               | 17,919 1                       | ft²                                | n/a                             |          | n/a                            |  |





## Construction









Completion