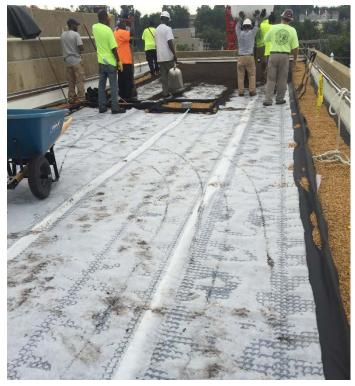

|                                |                                    |                                 |          |                                |  |
| Stormwater<br>Treatment Volume                                                                                  | Contributing<br>Drainage Area         | Impervie<br>Surface            | ous<br>Removed                     | Trees Planted                   |          | Linear Stream<br>Feet Restored |  |
| 18,039 gallons                                                                                                  | 101,712 ft <sup>2</sup>               | 17,919 1                       | ft²                                | n/a                             |          | n/a                            |  |





## Construction









Completion