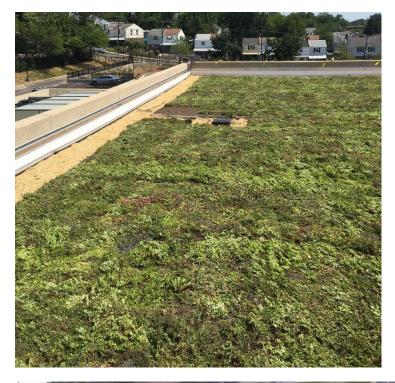

|                                    |                                 |          |                                |  |
| Stormwater<br>Treatment Volume                                                                                  | Contributing<br>Drainage Area         | Impervie<br>Surface            | ous<br>Removed                     | Trees Planted                   |          | Linear Stream<br>Feet Restored |  |
| 18,039 gallons                                                                                                  | 101,712 ft <sup>2</sup>               | 17,919 1                       | ft²                                | n/a                             |          | n/a                            |  |





## Construction









Completion