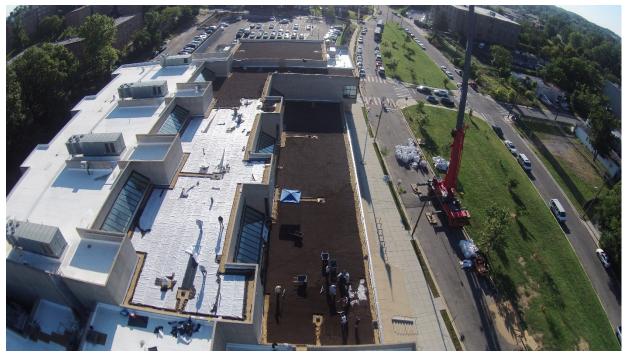

## District of Columbia Clean Water Construction-State Revolving Fund (CWC-SRF) Site Summary

| Public Building Green Roofs                                                                                     |                                       |                                |                                    | Grant Funding Year(s)<br>FY2012 |          |                                |  |
|-----------------------------------------------------------------------------------------------------------------|---------------------------------------|--------------------------------|------------------------------------|---------------------------------|----------|--------------------------------|--|
| MPD 6D Headquarters                                                                                             |                                       |                                |                                    | Lead Agency<br>DGS              |          |                                |  |
| (Former Merritt School)                                                                                         |                                       |                                |                                    | Project Type<br>Construction    |          |                                |  |
| <b>Infrastructure Type</b><br>Green                                                                             | <b>Project Category</b><br>Green Roof |                                | AddressStat5002 Hayes Street NECom |                                 |          | e                              |  |
| <b>Design Start/End</b><br>n/a                                                                                  | <b>Constru</b><br>2015                | Construction Start/End<br>2015 |                                    |                                 |          |                                |  |
| <b>Objective</b><br>Retrofit the building's roof to manage stormwater through evapotranspiration and filtering. |                                       |                                |                                    |                                 |          |                                |  |
| <ul> <li>Outputs</li> <li>17,919 ft<sup>2</sup> of extensive green roof planted Sedum ground covers</li> </ul>  |                                       |                                |                                    |                                 |          |                                |  |
| SewershedWatershedMS4Anacostia River                                                                            |                                       | er                             | Subwater<br>Watts Bra              |                                 | War<br>7 | Ward<br>7                      |  |
| Outcomes                                                                                                        |                                       |                                |                                    |                                 |          |                                |  |
| Stormwater<br>Treatment Volume                                                                                  | Contributing<br>Drainage Area         | Impervie<br>Surface            | ous<br>Removed                     | Trees Planted                   |          | Linear Stream<br>Feet Restored |  |
| 18,039 gallons                                                                                                  | 101,712 ft <sup>2</sup>               | 17,919 1                       | ft²                                | n/a                             |          | n/a                            |  |