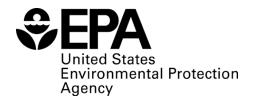

## **Preconstruction**

#### **Objective**

Repair of stormwater outfalls and restoration of the adjacent 1,300 ft stretch of degraded stream habitat along Park Drive SE.

### **Outputs**

- Designs and permits
- Restore 1,300 feet stretch of degraded stream habitat
- Repair 4 outfalls

| Sewershed<br>MS4               | Watershed Anacostia River     | Fort Davi                     | Subwatershed Fort Davis & Texas Avenue Tributary |  | Ward<br>7                      |  |  |  |  |
|--------------------------------|-------------------------------|-------------------------------|--------------------------------------------------|--|--------------------------------|--|--|--|--|
| Outcomes                       |                               |                               |                                                  |  |                                |  |  |  |  |
| Stormwater<br>Treatment Volume | Contributing<br>Drainage Area | Impervious<br>Surface Removed | Trees Planted                                    |  | Linear Stream<br>Feet Restored |  |  |  |  |
| N/A                            | 2,696,364 ft <sup>2</sup>     | n/a                           | TBD                                              |  | 1,300 ft                       |  |  |  |  |