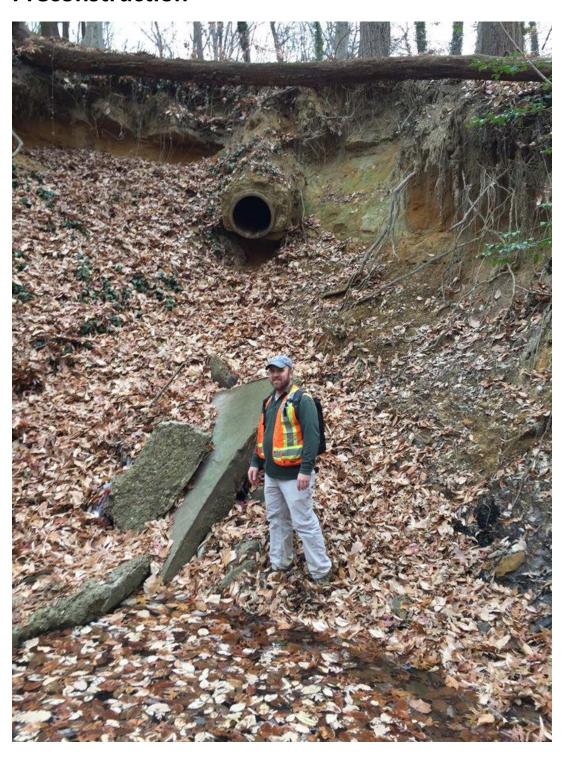

### Objective

Repair of stormwater outfalls and restoration of the adjacent 1,300 foot stretch of degraded stream habitat along Park Drive SE.

#### **Outputs**

- Designs and permits
- Restoration of 1,300 feet of degraded stream habitat
- 4 reconstructed outfalls

| MS4                            | Matershed Anacostia River     | Fort Davis                    | Fort Davis & Texas Avenue Tributary |  | Ward<br>7                      |  |  |  |  |
|--------------------------------|-------------------------------|-------------------------------|-------------------------------------|--|--------------------------------|--|--|--|--|
| Outcomes                       |                               |                               |                                     |  |                                |  |  |  |  |
| Stormwater<br>Treatment Volume | Contributing<br>Drainage Area | Impervious<br>Surface Removed | Trees Planted                       |  | Linear Stream<br>Feet Restored |  |  |  |  |
| N/A                            | 2,696,364 ft <sup>2</sup>     | n/a                           | TBD                                 |  | 1,300 ft                       |  |  |  |  |

### **Preconstruction**