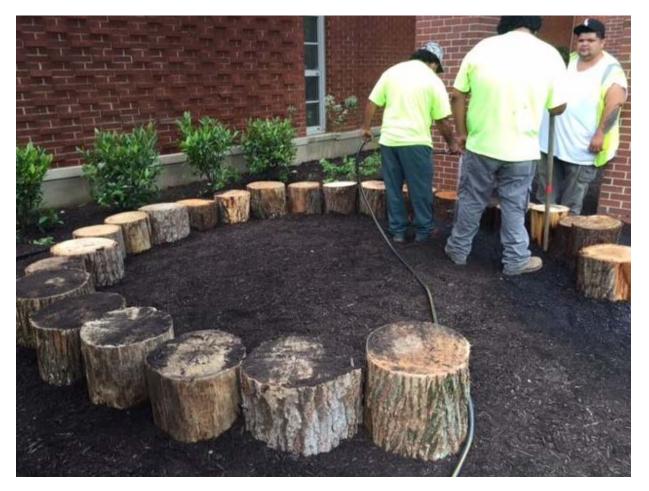

| Watershed<br>Anacostia River                                        |                                 |  |                                     |  | <b>Ward</b><br>6 |
| Outcomes<br>*Stormwater calculations not determined with designs since the project's scope did not trigger requirements*                                                                                                                                                                                                          |                                                                     |                                 |  |                                     |  |                  |





Preconstruction







GOVERNMENT OF THE DISTRICT OF COLUMBIA

## Construction







## Completion