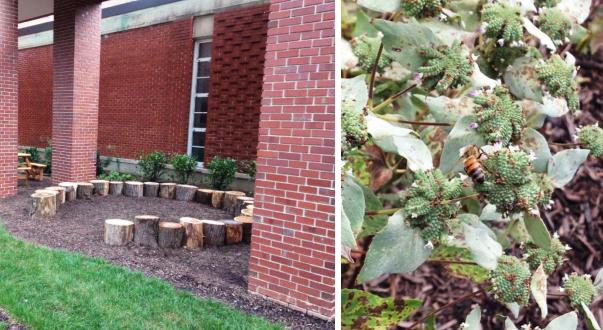

| Watershed<br>Anacostia River                                        |                                 |  |                                     |  | <b>Ward</b><br>6 |
| Outcomes<br>*Stormwater calculations not determined with designs since the project's scope did not trigger requirements*                                                                                                                                                                                                          |                                                                     |                                 |  |                                     |  |                  |





Preconstruction







GOVERNMENT OF THE DISTRICT OF COLUMBIA

## Construction







## Completion