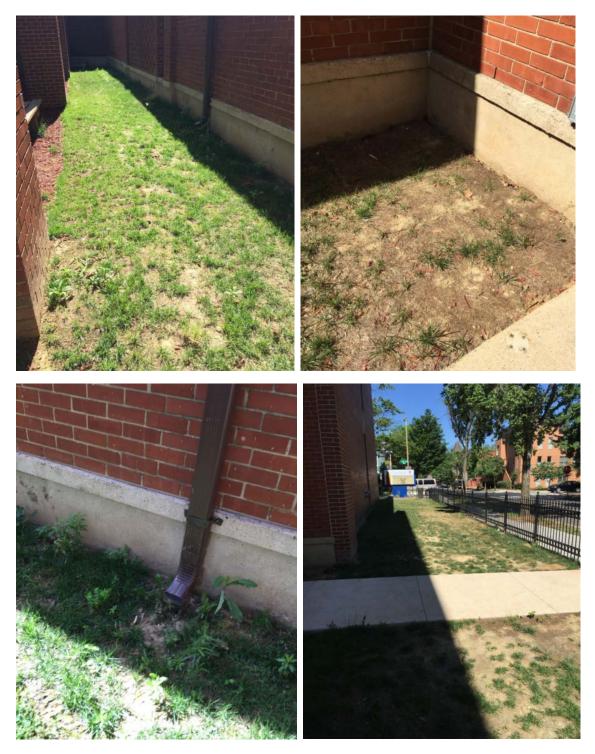

| Watershed<br>Anacostia River                                        |                                 |  |                                     |  | <b>Ward</b><br>6 |
| Outcomes<br>*Stormwater calculations not determined with designs since the project's scope did not trigger requirements*                                                                                                                                                                                                          |                                                                     |                                 |  |                                     |  |                  |





Preconstruction







GOVERNMENT OF THE DISTRICT OF COLUMBIA

## Construction







## Completion