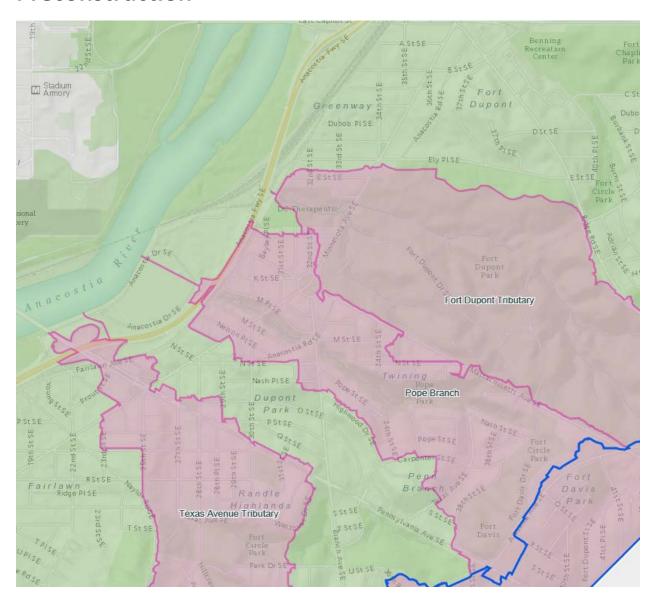

# District of Columbia Clean Water Construction-State Revolving Fund (CWC-SRF) Site Summary

| Green Infrastructure Right of Way Retrofit          |                                             |                                            |  | Grant Funding Year(s)<br>FY2016, 2018 & 2020 |  |  |
|-----------------------------------------------------|---------------------------------------------|--------------------------------------------|--|----------------------------------------------|--|--|
| Pope Branch Upland LIDs                             |                                             |                                            |  | Lead Agency DDOT                             |  |  |
|                                                     |                                             |                                            |  | Project Type Design/Construction             |  |  |
| Infrastructure Type<br>Green                        | <b>Project Category</b><br>Roadway Retrofit | Address Pope Branch Subwatershed           |  | Status<br>Design                             |  |  |
| Design Start/End April 2020 – Late 2021 (estimated) |                                             | Construction Start/End<br>2022 (estimated) |  |                                              |  |  |

#### **Objective**

Install stormwater volume reduction and water quality best management practices in the subwatershed's right-of-way to protect and improve Pope Branch, a DOEE priority watershed.

### **Preconstruction**