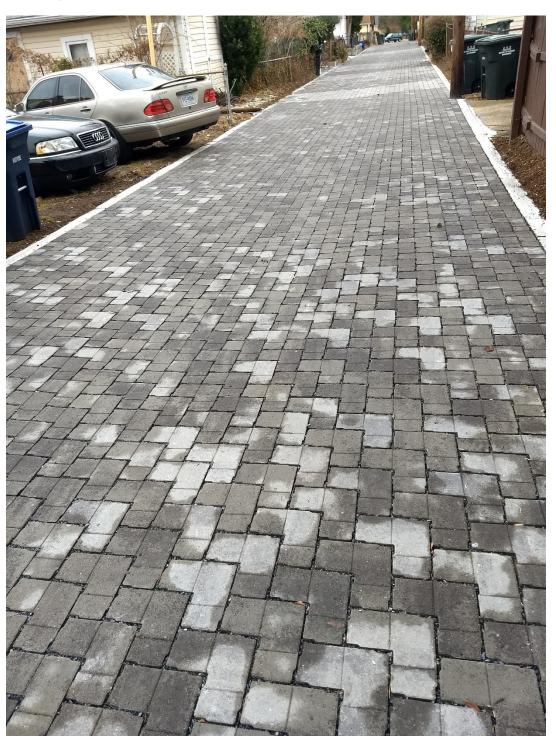

|                                                      |                        |                               |                              | •                 |                                |  |
| Stormwater<br>Treatment Volume              | Contributing<br>Drainage Area                        |                        | Impervious<br>Surface Removed |                              | ited              | Linear Stream<br>Feet Restored |  |
| 20,960 gallons                              | 66,489 ft <sup>2</sup>                               |                        | 7,315 ft <sup>2</sup>         |                              |                   | 1                              |  |





## **Preconstruction**







## Construction









## Completion