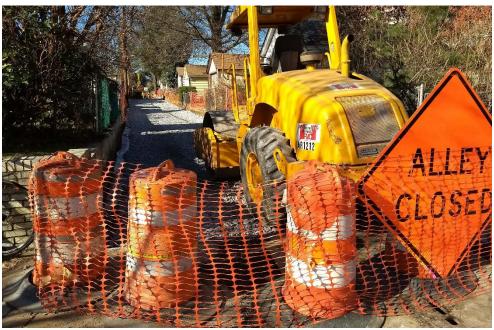

|  |
| Outcomes                                    |                                                      |                        |                               |                              | •                 |                                |  |
| Stormwater<br>Treatment Volume              | Contributing<br>Drainage Area                        |                        | Impervious<br>Surface Removed |                              | ited              | Linear Stream<br>Feet Restored |  |
| 20,960 gallons                              | 66,489 ft <sup>2</sup>                               |                        | 7,315 ft <sup>2</sup>         |                              |                   | 1                              |  |





## **Preconstruction**







## Construction









## Completion