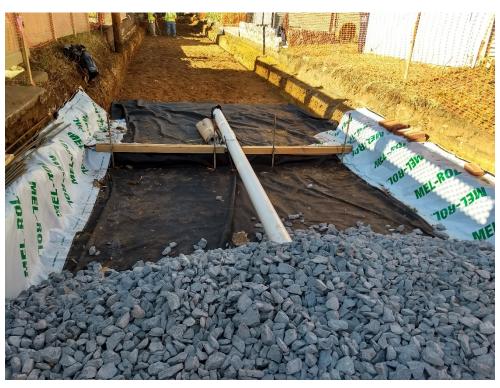

|  |
| Outcomes                                    |                                                      |                        |                               |                              | •                 |                                |  |
| Stormwater<br>Treatment Volume              | Contributing<br>Drainage Area                        |                        | Impervious<br>Surface Removed |                              | ited              | Linear Stream<br>Feet Restored |  |
| 20,960 gallons                              | 66,489 ft <sup>2</sup>                               |                        | 7,315 ft <sup>2</sup>         |                              |                   | 1                              |  |





## **Preconstruction**







## Construction









## Completion