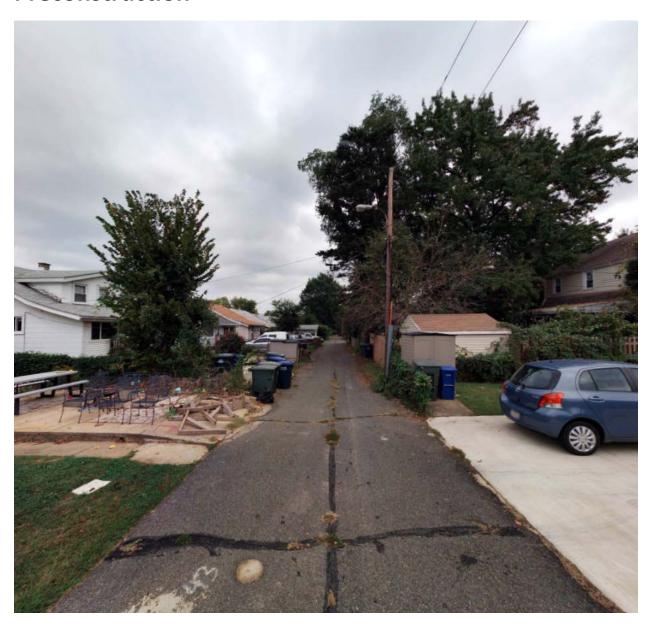

d</b><br>5               |  |
| Outcomes                                    |                                                      |                        |                               |                              | •                 |                                |  |
| Stormwater<br>Treatment Volume              | Contributing<br>Drainage Area                        |                        | Impervious<br>Surface Removed |                              | ited              | Linear Stream<br>Feet Restored |  |
| 20,960 gallons                              | 66,489 ft <sup>2</sup>                               |                        | 7,315 ft <sup>2</sup>         |                              |                   | 1                              |  |





## **Preconstruction**







## Construction









## Completion