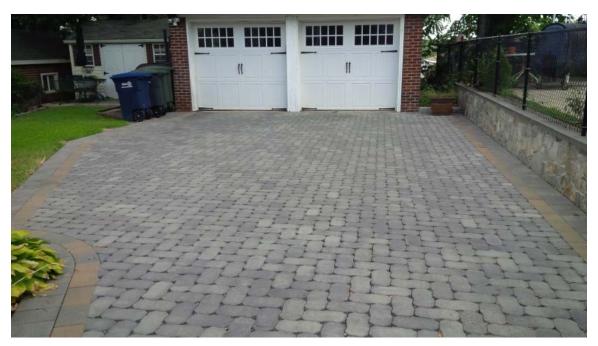

## **Objective**

To encourage District homeowners to install rain gardens, rain barrels, permeable pavers and "BayScaping" landscapes, reducing stormwater runoff and the nonpoint source pollution it conveys to the District's waterbodies.

## **Outputs**

- 129 bayscaped yards
- 729 trees planted
- 35 paved areas replaced with pervious pavers
- 103 rain gardens installed
- 718 rain barrels installed

| Sewershed<br>CSO & MS4               | <b>Watershed</b><br>Citywide |               | <b>Subwatershed</b><br>Citywide |               | <b>Ward</b><br>Citywide |                                |  |  |  |
|--------------------------------------|------------------------------|---------------|---------------------------------|---------------|-------------------------|--------------------------------|--|--|--|
| Outcomes                             |                              |               |                                 |               |                         |                                |  |  |  |
| Stormwater Treatment Volume (annual) |                              | Acres Treated |                                 | Trees Planted |                         | Linear Stream<br>Feet Restored |  |  |  |
| 8,801,960 gallons                    |                              | 23.72         |                                 | 729           |                         | n/a                            |  |  |  |