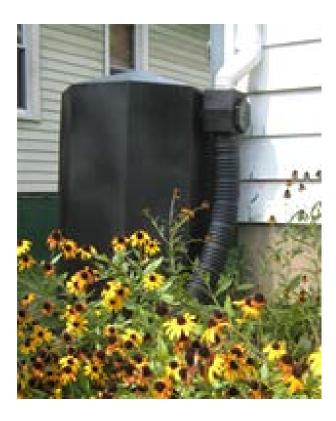

## **Objective**

To encourage District homeowners to install rain gardens, rain barrels, permeable pavers and "BayScaping" landscapes, reducing stormwater runoff and the nonpoint source pollution it conveys to the District's waterbodies.

## **Outputs**

- 129 bayscaped yards
- 729 trees planted
- 35 paved areas replaced with pervious pavers
- 103 rain gardens installed
- 718 rain barrels installed

| Sewershed<br>CSO & MS4               | <b>Watershed</b><br>Citywide |               | <b>Subwatershed</b><br>Citywide |               | <b>Ward</b><br>Citywide |                                |  |  |  |
|--------------------------------------|------------------------------|---------------|---------------------------------|---------------|-------------------------|--------------------------------|--|--|--|
| Outcomes                             |                              |               |                                 |               |                         |                                |  |  |  |
| Stormwater Treatment Volume (annual) |                              | Acres Treated |                                 | Trees Planted |                         | Linear Stream<br>Feet Restored |  |  |  |
| 8,801,960 gallons                    |                              | 23.72         |                                 | 729           |                         | n/a                            |  |  |  |