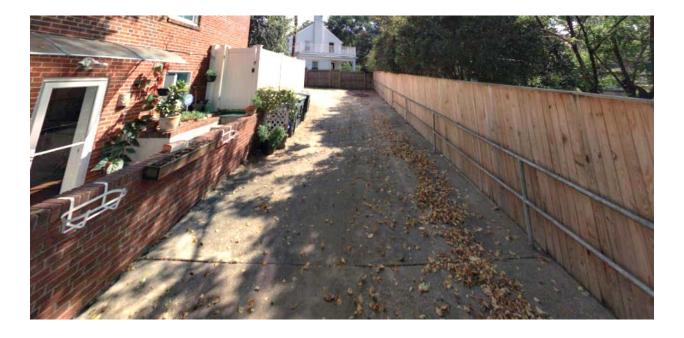

ard<br>4                      |  |  |  |  |
|--------------------------------|----------------------------|-------------------------------|------------------------------------|--|--------------------------------|--|--|--|--|
| Outcomes                       |                            |                               |                                    |  |                                |  |  |  |  |
| Stormwater<br>Treatment Volume | Contributing Drainage Area | Impervious<br>Surface Removed | Trees Planted                      |  | Linear Stream<br>Feet Restored |  |  |  |  |
| 14,705 gallons                 | 39,640 ft <sup>2</sup>     | 2,989 ft <sup>2</sup>         | 0                                  |  | n/a                            |  |  |  |  |





### **Preconstruction**









## **Construction**









# Completion