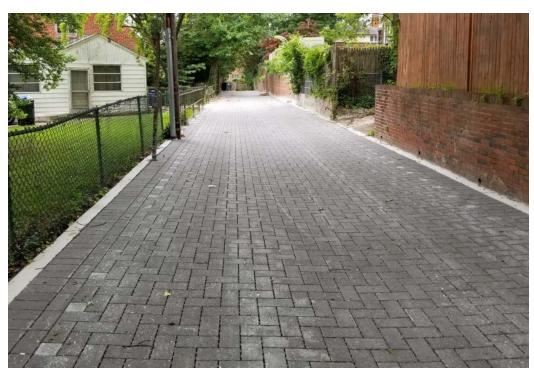

#### Objective

Retrofit of conventional alley to promote stormwater management and treatment through infiltration.

### **Outputs**

- Designs and permits
- Reconstructed 6,345 square foot alley with pervious cement, gravel reservoir, underdrain, membranes, and check dams to accommodate a steep grade.

| <b>Sewershed</b><br>MS4        | Watershed<br>Rock Creek    | 0 0.10 0.10 0.10              | <b>Subwatershed</b> Fenwick Branch |  | Ward<br>4                      |  |  |  |  |
|--------------------------------|----------------------------|-------------------------------|------------------------------------|--|--------------------------------|--|--|--|--|
| Outcomes                       |                            |                               |                                    |  |                                |  |  |  |  |
| Stormwater<br>Treatment Volume | Contributing Drainage Area | Impervious<br>Surface Removed | Trees Planted                      |  | Linear Stream<br>Feet Restored |  |  |  |  |
| 14,705 gallons                 | 39,640 ft <sup>2</sup>     | 2,989 ft <sup>2</sup>         | 0                                  |  | n/a                            |  |  |  |  |

# Completion