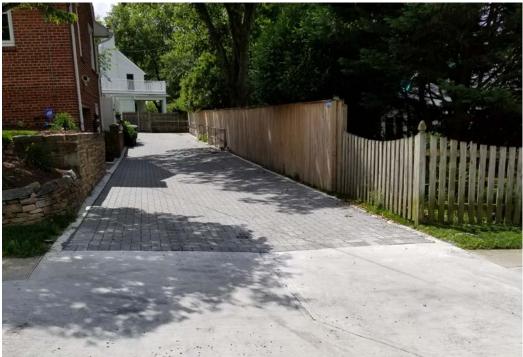

#### Objective

Retrofit of conventional alley to promote stormwater management and treatment through infiltration.

### **Outputs**

- Designs and permits
- Reconstructed 6,345 square foot alley with pervious cement, gravel reservoir, underdrain, membranes, and check dams to accommodate a steep grade.

| <b>Sewershed</b><br>MS4        | Watershed<br>Rock Creek    | 0 0.10 0.10 0.10              | <b>Subwatershed</b> Fenwick Branch |  | Ward<br>4                      |  |  |  |  |
|--------------------------------|----------------------------|-------------------------------|------------------------------------|--|--------------------------------|--|--|--|--|
| Outcomes                       |                            |                               |                                    |  |                                |  |  |  |  |
| Stormwater<br>Treatment Volume | Contributing Drainage Area | Impervious<br>Surface Removed | Trees Planted                      |  | Linear Stream<br>Feet Restored |  |  |  |  |
| 14,705 gallons                 | 39,640 ft <sup>2</sup>     | 2,989 ft <sup>2</sup>         | 0                                  |  | n/a                            |  |  |  |  |

# Completion