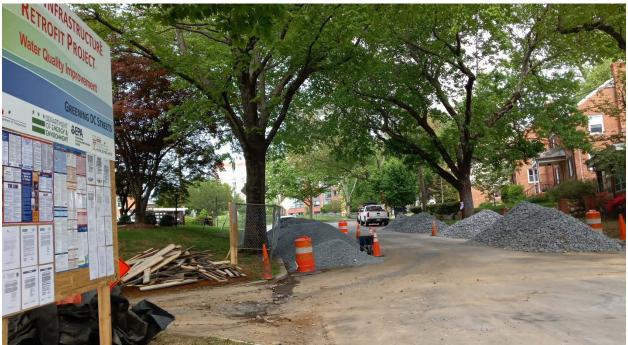

|  |  |  |  |
|--------------------------------|----------------------------|-------------------------------|------------------------------------|--|--------------------------------|--|--|--|--|
| Outcomes                       |                            |                               |                                    |  |                                |  |  |  |  |
| Stormwater<br>Treatment Volume | Contributing Drainage Area | Impervious<br>Surface Removed | Trees Planted                      |  | Linear Stream<br>Feet Restored |  |  |  |  |
| 14,705 gallons                 | 39,640 ft <sup>2</sup>     | 2,989 ft <sup>2</sup>         | 0                                  |  | n/a                            |  |  |  |  |





### **Preconstruction**









## **Construction**









# Completion