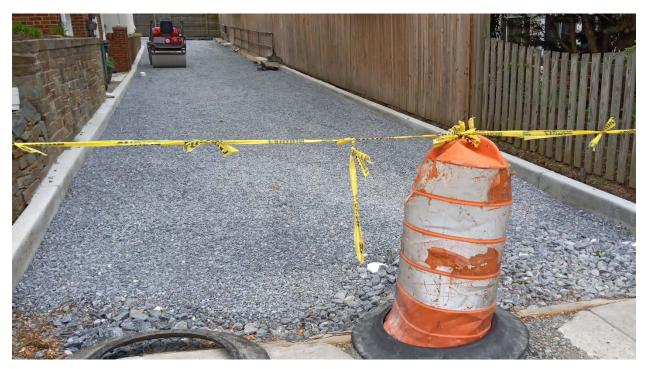

|  |  |  |  |
|--------------------------------|----------------------------|-------------------------------|------------------------------------|--|--------------------------------|--|--|--|--|
| Outcomes                       |                            |                               |                                    |  |                                |  |  |  |  |
| Stormwater<br>Treatment Volume | Contributing Drainage Area | Impervious<br>Surface Removed | Trees Planted                      |  | Linear Stream<br>Feet Restored |  |  |  |  |
| 14,705 gallons                 | 39,640 ft <sup>2</sup>     | 2,989 ft <sup>2</sup>         | 0                                  |  | n/a                            |  |  |  |  |





### **Preconstruction**









## **Construction**









# Completion