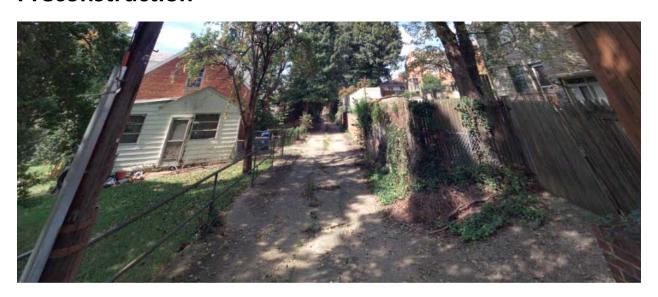

Ward<br>4                      |  |  |  |  |
|--------------------------------|----------------------------|-------------------------------|------------------------------------|--|--------------------------------|--|--|--|--|
| Outcomes                       |                            |                               |                                    |  |                                |  |  |  |  |
| Stormwater<br>Treatment Volume | Contributing Drainage Area | Impervious<br>Surface Removed | Trees Planted                      |  | Linear Stream<br>Feet Restored |  |  |  |  |
| 14,705 gallons                 | 39,640 ft <sup>2</sup>     | 2,989 ft <sup>2</sup>         | 0                                  |  | n/a                            |  |  |  |  |





### **Preconstruction**









## **Construction**









# Completion