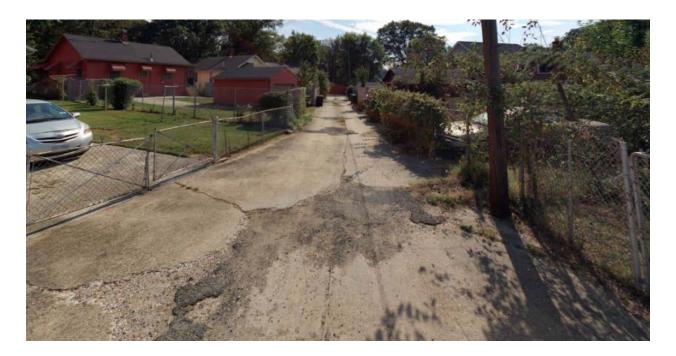

Contributing<br>Drainage Area |                                         | Impervious<br>Surface Removed                                                                      |  | Trees Planted                            |  |                  | Linear Stream<br>Feet Restored |
| 28,312 gallons                                                                                                                                                                   | 58,192 ft <sup>2</sup>        |                                         | 6,534 ft <sup>2</sup>                                                                              |  | 0                                        |  |                  | n/a                            |





GOVERNMENT OF THE DISTRICT OF COLUMBIA

## Preconstruction









## Construction







## Completion