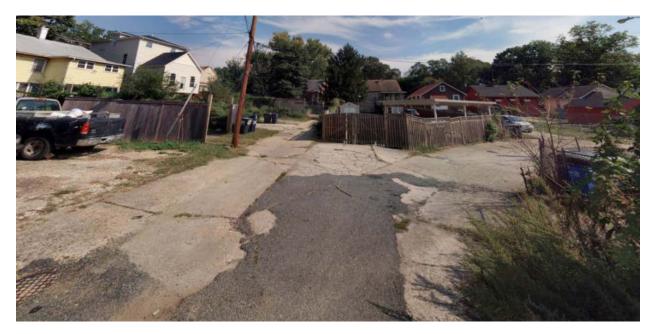

| Contributing<br>Drainage Area |                                         | Impervious<br>Surface Removed                                                                      |  | Trees Planted                            |  |                  | Linear Stream<br>Feet Restored |
| 28,312 gallons                                                                                                                                                                   | 58,192 ft <sup>2</sup>        |                                         | 6,534 ft <sup>2</sup>                                                                              |  | 0                                        |  |                  | n/a                            |





GOVERNMENT OF THE DISTRICT OF COLUMBIA

## Preconstruction









## Construction







## Completion