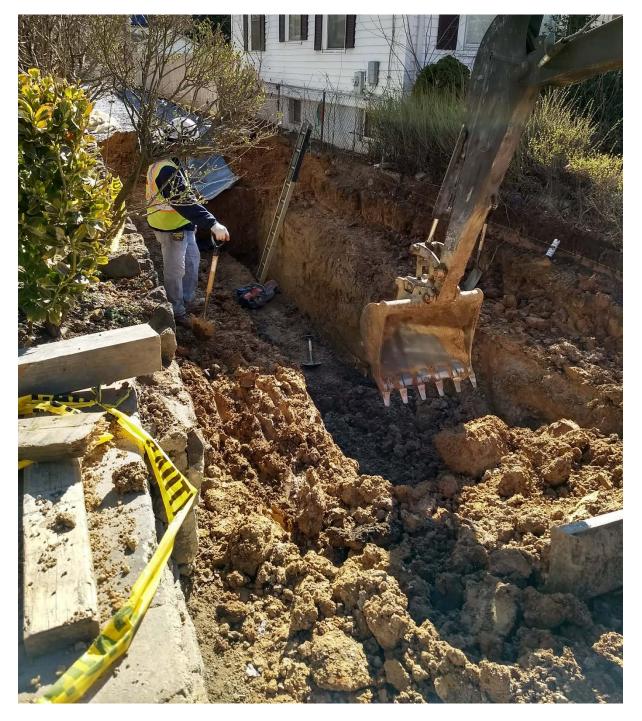

e Area |                                         | Impervious<br>Surface Removed                                                                      |  | Trees Planted                            |  |                  | Linear Stream<br>Feet Restored |
| 28,312 gallons                                                                                                                                                                   | 58,192 ft <sup>2</sup>        |                                         | 6,534 ft <sup>2</sup>                                                                              |  | 0                                        |  |                  | n/a                            |





GOVERNMENT OF THE DISTRICT OF COLUMBIA

## Preconstruction









## Construction







## Completion