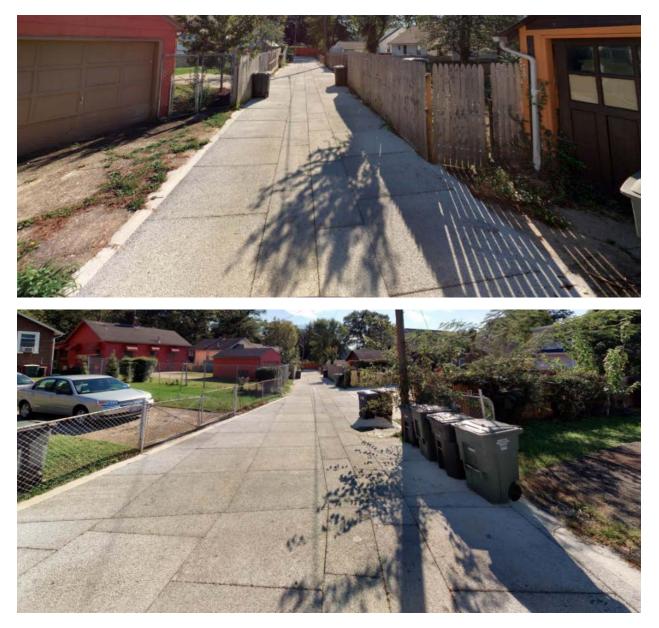

| Impervious<br>Surface Removed                                                                      |  | Trees Planted                            |  |                  | Linear Stream<br>Feet Restored |
| 28,312 gallons                                                                                                                                                                   | 58,192 ft <sup>2</sup>        |                                         | 6,534 ft <sup>2</sup>                                                                              |  | 0                                        |  |                  | n/a                            |





GOVERNMENT OF THE DISTRICT OF COLUMBIA

## Preconstruction









## Construction







## Completion