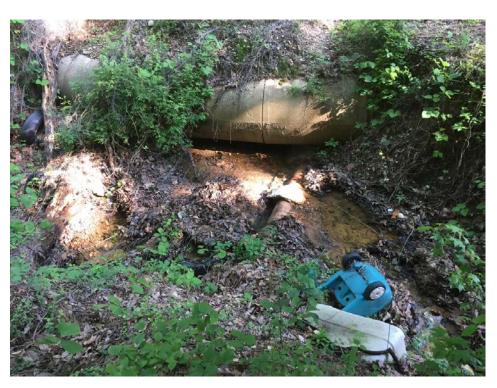

### **Objective**

Repair five stormwater outfalls and restoration of the adjacent 750 foot stretch of degraded stream habitat along Stickfoot Branch.

## **Preconstruction**