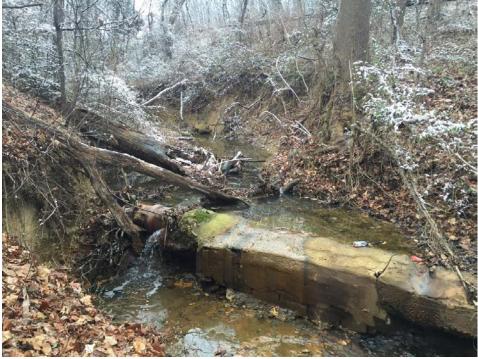

### **Objective**

Repair five stormwater outfalls and restoration of the adjacent 750 foot stretch of degraded stream habitat along Stickfoot Branch.

## **Preconstruction**