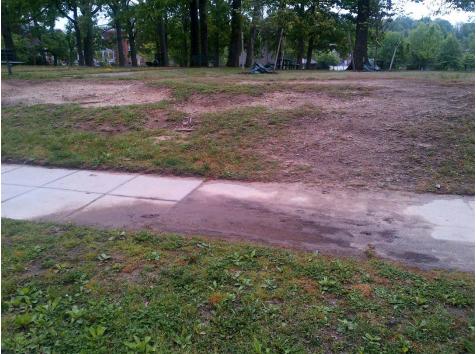

| Contributing<br>Drainage Area |                                                            | Impervious<br>Surface Removed                                   |  | Trees Planted                   |  | Linear Stream<br>Feet Restored |  |
| 1,122 gallons                                                                                                                                                                                              | 4,234 ft <sup>2</sup>         |                                                            | 4,234 ft <sup>2</sup>                                           |  | 37                              |  | n/a                            |  |





Preconstruction









Construction









Completion