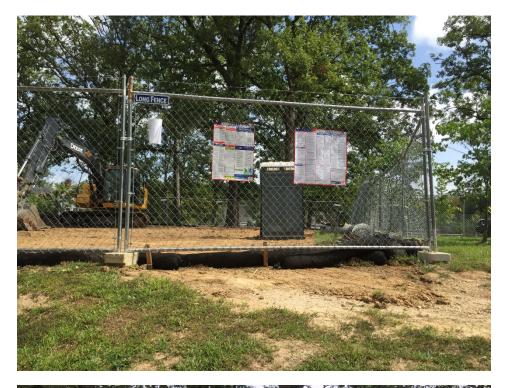

| Contributing<br>Drainage Area |                                                            | Impervious<br>Surface Removed                                   |  | Trees Planted                   |  | Linear Stream<br>Feet Restored |  |
| 1,122 gallons                                                                                                                                                                                              | 4,234 ft <sup>2</sup>         |                                                            | 4,234 ft <sup>2</sup>                                           |  | 37                              |  | n/a                            |  |





Preconstruction









Construction









Completion