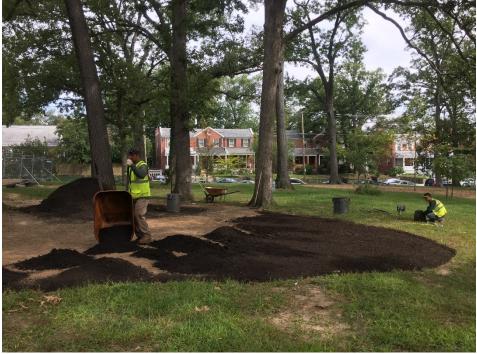

| Contributing<br>Drainage Area |                                                            | Impervious<br>Surface Removed                                   |  | Trees Planted                   |  | Linear Stream<br>Feet Restored |  |
| 1,122 gallons                                                                                                                                                                                              | 4,234 ft <sup>2</sup>         |                                                            | 4,234 ft <sup>2</sup>                                           |  | 37                              |  | n/a                            |  |





Preconstruction









Construction









Completion