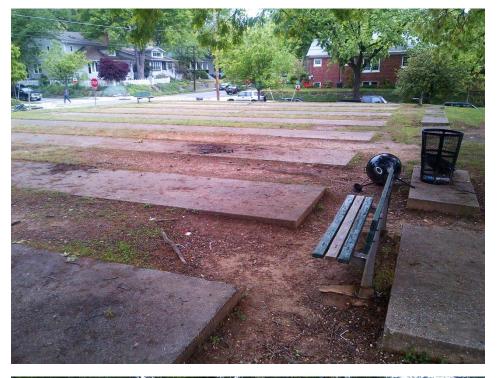

| Contributing<br>Drainage Area |                                                            | Impervious<br>Surface Removed                                   |  | Trees Planted                   |  | Linear Stream<br>Feet Restored |  |
| 1,122 gallons                                                                                                                                                                                              | 4,234 ft <sup>2</sup>         |                                                            | 4,234 ft <sup>2</sup>                                           |  | 37                              |  | n/a                            |  |





Preconstruction









Construction









Completion