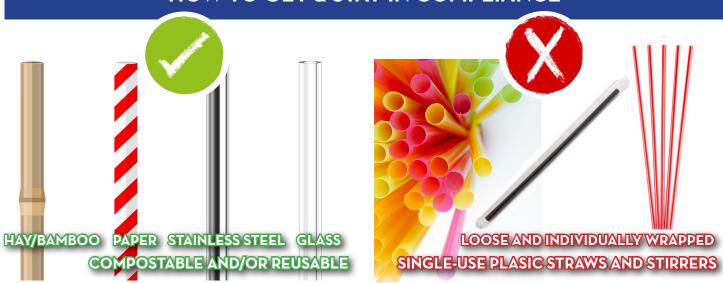

## **HOW TO GET & STAY IN COMPLIANCE**

COMPLIANT PRODUCTS FOR USE IN THE DISTRICT INCLUDE BUT ARE NOT LIMITED TO:
- PAPER - BAMBOO - HAY - STAINLESS STEEL - GLASS - PLA (BPI-CERTIFIED)

To help reduce waste and cut costs, the District encourages businesses to only offer straws by request. Recognizing that some customers may require plastic straws to consume food or beverages, the District supports businesses and organizations keeping a stock of plastic straws for this purpose.