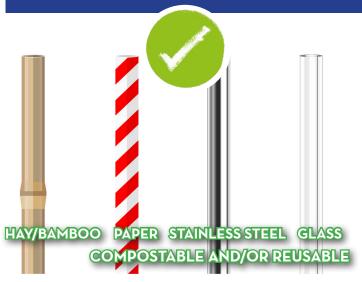

COMPLIANT PRODUCTS FOR USE IN THE DISTRICT INCLUDE BUT ARE NOT LIMITED TO: - PAPER - BAMBOO - HAY - STAINLESS STEEL - GLASS - PLA (BPI-CERTIFIED)

To reduce waste and cut costs, the District advocates for businesses to only offer compliant straws by request. Pursuant to the Americans with Disabilities Act and the DC Human Rights Act, some customers may request single-use plastic straws to consume food and beverages. Regulated entities must keep a stock of plastic straws available to meet these needs and remain compliant.