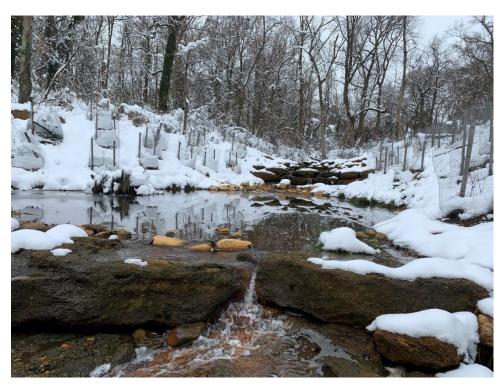

---------|--|--|--|--|--|
| MS4              | Potomac Rive              | Potomac River |         | Oxon Run      |  | 7             |  |  |  |  |  |
| Outcomes         |                           |               |         |               |  |               |  |  |  |  |  |
| Stormwater       | Contributing              | Impervio      | ous     | Trees Planted |  | Linear Stream |  |  |  |  |  |
| Treatment Volume | Drainage Area             | Surface       | Removed |               |  | Feet Restored |  |  |  |  |  |
| N/A              | 1,873,080 ft <sup>2</sup> | n/a           |         | 72            |  | 621 ft        |  |  |  |  |  |





### **Preconstruction**







## **Construction**









## **Construction** (cont.)







# Completion









## **Completion** (cont.)