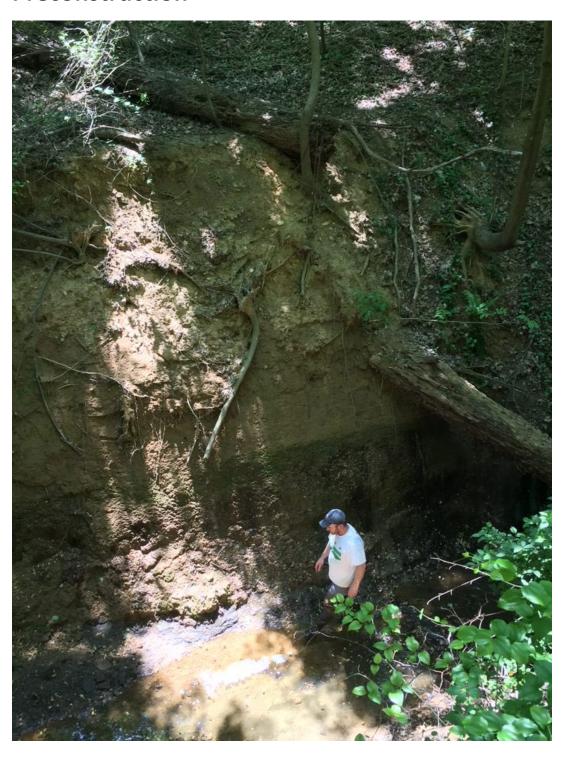

|  |  |  |  |  |
|------------------|---------------------------|---------------|---------|---------------|--|---------------|--|--|--|--|--|
| MS4              | Potomac Rive              | Potomac River |         | Oxon Run      |  | 7             |  |  |  |  |  |
| Outcomes         |                           |               |         |               |  |               |  |  |  |  |  |
| Stormwater       | Contributing              | Impervio      | ous     | Trees Planted |  | Linear Stream |  |  |  |  |  |
| Treatment Volume | Drainage Area             | Surface       | Removed |               |  | Feet Restored |  |  |  |  |  |
| N/A              | 1,873,080 ft <sup>2</sup> | n/a           |         | 72            |  | 621 ft        |  |  |  |  |  |





### **Preconstruction**







## **Construction**









## **Construction** (cont.)







# Completion









## **Completion** (cont.)