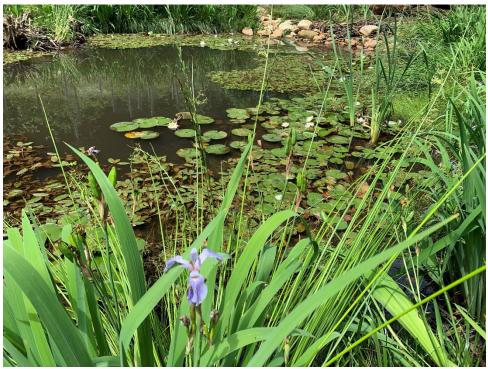

-------|--|--|--|--|--|
| MS4              | Potomac Rive              | Potomac River |         | Oxon Run      |  | 7             |  |  |  |  |  |
| Outcomes         |                           |               |         |               |  |               |  |  |  |  |  |
| Stormwater       | Contributing              | Impervio      | ous     | Trees Planted |  | Linear Stream |  |  |  |  |  |
| Treatment Volume | Drainage Area             | Surface       | Removed |               |  | Feet Restored |  |  |  |  |  |
| N/A              | 1,873,080 ft <sup>2</sup> | n/a           |         | 72            |  | 621 ft        |  |  |  |  |  |





### **Preconstruction**







## **Construction**









## **Construction** (cont.)







# Completion









## **Completion** (cont.)