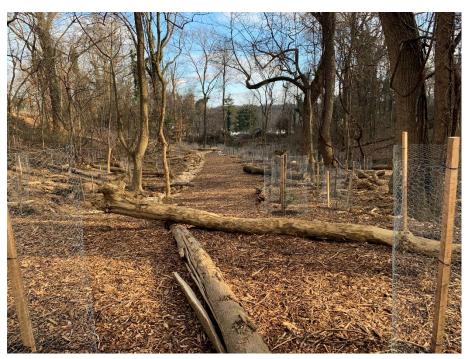

---------|---------------|--|---------------|--|--|--|--|--|
| MS4              | Potomac Rive              | Potomac River |         | Oxon Run      |  | 7             |  |  |  |  |  |
| Outcomes         |                           |               |         |               |  |               |  |  |  |  |  |
| Stormwater       | Contributing              | Impervio      | ous     | Trees Planted |  | Linear Stream |  |  |  |  |  |
| Treatment Volume | Drainage Area             | Surface       | Removed |               |  | Feet Restored |  |  |  |  |  |
| N/A              | 1,873,080 ft <sup>2</sup> | n/a           |         | 72            |  | 621 ft        |  |  |  |  |  |





### **Preconstruction**







## **Construction**









## **Construction** (cont.)







# Completion









## **Completion** (cont.)