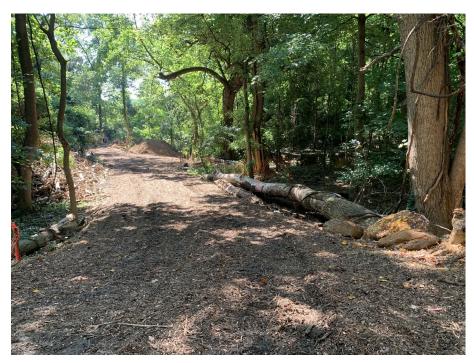

------------|---------------------------|---------------|---------|---------------|--|---------------|--|--|--|--|--|
| MS4              | Potomac Rive              | Potomac River |         | Oxon Run      |  | 7             |  |  |  |  |  |
| Outcomes         |                           |               |         |               |  |               |  |  |  |  |  |
| Stormwater       | Contributing              | Impervio      | ous     | Trees Planted |  | Linear Stream |  |  |  |  |  |
| Treatment Volume | Drainage Area             | Surface       | Removed |               |  | Feet Restored |  |  |  |  |  |
| N/A              | 1,873,080 ft <sup>2</sup> | n/a           |         | 72            |  | 621 ft        |  |  |  |  |  |





### **Preconstruction**







## **Construction**









## **Construction** (cont.)







# Completion









## **Completion** (cont.)