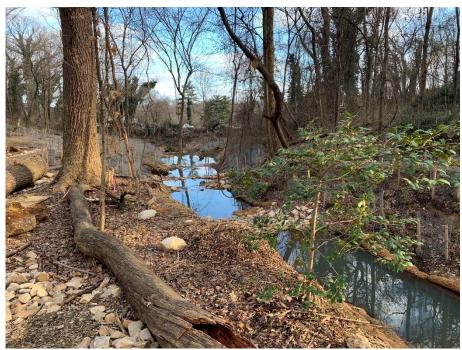

-------|---------------|--|---------------|--|--|--|--|--|
| MS4              | Potomac Rive              | Potomac River |         | Oxon Run      |  | 7             |  |  |  |  |  |
| Outcomes         |                           |               |         |               |  |               |  |  |  |  |  |
| Stormwater       | Contributing              | Impervio      | ous     | Trees Planted |  | Linear Stream |  |  |  |  |  |
| Treatment Volume | Drainage Area             | Surface       | Removed |               |  | Feet Restored |  |  |  |  |  |
| N/A              | 1,873,080 ft <sup>2</sup> | n/a           |         | 72            |  | 621 ft        |  |  |  |  |  |





### **Preconstruction**







## **Construction**









## **Construction** (cont.)







# Completion









## **Completion** (cont.)