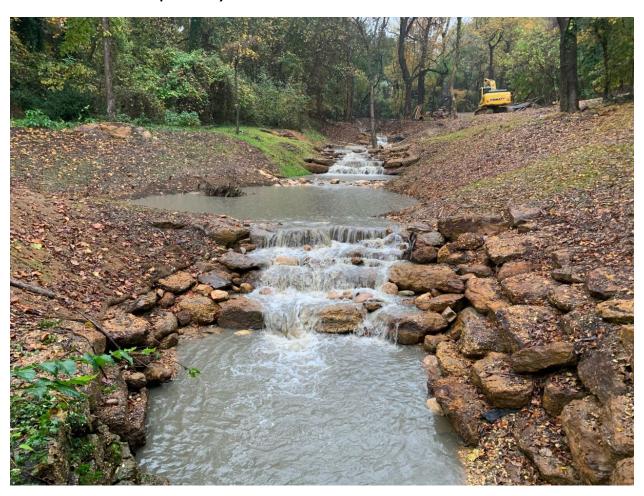

---|---------------|---------|---------------|--|---------------|--|--|--|--|--|
| MS4              | Potomac Rive              | Potomac River |         | Oxon Run      |  | 7             |  |  |  |  |  |
| Outcomes         |                           |               |         |               |  |               |  |  |  |  |  |
| Stormwater       | Contributing              | Impervio      | ous     | Trees Planted |  | Linear Stream |  |  |  |  |  |
| Treatment Volume | Drainage Area             | Surface       | Removed |               |  | Feet Restored |  |  |  |  |  |
| N/A              | 1,873,080 ft <sup>2</sup> | n/a           |         | 72            |  | 621 ft        |  |  |  |  |  |





### **Preconstruction**







## **Construction**









## **Construction** (cont.)







# Completion









## **Completion** (cont.)