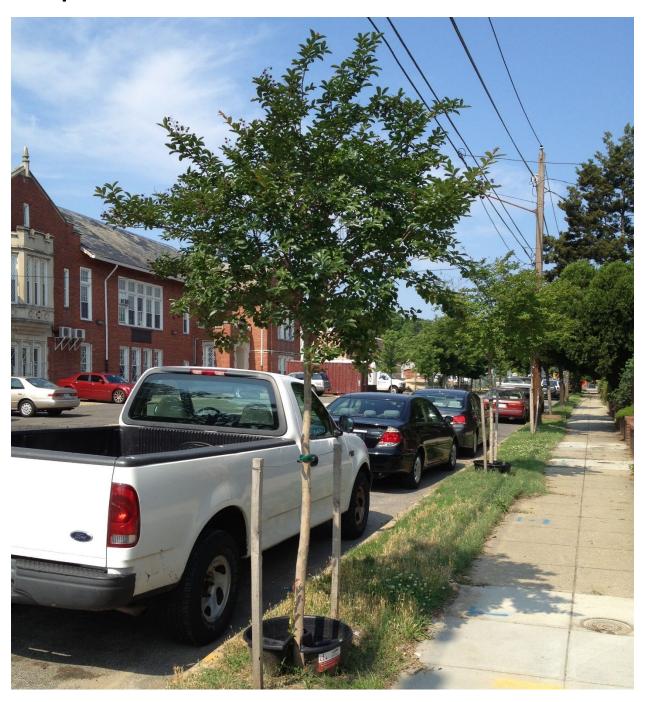

#### **Objective**

To increase the number of trees planted in the public right-of-way, construct new sidewalk tree spaces, and replace traditional, concrete sidewalk segments with a porous, flexible pavement (i.e. flexi-pave), permitting rainwater infiltration as well as preserving mature tree roots under sidewalks.

#### **Outputs**

- 22,657 trees planted
  - 5,058 trees (FY2011 grant)
  - 3,244 trees (FY2013 grant)
  - 9,655 trees (FY2015 grant)
  - 4,700 trees (FY2016 grant)

Removal of impervious surfaces for the creation of new and expanded tree planting areas