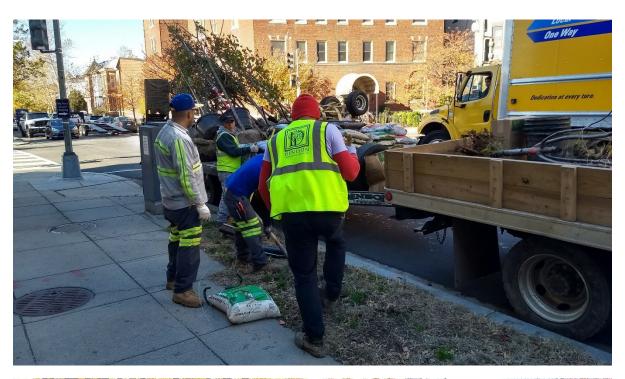

-------------|------------------------------|------------------------------|-------------------------|--|--|--|
| Outcomes                                                                                                     |                              |                              |                         |  |  |  |
| Stormwater Treatment Volume                                                                                  |                              | Trees Planted                |                         |  |  |  |
| 1,699,275 gallons<br>(retention calculated at DOEE) Stormwater<br>Guidebook rate of 75 gallons/tree planted) |                              | 22,657                       |                         |  |  |  |





### **Preconstruction**







### **Construction**









# Completion







# **Completion** (cont.)