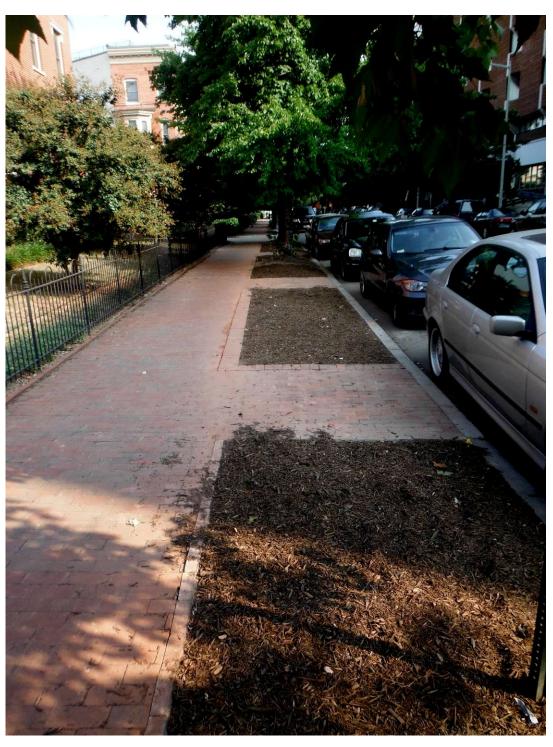

---------------------|-------------------------|--|--|--|
| Outcomes                                                                                                     |                              |                              |                         |  |  |  |
| Stormwater Treatment Volume                                                                                  |                              | Trees Planted                |                         |  |  |  |
| 1,699,275 gallons<br>(retention calculated at DOEE) Stormwater<br>Guidebook rate of 75 gallons/tree planted) |                              | 22,657                       |                         |  |  |  |





### **Preconstruction**







### **Construction**









# Completion







# **Completion** (cont.)