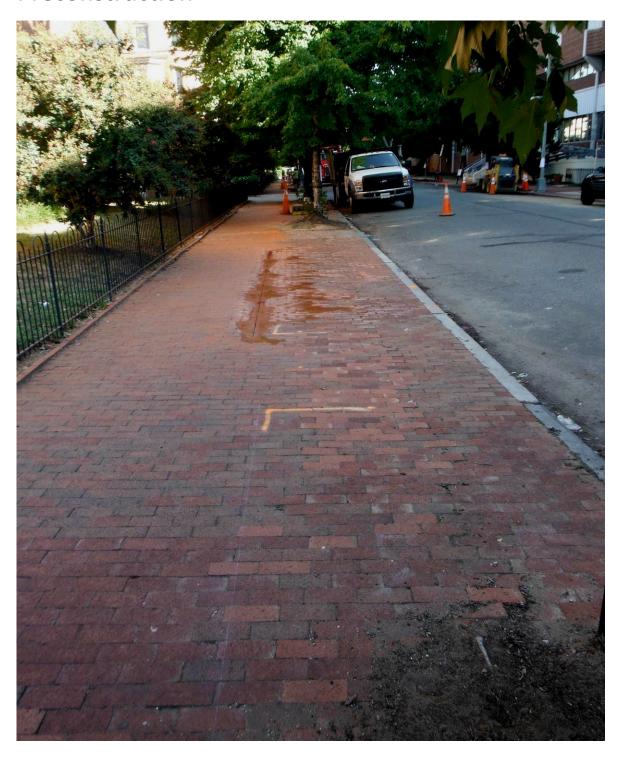

-----------------------------------------|------------------------------|------------------------------|-------------------------|--|--|--|
| Outcomes                                                                                                     |                              |                              |                         |  |  |  |
| Stormwater Treatment Volume                                                                                  |                              | Trees Planted                |                         |  |  |  |
| 1,699,275 gallons<br>(retention calculated at DOEE) Stormwater<br>Guidebook rate of 75 gallons/tree planted) |                              | 22,657                       |                         |  |  |  |





### **Preconstruction**







### **Construction**









# Completion







# **Completion** (cont.)