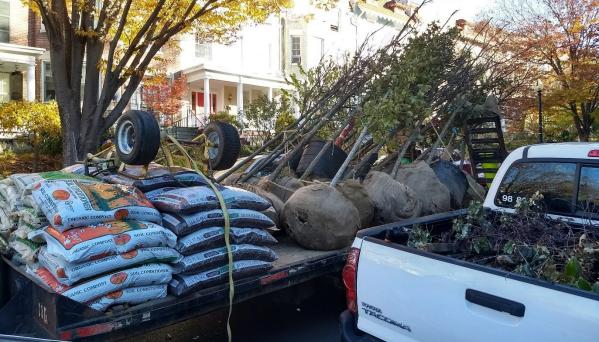

-----------|------------------------------|------------------------------|-------------------------|--|--|--|
| Outcomes                                                                                                     |                              |                              |                         |  |  |  |
| Stormwater Treatment Volume                                                                                  |                              | Trees Planted                |                         |  |  |  |
| 1,699,275 gallons<br>(retention calculated at DOEE) Stormwater<br>Guidebook rate of 75 gallons/tree planted) |                              | 22,657                       |                         |  |  |  |





### **Preconstruction**







### **Construction**









# Completion







# **Completion** (cont.)