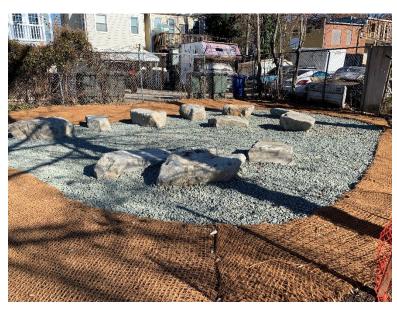

|               | Ward<br>8                      |  |  |  |  |  |
|--------------------------------|-------------------------------|-------------------------------|---------------|--------------------------------|--|--|--|--|--|
| Outcomes                       |                               |                               |               |                                |  |  |  |  |  |
| Stormwater<br>Treatment Volume | Contributing<br>Drainage Area | Impervious<br>Surface Removed | Trees Planted | Linear Stream<br>Feet Restored |  |  |  |  |  |
| TBD gallons                    | TBD ft <sup>2</sup>           | TBD ft <sup>2</sup>           | TBD           | n/a                            |  |  |  |  |  |





## **Preconstruction**









## **Construction**









## **Completion** (to be added)