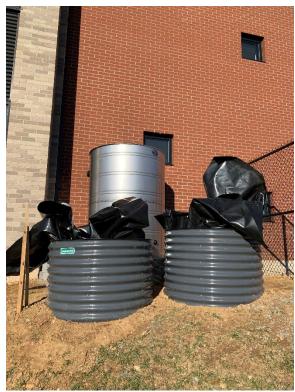

|               | Ward<br>8                      |  |  |  |  |  |
|--------------------------------|-------------------------------|-------------------------------|---------------|--------------------------------|--|--|--|--|--|
| Outcomes                       |                               |                               |               |                                |  |  |  |  |  |
| Stormwater<br>Treatment Volume | Contributing<br>Drainage Area | Impervious<br>Surface Removed | Trees Planted | Linear Stream<br>Feet Restored |  |  |  |  |  |
| TBD gallons                    | TBD ft <sup>2</sup>           | TBD ft <sup>2</sup>           | TBD           | n/a                            |  |  |  |  |  |





## **Preconstruction**









## **Construction**









## **Completion** (to be added)