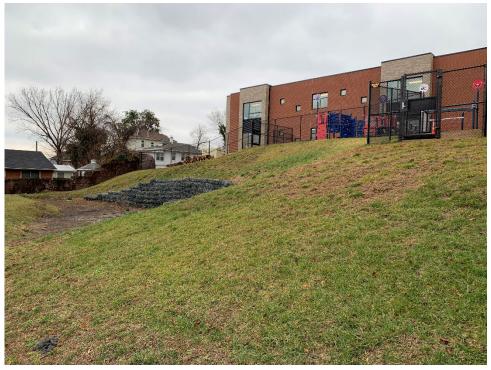

iver               |                               |               | Ward<br>8                      |  |  |  |  |  |
|--------------------------------|-------------------------------|-------------------------------|---------------|--------------------------------|--|--|--|--|--|
| Outcomes                       |                               |                               |               |                                |  |  |  |  |  |
| Stormwater<br>Treatment Volume | Contributing<br>Drainage Area | Impervious<br>Surface Removed | Trees Planted | Linear Stream<br>Feet Restored |  |  |  |  |  |
| TBD gallons                    | TBD ft <sup>2</sup>           | TBD ft <sup>2</sup>           | TBD           | n/a                            |  |  |  |  |  |





## **Preconstruction**









## **Construction**









## **Completion** (to be added)