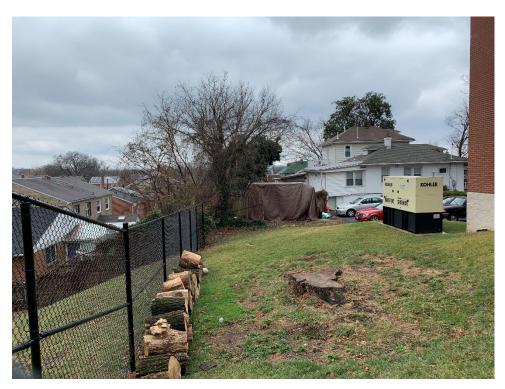

River               |                               |               | Ward<br>8                      |  |  |  |  |  |
|--------------------------------|-------------------------------|-------------------------------|---------------|--------------------------------|--|--|--|--|--|
| Outcomes                       |                               |                               |               |                                |  |  |  |  |  |
| Stormwater<br>Treatment Volume | Contributing<br>Drainage Area | Impervious<br>Surface Removed | Trees Planted | Linear Stream<br>Feet Restored |  |  |  |  |  |
| TBD gallons                    | TBD ft <sup>2</sup>           | TBD ft <sup>2</sup>           | TBD           | n/a                            |  |  |  |  |  |





## **Preconstruction**









## **Construction**









## **Completion** (to be added)