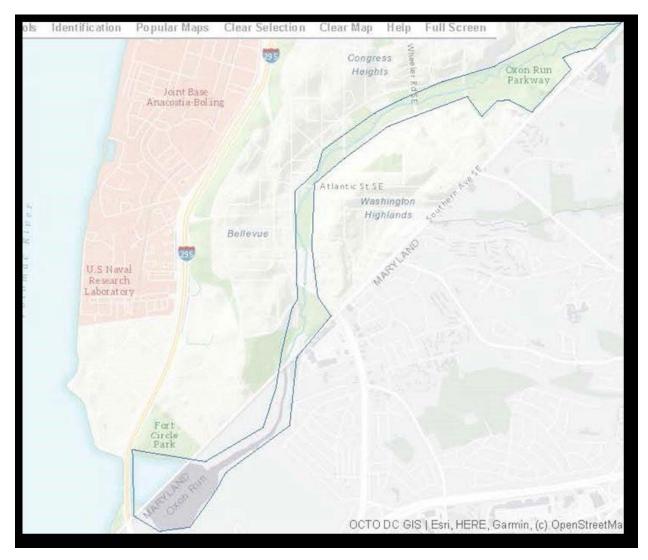

## District of Columbia Clean Water Construction-State Revolving Fund (CWC-SRF) Project Site Summary

| Oxon Run Stream & Wetland                                                                                                                                                                                                                                                                                       |                                                           |                                     |                     | Grant Funding Year(s)<br>FY2021     |                    |                                |
|-----------------------------------------------------------------------------------------------------------------------------------------------------------------------------------------------------------------------------------------------------------------------------------------------------------------|-----------------------------------------------------------|-------------------------------------|---------------------|-------------------------------------|--------------------|--------------------------------|
| Restoration                                                                                                                                                                                                                                                                                                     |                                                           |                                     | Lead Agency<br>DOEE |                                     |                    |                                |
|                                                                                                                                                                                                                                                                                                                 |                                                           |                                     |                     | Project Type<br>Design/Construction |                    |                                |
| Infrastructure Type<br>Green                                                                                                                                                                                                                                                                                    | <b>Project Category</b><br>Stream/Outfalls<br>Restoration |                                     |                     |                                     | Status<br>Planning |                                |
| <b>Design Start/End</b><br>TBD – TBD                                                                                                                                                                                                                                                                            |                                                           | Construction Start/End<br>TBD – TBD |                     |                                     |                    |                                |
| <b>Objective</b><br>Restore the majority of Oxon Run and its associated wetlands, from Oxon Run National Parkway to<br>Oxon Cove Park on the Potomac River.                                                                                                                                                     |                                                           |                                     |                     |                                     |                    |                                |
| <ul> <li>Outputs</li> <li>Restoration of approximately 20,000 linear feet of stream and associated wetland habitats</li> <li>Rehabilitation of 44 outfalls</li> <li>Stabilization and revegetation of sloped uplands and riparian forest</li> <li>Reductions in nutrients and total suspended solids</li> </ul> |                                                           |                                     |                     |                                     |                    |                                |
| SewershedWatershedMS4Potomac River                                                                                                                                                                                                                                                                              |                                                           | Subwatershed<br>Oxon Run            |                     | Ward<br>8                           |                    |                                |
| Outcomes*                                                                                                                                                                                                                                                                                                       |                                                           |                                     |                     |                                     |                    |                                |
| Stormwater<br>Treatment Volume                                                                                                                                                                                                                                                                                  | Contributing<br>Drainage Area                             | Impervious<br>Surface Removed       |                     | Trees Planted                       |                    | Linear Stream<br>Feet Restored |
| n/a                                                                                                                                                                                                                                                                                                             | TBD ft <sup>2</sup>                                       | TBD ft <sup>2</sup>                 | TBD ft <sup>2</sup> |                                     |                    | 20,000'                        |