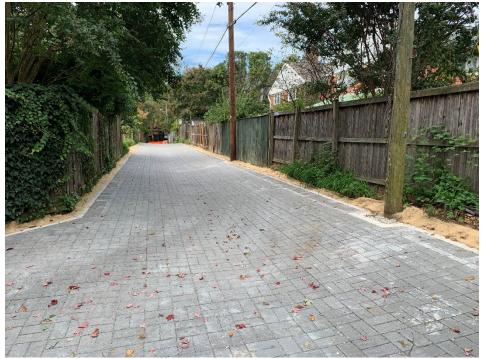

| Contributing<br>Drainage Area |                                         | Impervious<br>Surface Removed                                                                            |  | Trees Planted                   |                    |  | Linear Stream<br>Feet Restored |
| 2,766 gallons                                                                                                                             | 40,352 ft <sup>2</sup>        |                                         | 7395 ft <sup>2</sup>                                                                                     |  | n/a                             |                    |  | n/a                            |





Preconstruction









Construction









## Completion