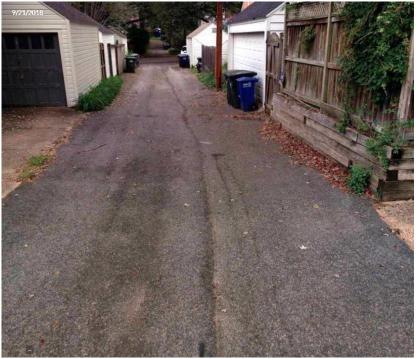

| Contributing<br>Drainage Area |                                         | Impervious<br>Surface Removed                                                                            |  | Trees Planted                   |                    |  | Linear Stream<br>Feet Restored |
| 2,766 gallons                                                                                                                             | 40,352 ft <sup>2</sup>        |                                         | 7395 ft <sup>2</sup>                                                                                     |  | n/a                             |                    |  | n/a                            |





Preconstruction









Construction









## Completion