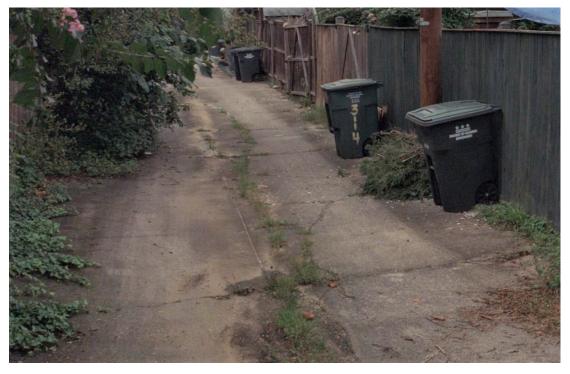

| Contributing<br>Drainage Area |                                         | Impervious<br>Surface Removed                                                                            |  | Trees Planted                   |                    |  | Linear Stream<br>Feet Restored |
| 2,766 gallons                                                                                                                             | 40,352 ft <sup>2</sup>        |                                         | 7395 ft <sup>2</sup>                                                                                     |  | n/a                             |                    |  | n/a                            |





Preconstruction









Construction









## Completion