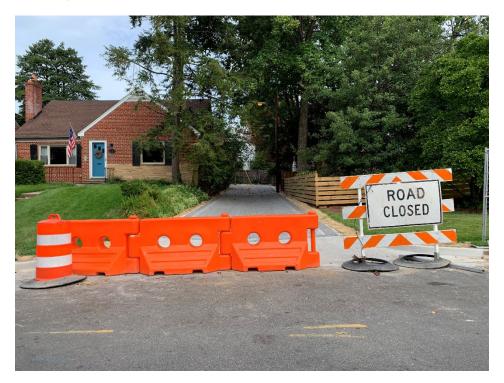

| Contributing<br>Drainage Area |                                         | Impervious<br>Surface Removed                                                                            |  | Trees Planted                   |                    |  | Linear Stream<br>Feet Restored |
| 2,766 gallons                                                                                                                             | 40,352 ft <sup>2</sup>        |                                         | 7395 ft <sup>2</sup>                                                                                     |  | n/a                             |                    |  | n/a                            |





Preconstruction









Construction









## Completion