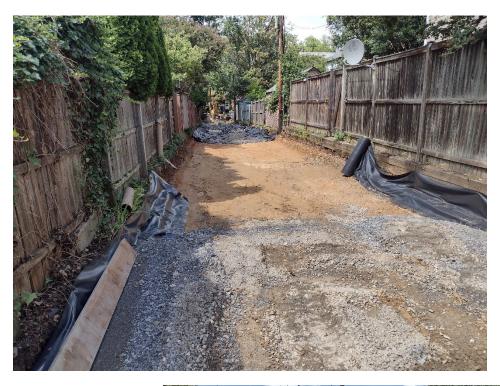

| Contributing<br>Drainage Area |                                         | Impervious<br>Surface Removed                                                                            |  | Trees Planted                   |                    |  | Linear Stream<br>Feet Restored |
| 2,766 gallons                                                                                                                             | 40,352 ft <sup>2</sup>        |                                         | 7395 ft <sup>2</sup>                                                                                     |  | n/a                             |                    |  | n/a                            |





Preconstruction









Construction









## Completion