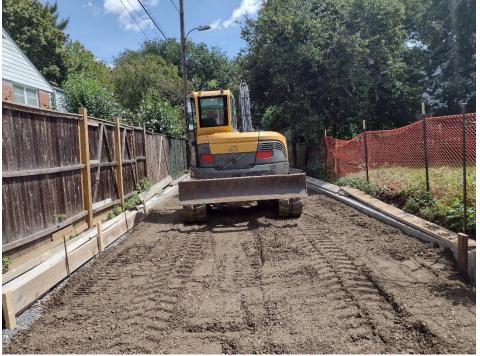

| Contributing<br>Drainage Area |                                         | Impervious<br>Surface Removed                                                                            |  | Trees Planted                   |                    |  | Linear Stream<br>Feet Restored |
| 2,766 gallons                                                                                                                             | 40,352 ft <sup>2</sup>        |                                         | 7395 ft <sup>2</sup>                                                                                     |  | n/a                             |                    |  | n/a                            |





Preconstruction









Construction









## Completion