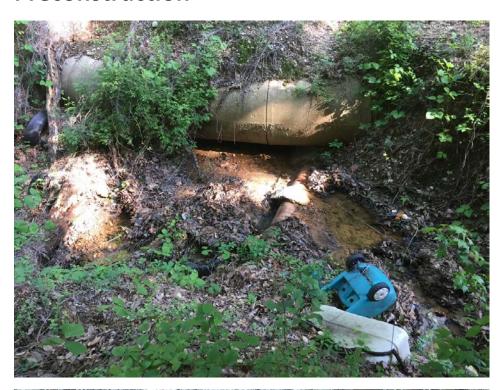

### **Preconstruction**

### **Objective**

Repair five stormwater outfalls and restoration of the adjacent 750 foot stretch of degraded stream habitat along Stickfoot Branch.