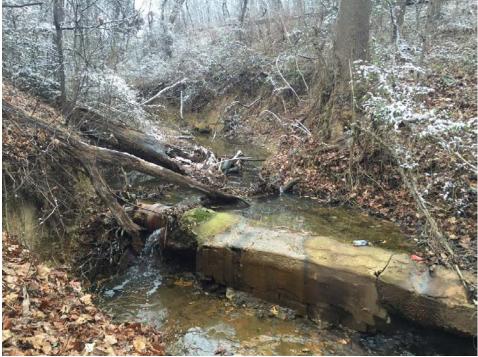

### **Preconstruction**

### **Objective**

Repair five stormwater outfalls and restoration of the adjacent 750 foot stretch of degraded stream habitat along Stickfoot Branch.