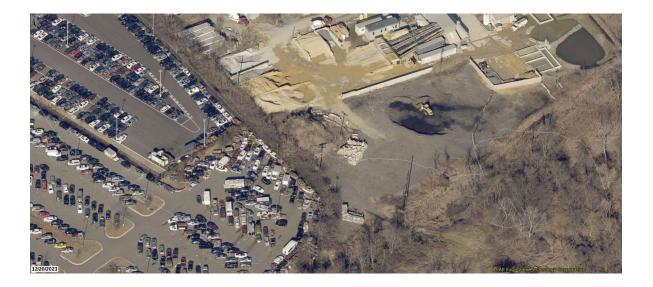

## District of Columbia Clean Water Construction-State Revolving Fund (CWC-SRF) Site Summary

| Pollution Solutions at Municipal Critical Source<br>Facilities                                                                                                                                                                                            |                               |                                           |                                         |                                                     | Grant Funding Year(s)<br>FY2022     |  |                                |  |
|-----------------------------------------------------------------------------------------------------------------------------------------------------------------------------------------------------------------------------------------------------------|-------------------------------|-------------------------------------------|-----------------------------------------|-----------------------------------------------------|-------------------------------------|--|--------------------------------|--|
| Asphalt Pile Removal                                                                                                                                                                                                                                      |                               |                                           |                                         |                                                     | Lead Agency<br>DDOT                 |  |                                |  |
|                                                                                                                                                                                                                                                           |                               |                                           |                                         |                                                     | Project Type<br>Design/Construction |  |                                |  |
| Infrastructure Type<br>Grey Infrastructure                                                                                                                                                                                                                | Pol                           | <b>ject Category</b><br>lution<br>vention | AddressStatus4 DC Village Lane SWDesign |                                                     |                                     |  |                                |  |
| <b>Design Start/End</b><br>TBD – TBD                                                                                                                                                                                                                      |                               |                                           | Construction Start/End<br>TBD – TBD     |                                                     |                                     |  |                                |  |
| <b>Objective</b><br>Remove two dormant asphalt piles along the Maryland border and adjacent to wetlands to prevent contaminated stormwater runoff into Oxon Run; stabilize the surrounding area with native plantings and other erosion control measures. |                               |                                           |                                         |                                                     |                                     |  |                                |  |
| Outputs <ul> <li>Designs and permits</li> <li>2 asphalt pile removals</li> <li>Green infrastructure (GI) stormwater retention system</li> </ul>                                                                                                           |                               |                                           |                                         |                                                     |                                     |  |                                |  |
|                                                                                                                                                                                                                                                           |                               | Watershed<br>Potomac River                |                                         | <b>Subwatershed</b><br>Potomac River / Oxon<br>Cove |                                     |  | Ward<br>8                      |  |
| Outcomes                                                                                                                                                                                                                                                  |                               |                                           |                                         |                                                     |                                     |  |                                |  |
| Stormwater<br>Treatment Volume                                                                                                                                                                                                                            | Contributing<br>Drainage Area |                                           | Impervious<br>Surface Removed           |                                                     | Trees Planted                       |  | Linear Stream<br>Feet Restored |  |
| gallons                                                                                                                                                                                                                                                   | ft <sup>2</sup>               |                                           | ft <sup>2</sup>                         |                                                     | TBD                                 |  | n/a                            |  |