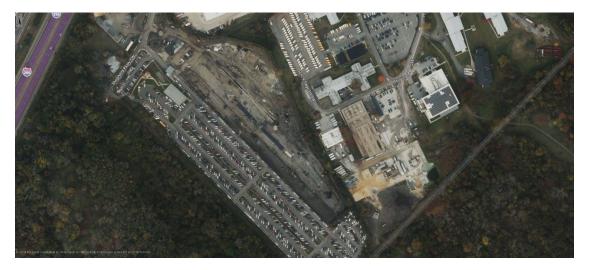

## District of Columbia Clean Water Construction-State Revolving Fund (CWC-SRF) Site Summary

| Pollution Solutions at Municipal Critical Source<br>Facilities                                                                                                                                                                                            |                               |                                           |                                         |                                                     | Grant Funding Year(s)<br>FY2022     |  |                                |  |
|-----------------------------------------------------------------------------------------------------------------------------------------------------------------------------------------------------------------------------------------------------------|-------------------------------|-------------------------------------------|-----------------------------------------|-----------------------------------------------------|-------------------------------------|--|--------------------------------|--|
| Asphalt Pile Removal                                                                                                                                                                                                                                      |                               |                                           |                                         |                                                     | Lead Agency<br>DDOT                 |  |                                |  |
|                                                                                                                                                                                                                                                           |                               |                                           |                                         |                                                     | Project Type<br>Design/Construction |  |                                |  |
| Infrastructure Type<br>Grey Infrastructure                                                                                                                                                                                                                | Pol                           | <b>ject Category</b><br>lution<br>vention | AddressStatus4 DC Village Lane SWDesign |                                                     |                                     |  |                                |  |
| <b>Design Start/End</b><br>TBD – TBD                                                                                                                                                                                                                      |                               |                                           | Construction Start/End<br>TBD – TBD     |                                                     |                                     |  |                                |  |
| <b>Objective</b><br>Remove two dormant asphalt piles along the Maryland border and adjacent to wetlands to prevent contaminated stormwater runoff into Oxon Run; stabilize the surrounding area with native plantings and other erosion control measures. |                               |                                           |                                         |                                                     |                                     |  |                                |  |
| Outputs <ul> <li>Designs and permits</li> <li>2 asphalt pile removals</li> <li>Green infrastructure (GI) stormwater retention system</li> </ul>                                                                                                           |                               |                                           |                                         |                                                     |                                     |  |                                |  |
|                                                                                                                                                                                                                                                           |                               | Watershed<br>Potomac River                |                                         | <b>Subwatershed</b><br>Potomac River / Oxon<br>Cove |                                     |  | Ward<br>8                      |  |
| Outcomes                                                                                                                                                                                                                                                  |                               |                                           |                                         |                                                     |                                     |  |                                |  |
| Stormwater<br>Treatment Volume                                                                                                                                                                                                                            | Contributing<br>Drainage Area |                                           | Impervious<br>Surface Removed           |                                                     | Trees Planted                       |  | Linear Stream<br>Feet Restored |  |
| gallons                                                                                                                                                                                                                                                   | ft <sup>2</sup>               |                                           | ft <sup>2</sup>                         |                                                     | TBD                                 |  | n/a                            |  |