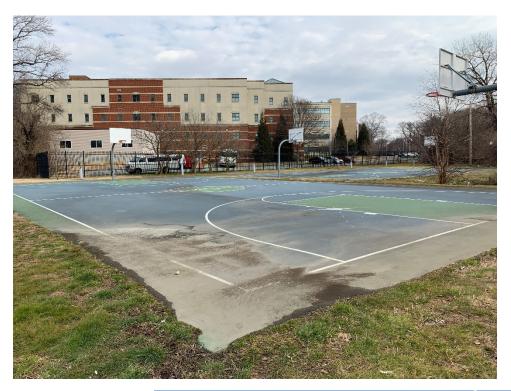

## District of Columbia Clean Water Construction-State Revolving Fund (CWC-SRF) Site Summary

| Schoolyard and Parkland Stormwater Retrofits Benning Stoddert Recreation Center     |                                                                      |                              |                               |                                        | Grant Funding Year(s)<br>FY2022 Bipartisan Infrastructure Law<br>(BIL)<br>Lead Agency<br>DOEE |         |                                                            |                                     |
|-------------------------------------------------------------------------------------|----------------------------------------------------------------------|------------------------------|-------------------------------|----------------------------------------|-----------------------------------------------------------------------------------------------|---------|------------------------------------------------------------|-------------------------------------|
|                                                                                     |                                                                      |                              |                               |                                        |                                                                                               |         |                                                            | Project Type<br>Design/Construction |
|                                                                                     |                                                                      |                              |                               |                                        | Infrastructure Type<br>Green                                                                  | Sch     | <b>ject Category</b><br>ool/Recreational<br>ility Retrofit |                                     |
| <b>Design Start/End</b><br>October 2023 – April                                     | <b>Construction Start/End</b><br>May 2024 – October 2024 (estimated) |                              |                               |                                        |                                                                                               |         |                                                            |                                     |
| Outputs <ul> <li>Designs and</li> <li>Bioretention</li> <li>Imperious su</li> </ul> | perm<br>basii<br>rface                                               | its<br>15                    | ge storm <sup>,</sup>         | water on th                            | ne recreation                                                                                 | center  | grounds.                                                   |                                     |
| Tree plantings  Sewershed  MS4                                                      |                                                                      | Watershed<br>Anacostia River |                               | Subwatershed<br>Fort Chaplin Tributary |                                                                                               | Wa<br>7 | Ward<br>7                                                  |                                     |
| Outcomes                                                                            |                                                                      |                              |                               |                                        |                                                                                               |         |                                                            |                                     |
| Stormwater<br>Treatment Volume                                                      | Contributing<br>Drainage Area                                        |                              | Impervious<br>Surface Removed |                                        | Trees Planted                                                                                 |         | Linear Stream<br>Feet Restored                             |                                     |
| TBD gallons                                                                         | TBD ft <sup>2</sup>                                                  |                              | TBD ft <sup>2</sup>           |                                        | TBD                                                                                           |         | n/a                                                        |                                     |

## Preconstruction