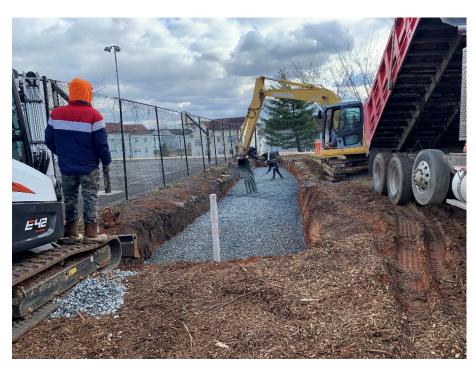

pervious surface removal
- Bioretention basin (retrofit of an existing one)
- Planted swale

| <b>Sewershed</b> | Watershed       | Subwatershed | <b>Ward</b> |
|------------------|-----------------|--------------|-------------|
| MS4              | Anacostia River | Oxon Run     | 8           |
| Outcomes         |                 |              |             |

#### Outcomes

| Stormwater       | Contributing  | Impervious          | Trees Planted | Linear Stream |
|------------------|---------------|---------------------|---------------|---------------|
| Treatment Volume | Drainage Area | Surface Removed     |               | Feet Restored |
| 15,341 gallons   | 17,284 ft²    | 390 ft <sup>2</sup> | 2             | n/a           |





### **Preconstruction**









## Construction









# Completion