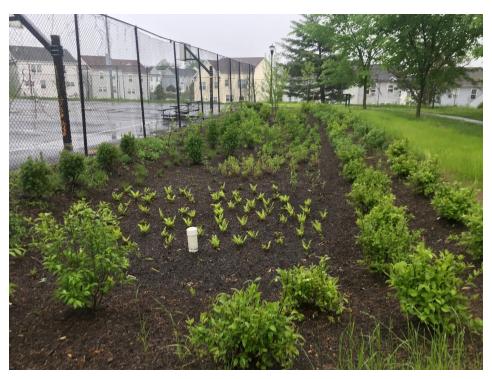

# Completion

### **Outputs**

- Designs and permits
- Impervious surface removal
- Bioretention basin (retrofit of an existing one)
- Planted swale

| <b>Sewershed</b> | Watershed       | Subwatershed | <b>Ward</b> |
|------------------|-----------------|--------------|-------------|
| MS4              | Anacostia River | Oxon Run     | 8           |
| Outcomes         |                 |              |             |

#### Outcomes

| Stormwater       | Contributing  | Impervious          | Trees Planted | Linear Stream |
|------------------|---------------|---------------------|---------------|---------------|
| Treatment Volume | Drainage Area | Surface Removed     |               | Feet Restored |
| 15,341 gallons   | 17,284 ft²    | 390 ft <sup>2</sup> | 2             | n/a           |