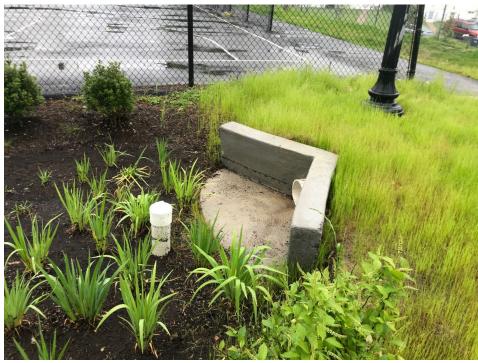

# Completion

### **Outputs**

- Designs and permits
- Impervious surface removal
- Bioretention basin (retrofit of an existing one)
- Planted swale

| <b>Sewershed</b> | Watershed       | Subwatershed | <b>Ward</b> |
|------------------|-----------------|--------------|-------------|
| MS4              | Anacostia River | Oxon Run     | 8           |
| Outcomes         |                 |              |             |

#### Outcomes

| Stormwater       | Contributing  | Impervious          | Trees Planted | Linear Stream |
|------------------|---------------|---------------------|---------------|---------------|
| Treatment Volume | Drainage Area | Surface Removed     |               | Feet Restored |
| 15,341 gallons   | 17,284 ft²    | 390 ft <sup>2</sup> | 2             | n/a           |