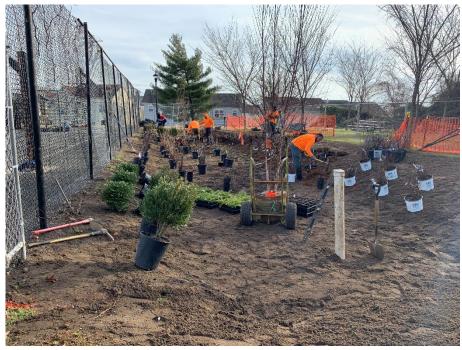

rvious surface removal
- Bioretention basin (retrofit of an existing one)
- Planted swale

| <b>Sewershed</b> | Watershed       | Subwatershed | <b>Ward</b> |
|------------------|-----------------|--------------|-------------|
| MS4              | Anacostia River | Oxon Run     | 8           |
| Outcomes         |                 |              |             |

#### Outcomes

| Stormwater       | Contributing  | Impervious          | Trees Planted | Linear Stream |
|------------------|---------------|---------------------|---------------|---------------|
| Treatment Volume | Drainage Area | Surface Removed     |               | Feet Restored |
| 15,341 gallons   | 17,284 ft²    | 390 ft <sup>2</sup> | 2             | n/a           |





### **Preconstruction**









## Construction









# Completion