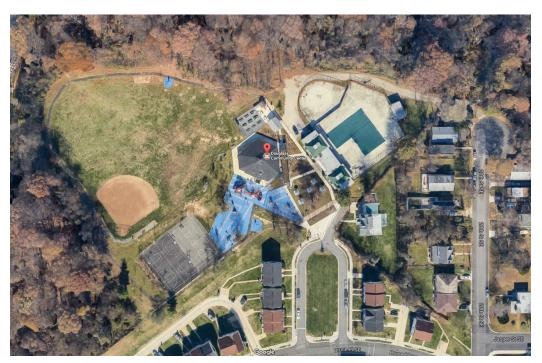

## **District of Columbia Clean Water Construction-State Revolving Fund (CWC-SRF) Site Summary**

| Schoolyard and Parkland Stormwater Retrofits |                                                        |                                                     |                                   | Grant Funding Year(s) FY2016 & FY2018 |  |
|----------------------------------------------|--------------------------------------------------------|-----------------------------------------------------|-----------------------------------|---------------------------------------|--|
| Douglass Community Center                    |                                                        |                                                     | Lead Agency<br>DOEE               |                                       |  |
|                                              |                                                        |                                                     | roject Type<br>esign/Construction |                                       |  |
| Infrastructure Type<br>Green                 | Project Category School/Recreational Facility Retrofit | Address<br>1922 Frederick Douglass<br>Court SE      |                                   | Status<br>Complete                    |  |
| <b>Design Start/End</b> May 2019 – June 2020 |                                                        | Construction Start/End December 2020 – January 2021 |                                   |                                       |  |