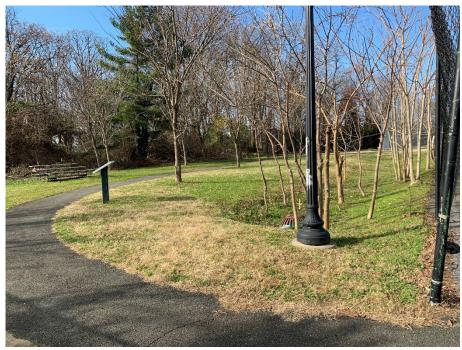

esigns and permits
- Impervious surface removal
- Bioretention basin (retrofit of an existing one)
- Planted swale

| <b>Sewershed</b> | Watershed       | Subwatershed | <b>Ward</b> |
|------------------|-----------------|--------------|-------------|
| MS4              | Anacostia River | Oxon Run     | 8           |
| Outcomes         |                 |              |             |

#### Outcomes

| Stormwater       | Contributing  | Impervious          | Trees Planted | Linear Stream |
|------------------|---------------|---------------------|---------------|---------------|
| Treatment Volume | Drainage Area | Surface Removed     |               | Feet Restored |
| 15,341 gallons   | 17,284 ft²    | 390 ft <sup>2</sup> | 2             | n/a           |





### **Preconstruction**









## Construction









# Completion