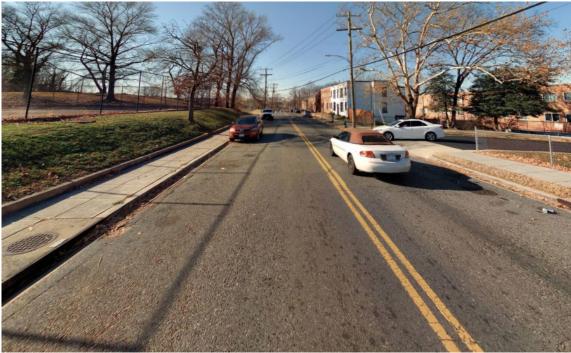

---|--------------------------------------|----------------|--------------------------------------|--|--------------------------------|--|--|--|--|--|
| Outcomes                |                               |                                      |                |                                      |  |                                |  |  |  |  |  |
| Treatment Volume        | Contributing<br>Drainage Area | Impervi<br>Surface                   | ous<br>Removed | Trees Planted                        |  | Linear Stream<br>Feet Restored |  |  |  |  |  |
| 13,883 gallons          | 947,898 ft <sup>2</sup>       | 3,744 ft                             | 2              | TBD                                  |  | n/a                            |  |  |  |  |  |





## **Preconstruction**









## **Construction** (to be added)





# **Completion** (to be added)