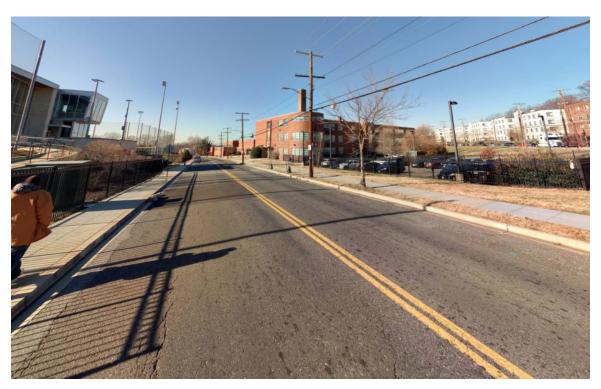

-----|--------------------------------------|----------------|--------------------------------------|--|--------------------------------|--|--|--|--|--|
| Outcomes                |                               |                                      |                |                                      |  |                                |  |  |  |  |  |
| Treatment Volume        | Contributing<br>Drainage Area | Impervi<br>Surface                   | ous<br>Removed | Trees Planted                        |  | Linear Stream<br>Feet Restored |  |  |  |  |  |
| 13,883 gallons          | 947,898 ft <sup>2</sup>       | 3,744 ft                             | 2              | TBD                                  |  | n/a                            |  |  |  |  |  |





## **Preconstruction**









## **Construction** (to be added)





# **Completion** (to be added)